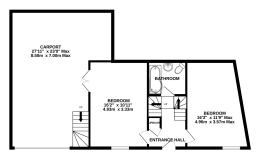

The accommodation briefly comprises entrance hall and two bedrooms on the ground floor on the half landing there is a bathroom. On the first floor is the open plan kitchen-diner living room. moving up to the second floor there is another half landing with a second bathroom. On the second floor are two further bedrooms

Outside there is a private sun terrace on the first floor which has steps down into the carport. The carport has an electric up and over door and provides parking for two vehicles depending on the size.