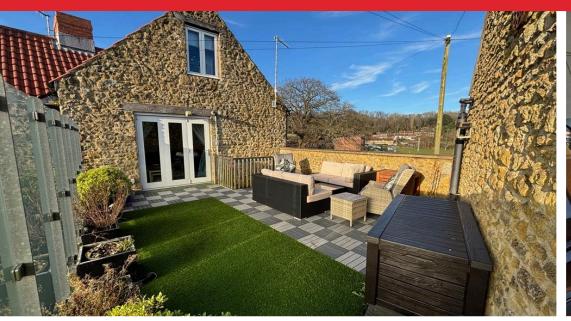

Outside there is a private sun terrace on the first floor which has steps down into the carport. The carport has an electric up and over door and provides parking for two vehicles depending on the size.