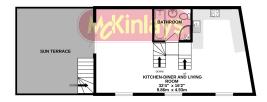

The accommodation briefly comprises entrance hall and two bedrooms on the ground floor on the half landing there is a bathroom. On the first floor is the open plan kitchen-diner living room. moving up to the second floor there is another half landing with a second bathroom. On the second floor are two further bedrooms

Outside there is a private sun terrace on the first floor which has steps down into the carport. The carport has an electric up and over door and provides parking for two vehicles depending on the size.

Yeovil is 9 miles, Taunton and M5 motorway 19 miles and the Dorset Coast 14 miles.

1ST FLOOR 459 sq.ft. (42.6 sq.m.) approx.

2ND FLOOR 279 sq.ft. (25.9 sq.m.) approx

TOTAL FLOOR AREA: 1610 sq.ft. (149.5 sq.m.) approx.