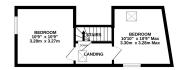

The accommodation briefly comprises entrance hall and two bedrooms on the ground floor on the half landing there is a bathroom. On the first floor is the open plan kitchen-diner living room. moving up to the second floor there is another half landing with a second bathroom. On the second floor are two further bedrooms

Yeovil is 9 miles, Taunton and M5 motorway 19 miles and the Dorset Coast 14 miles.

1ST FLOOR 459 sq.ft. (42.6 sq.m.) approx.

2ND FLOOR 279 sq.ft. (25.9 sq.m.) approx

TOTAL FLOOR AREA: 1610 sq.ft. (149.5 sq.m.) approx.