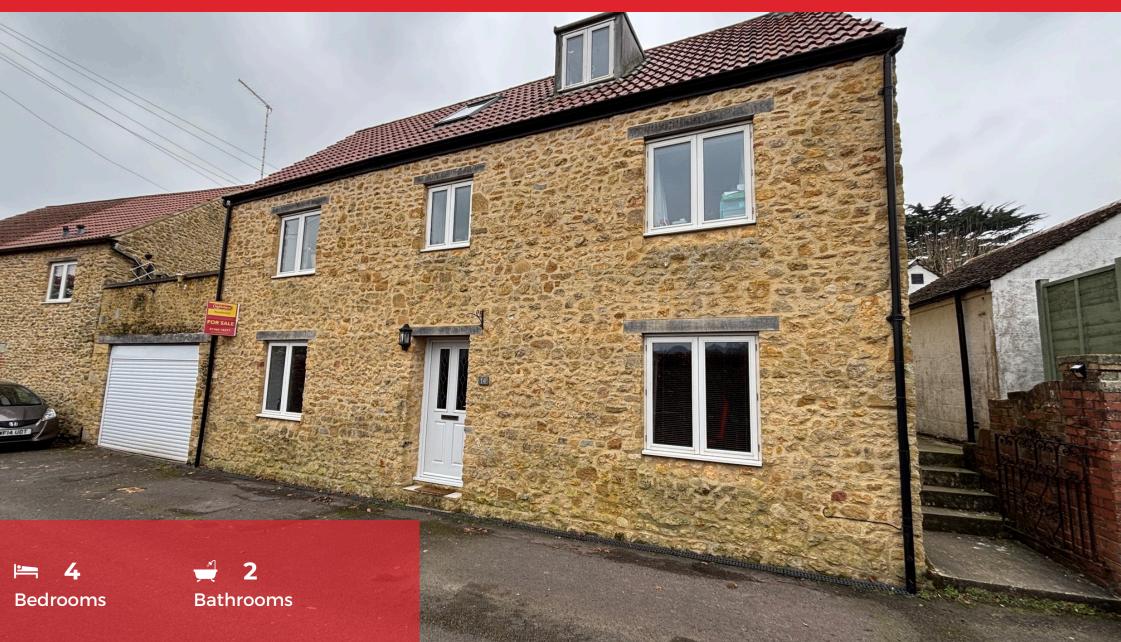

A unique four bedroom link detached house in the centre of Crewkerne. This spacious property is arranged over three floors, there is open plan living space on the 1st floor with doors out onto a private sun terrace and views over the playing fields. The property is gas centrally heated and double glazed has a secure car port with electric up and over door which will fit two vehicles and is presented in immaculate order throughout.

Address: Henhayes Lane, TA18