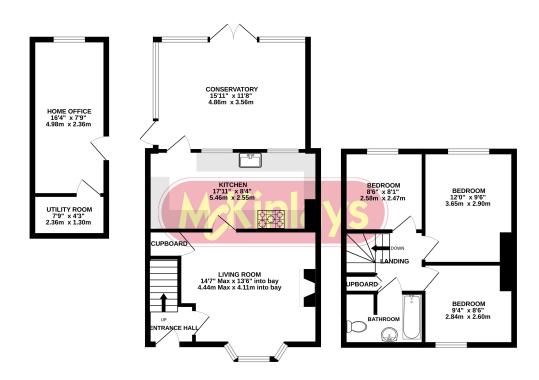

A beautifully presented three bedroom semi detached house with off-road parking, car port, and fully insulated detached home office. The property is double glazed, gas centrally heated, and the conservatory has its own independent electric under floor heating. There is an enclosed rear garden that has been made low maintenance.

The accommodation briefly comprises entrance hall, living room, kitchen and conservatory on the ground floor. There are three bedrooms and a bathroom on the first floor. There is a detached home office and utility room at the side of the property.

GROUND FLOOR 708 sq.ft. (65.8 sq.m.) approx. 1ST FLOOR 356 sq.ft. (33.1 sq.m.) approx.

Whilst every attempt has been made to ensure the accuracy of the flooping contained here, measurements of doors, windows, rooms and any other liters are approximate and no responsibility is taken for any error, prospective purchaser. The services, systems and applicances shown have been tested and no guarantee as to their operability or efficiency can be given.