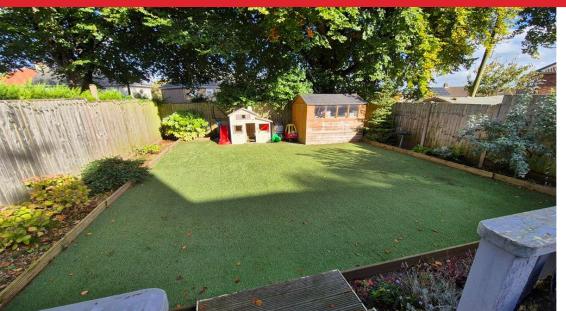

Outside the property has a gravelled driveway providing access to the car port and parking at the front. At the rear is an enclosed garden. The garden has a decked seating area immediately at the rear of the property. There are steps down into the main garden which has been astro turfed and bordered by flower beds. The garden has both rear and side access.