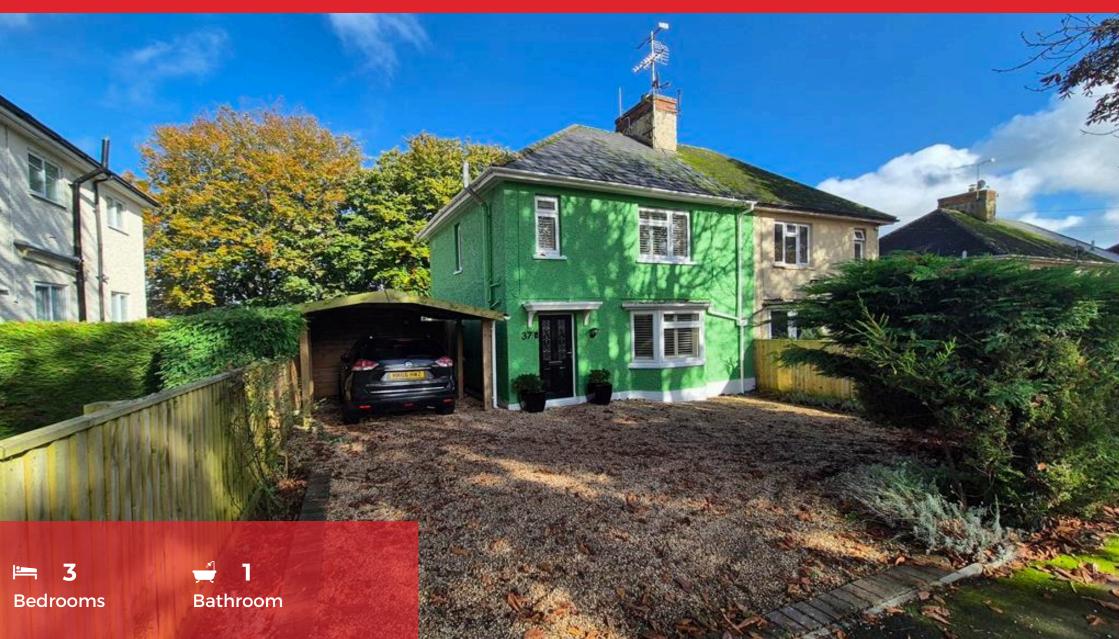

A beautifully presented three bedroom semi detached house with off-road parking, car port, and fully insulated detached home office. The property is double glazed, gas centrally heated, and the conservatory has its own independent electric under floor heating. There is an enclosed rear garden that has been made low maintenance.

Outside the property has a gravelled driveway providing access to the car port and parking at the front. At the rear is an enclosed garden. The garden has a decked seating area immediately at the rear of the property. There are steps down into the main garden which has been astro turfed and bordered by flower beds. The garden has both rear and side access.