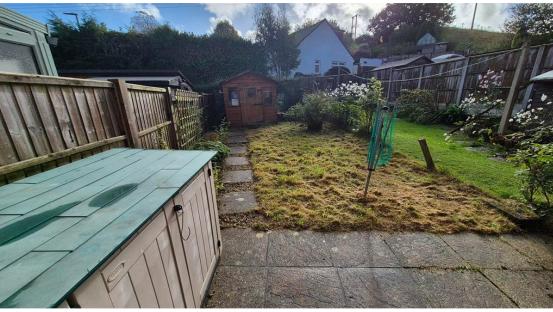

The accommodation briefly comprises entrance hall, living room, and a kitchen-diner on the ground floor, with two double bedrooms and a bathroom on the first floor.

Outside there is an enclosed level garden at the rear of the property with a garden shed. There is two off-road parking spaces on the opposite side of the road.