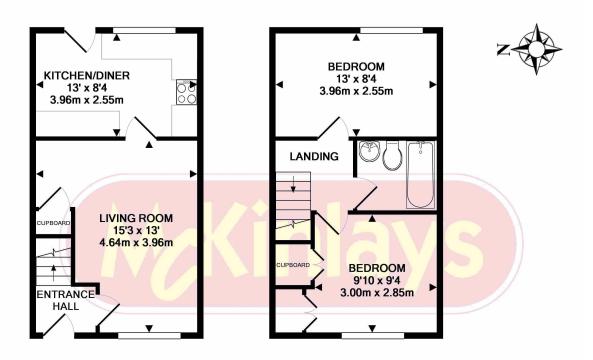

The accommodation briefly comprises entrance hall, living room, and a kitchen-diner on the ground floor, with two double bedrooms and a bathroom on the first floor.

Outside there is an enclosed level garden at the rear of the property with a garden shed. There is two off-road parking spaces on the opposite side of the road.

GROUND FLOOR APPROX. FLOOR AREA 306 SQ.FT. (28.4 SQ.M.) 1ST FLOOR APPROX. FLOOR AREA 306 SQ.FT. (28.4 SQ.M.)

## TOTAL APPROX. FLOOR AREA 611 SQ.FT. (56.8 SQ.M.)

Whilst every attempt has been made to ensure the accuracy of the floor plan contained here, measurements of doors, windows, rooms and any other items are approximate and no responsibility is taken for any error, omission, or mis-statement. This plan is for illustrative purposes only and should be used as such by any prospective purchaser. The services, systems and appliances shown have not been tested and no guarantee as to their operability or efficiency can be given Made with Metropix @2018