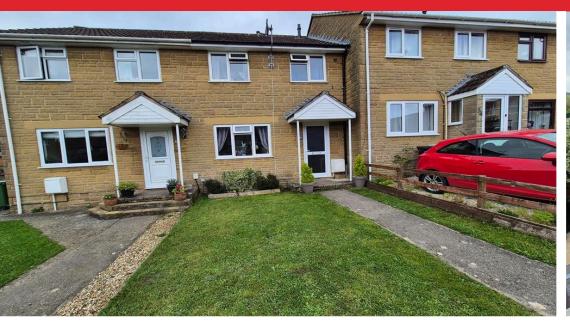

A beautifully presented three bedroom house in the ever popular village of Merriott. The property is double glazed and gas centrally heated has a stunning kitchen-diner, parking for one vehicle plus a garage. There is an enclosed South West facing rear garden. A viewing is highly recommended to truly appreciate this property.

The accommodation briefly comprises entrance hall, living room, and large kitchen-diner on the ground floor. There are three bedrooms and a bathroom on the first floor

Outside there is an open plan garden at the front which is lawn. Also at the front is the residents parking in which this property is entitled to park one vehicle. The residents have allocated spaces amongst themselves and whilst this is not official everybody adheres. At the rear is an enclosed South West facing garden with patio area and lawn. The garage is found en-bloc at the end of the terrace.