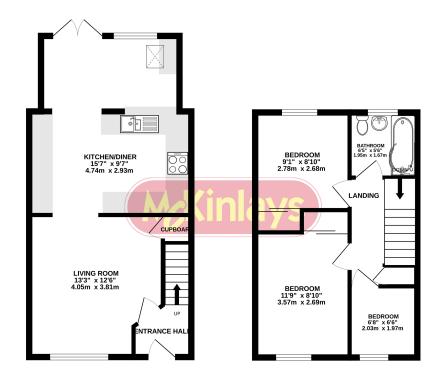

The accommodation briefly comprises entrance hall, living room, and large kitchen-diner on the ground floor. There are three bedrooms and a bathroom on the first floor

Outside there is an open plan garden at the front which is lawn. Also at the front is the residents parking in which this property is entitled to park one vehicle. The residents have allocated spaces amongst themselves and whilst this is not official everybody adheres. At the rear is an enclosed South West facing garden with patio area and lawn. The garage is found en-bloc at the end of the terrace.

## Offers in excess of £250,000 Merriott, TA16

GROUND FLOOR 439 sq.ft. (40.8 sq.m.) approx. 1ST FLOOR 347 sq.ft. (32.3 sq.m.) approx.

TOTAL FLOOR AREA: 787 sq.ft. (73.1 sq.m.) approx.

Whist every attempt has been made be ensure the accuracy of the floorplan contained here, measureme of doors, windows, rooms and any other thems are approximated and no responsibility is taken for any en omission or mis-statement. This plan is for illustrative purposes only and should be used as such by an avospective purchase. The envictor, sylviens and appliances shown have not been tested and no guarant.