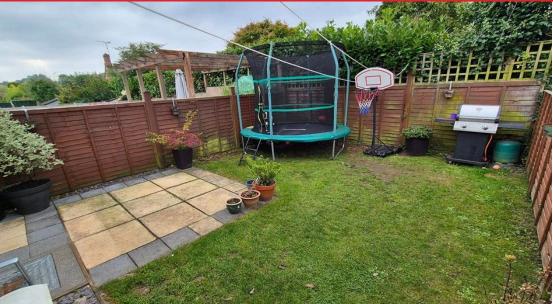

The accommodation briefly comprises entrance hall, living room, and large kitchen-diner on the ground floor. There are three bedrooms and a bathroom on the first floor

Outside there is an open plan garden at the front which is lawn. Also at the front is the residents parking in which this property is entitled to park one vehicle. The residents have allocated spaces amongst themselves and whilst this is not official everybody adheres. At the rear is an enclosed South West facing garden with patio area and lawn. The garage is found en-bloc at the end of the terrace.