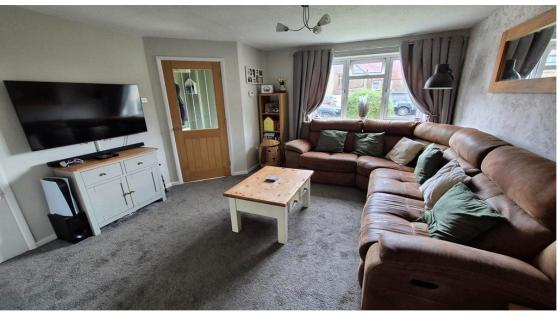

The accommodation briefly comprises entrance hall, living room, and large kitchen-diner on the ground floor. There are three bedrooms and a bathroom on the first floor

Outside there is an open plan garden at the front which is lawn. Also at the front is the residents parking in which this property is entitled to park one vehicle. The residents have allocated spaces amongst themselves and whilst this is not official everybody adheres. At the rear is an enclosed South West facing garden with patio area and lawn. The garage is found en-bloc at the end of the terrace.