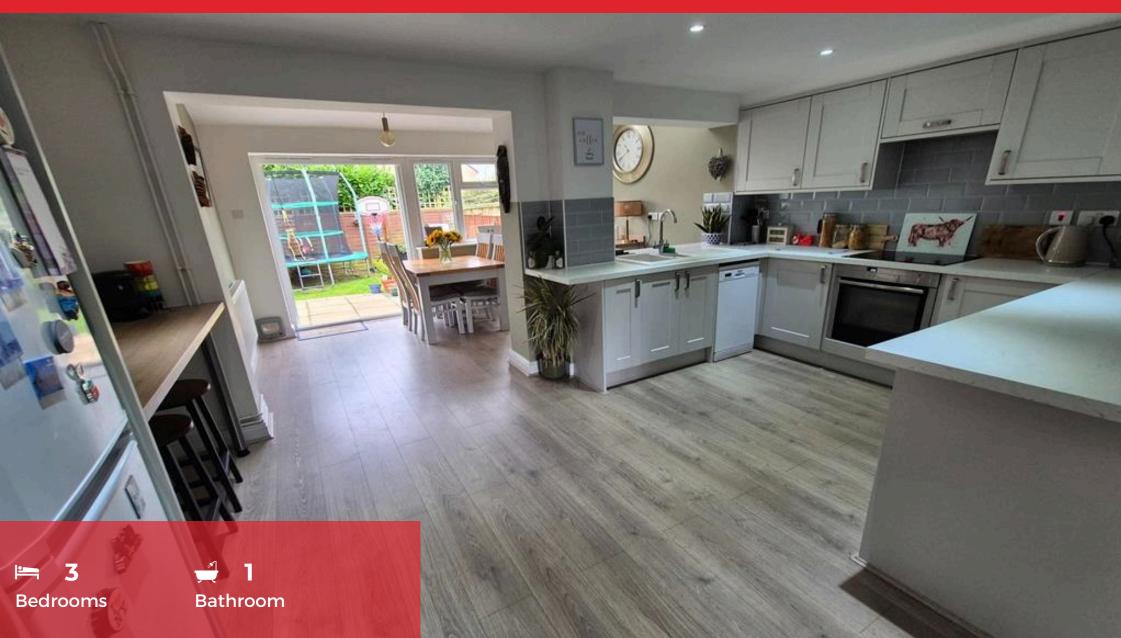

A beautifully presented three bedroom house in the ever popular village of Merriott. The property is double glazed and gas centrally heated has a stunning kitchen-diner, parking for one vehicle plus a garage. There is an enclosed South West facing rear garden. A viewing is highly recommended to truly appreciate this property.

The accommodation briefly comprises entrance hall, living room, and large kitchen-diner on the ground floor. There are three bedrooms and a bathroom on the first floor

Outside there is an open plan garden at the front which is lawn. Also at the front is the residents parking in which this property is entitled to park one vehicle. The residents have allocated spaces amongst themselves and whilst this is not official everybody adheres. At the rear is an enclosed South West facing garden with patio area and lawn. The garage is found en-bloc at the end of the terrace.