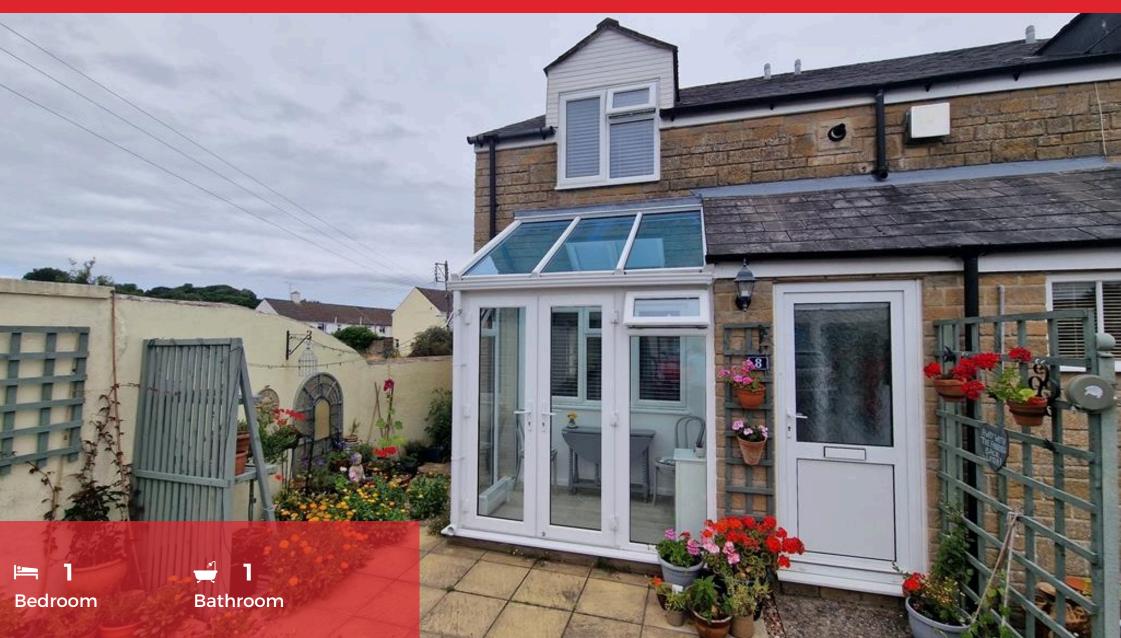

A beautifully presented one bedroom house with garage, garden and off-road parking in the centre of Crewkerne. The property, which is South facing is gas centrally heated and double glazed, has recently had a conservatory added and is available with a complete onward chain.

The accommodation briefly comprises entrance hall, open plan living space and the conservatory on the ground floor. There is a double bedroom and a bathroom on the first floor.

Outside there is a paved garden at the front and side of the property. There is also garage and parking.