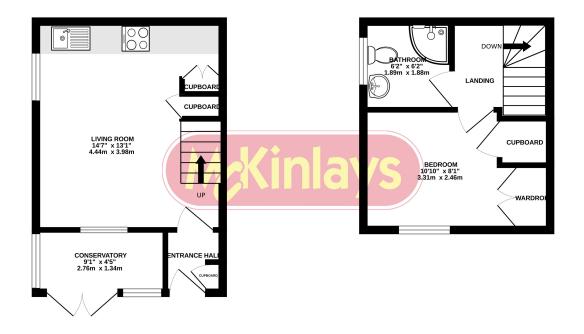

The accommodation briefly comprises entrance hall, open plan living space and the conservatory on the ground floor. There is a double bedroom and a bathroom on the first floor.

Outside there is a paved garden at the front and side of the property. There is also garage and parking.

GROUND FLOOR 248 sq.ft. (23.0 sq.m.) approx. 1ST FLOOR 190 sq.ft. (17.7 sq.m.) approx.