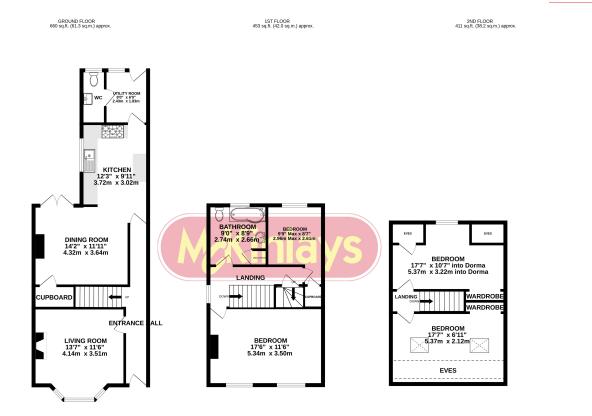

The accommodation briefly comprises entrance hall, living room, dining room, kitchen, utility room and a cloakroom on the ground floor. There are two bedrooms and a family bathroom on the first floor and to further bedrooms on the second floor.

Yeovil is 9 miles, Taunton and M5 motorway 19 miles and the Dorset Coast 14 miles.

TOTAL FLOOR AREA: 1523 sq.ft. (1415 sq.m.) approx. Whilst every etterners thas been notes to ensure the accuracy of the floorgan consistend here, measurements of doors, windows, nooms and any other terms are approximate and no responsibility is taken for any error, omission or most atterment. This plan is for illustrative proprises only and shadue builded as such by any prospective parchaser. The services, system can be used as such by any prospective parchaser. The services is the same taken build by or efficiency can be needed and no guarantee as to are granulative to the same taken by a service scalar be used as such as the as the service scalar based with terropic scalar base.