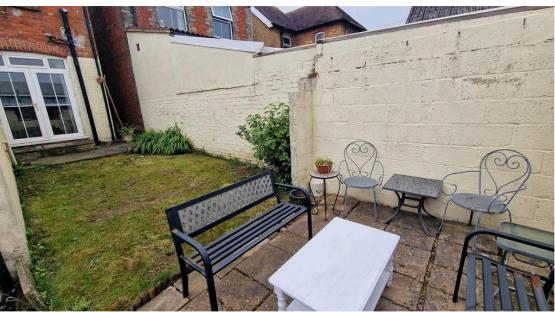

Outside there is an enclosed garden at the front which is lawn. There is a gate at the side proving access to the rear garden. At the rear is an enclosed garden with lawn area and large patio. The garage and off-road parking will also be found at the rear.