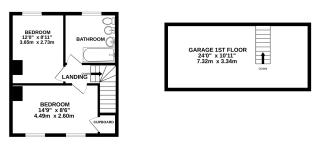

## FIRST FLOOR 616 sq.ft. (57.3 sq.m.) approx.

TOTAL FLOOR AREA: 1932 sq.ft. (179.5 sq.m.) approx.

Whits every attempt has been made to ensure the accuracy of the floorplan contained here, measurements of doors, windows, rooms and any other items are approximate and not responsibility is taken for any error, omission or mis-statement. This plan is for illustrative purposes only and should be used as such by any prospective purchaser. The services, systems and applicances shown have not been tested and no guarantee as to their operatibility or efficiency; can be given.

The accommodation briefly comprises entrance porch, entrance hall, living room and large kitchen-diner on the ground floor. There are two double bedrooms and a family bathroom on the first floor.

Outside there is a small amount of parking in front of the garage at the front along low maintenance garden. The garage has garage doors at the front and the garage which has power would easily accommodate four vehicles with further space for workshops. The garage also has a vehicle inspection pit as well as a first floor. The garden at the rear is West facing and is laid to lawn.