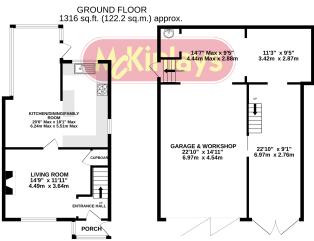

The accommodation briefly comprises entrance porch, entrance hall, living room and large kitchen-diner on the ground floor. There are two double bedrooms and a family bathroom on the first floor.

Outside there is a small amount of parking in front of the garage at the front along low maintenance garden. The garage has garage doors at the front and the garage which has power would easily accommodate four vehicles with further space for workshops. The garage also has a vehicle inspection pit as well as a first floor. The garden at the rear is West facing and is laid to lawn.

A two bedroom semi-detached house with large enclosed rear garden and substantial garage and workshop with vehicle with inspection pit (garage ground floor measuring c.790 Square ft / 73m2). The property is double glazed and gas centrally heated, has a large kitchen diner and is being sold with no onward chain.