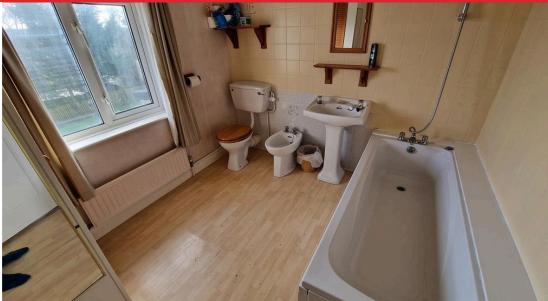

The accommodation briefly comprises entrance porch, entrance hall, living room and large kitchen-diner on the ground floor. There are two double bedrooms and a family bathroom on the first floor.

Outside there is a small amount of parking in front of the garage at the front along low maintenance garden. The garage has garage doors at the front and the garage which has power would easily accommodate four vehicles with further space for workshops. The garage also has a vehicle inspection pit as well as a first floor. The garden at the rear is West facing and is laid to lawn.