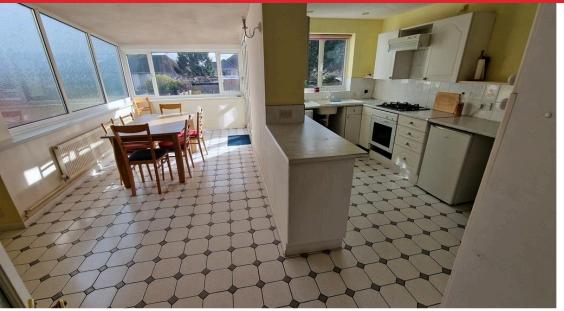

The accommodation briefly comprises entrance porch, entrance hall, living room and large kitchen-diner on the ground floor. There are two double bedrooms and a family bathroom on the first floor.

Outside there is a small amount of parking in front of the garage at the front along low maintenance garden. The garage has garage doors at the front and the garage which has power would easily accommodate four vehicles with further space for workshops. The garage also has a vehicle inspection pit as well as a first floor. The garden at the rear is West facing and is laid to lawn.