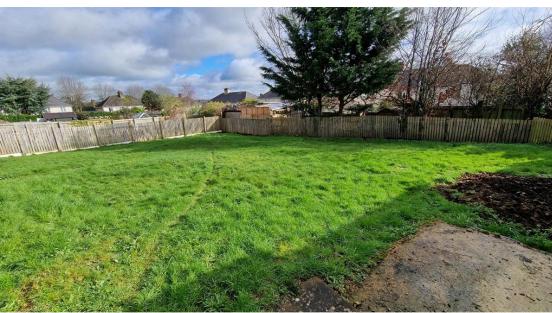

The accommodation briefly comprises entrance porch, entrance hall, living room and large kitchen-diner on the ground floor. There are two double bedrooms and a family bathroom on the first floor.

Outside there is a small amount of parking in front of the garage at the front along low maintenance garden. The garage has garage doors at the front and the garage which has power would easily accommodate four vehicles with further space for workshops. The garage also has a vehicle inspection pit as well as a first floor. The garden at the rear is West facing and is laid to lawn.