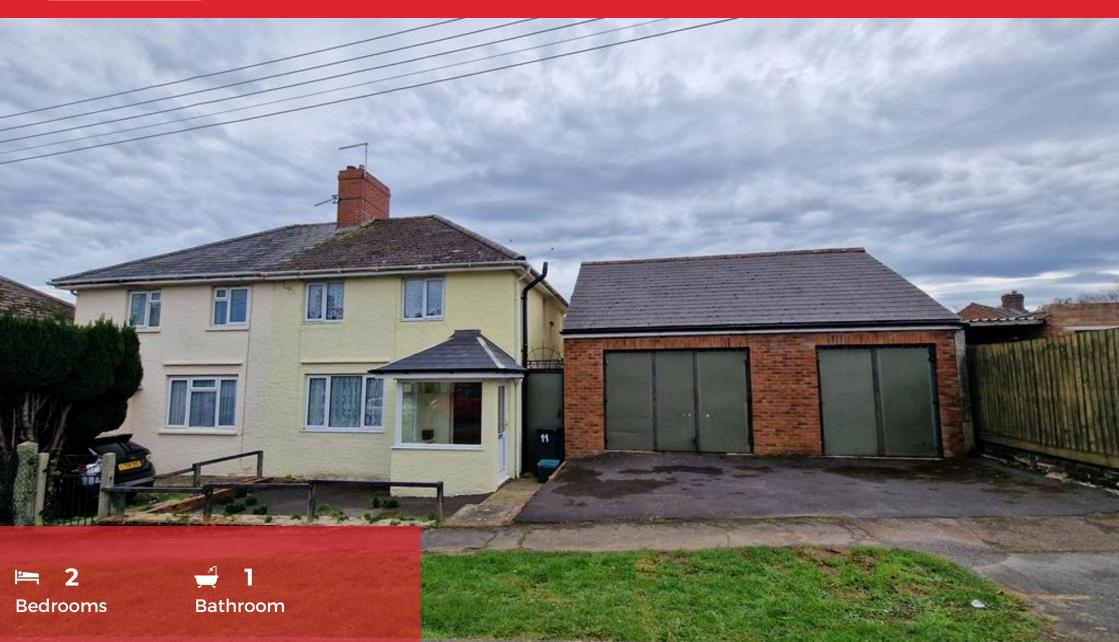

A two bedroom semi-detached house with large enclosed rear garden and substantial garage and workshop with vehicle with inspection pit (garage ground floor measuring c.790 Square ft / 73m2). The property is double glazed and gas centrally heated, has a large kitchen diner and is being sold with no onward chain.

The accommodation briefly comprises entrance porch, entrance hall, living room and large kitchen-diner on the ground floor. There are two double bedrooms and a family bathroom on the first floor.

Outside there is a small amount of parking in front of the garage at the front along low maintenance garden. The garage has garage doors at the front and the garage which has power would easily accommodate four vehicles with further space for workshops. The garage also has a vehicle inspection pit as well as a first floor. The garden at the rear is West facing and is laid to lawn.

Address: Langmead Road, TA18