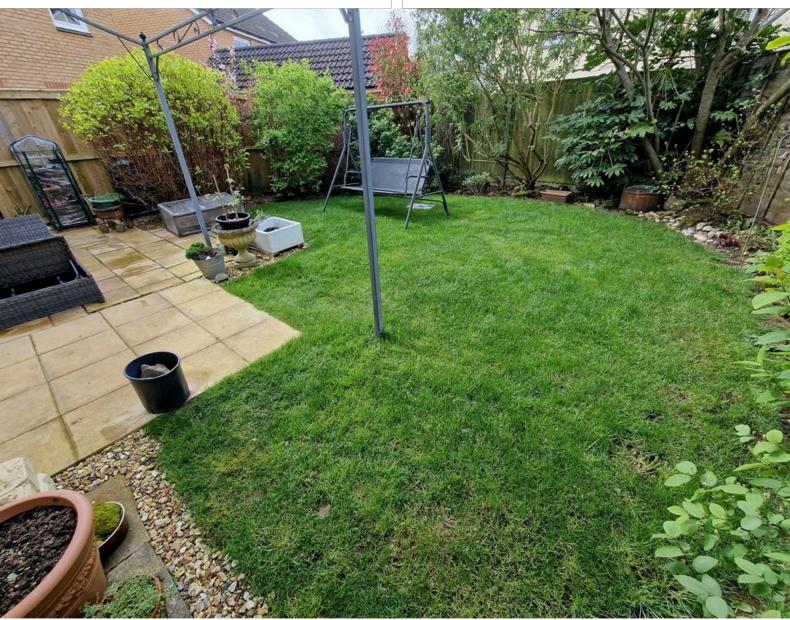

Outside the property has a garage attached to the side and an enclose rear garden. The rear garden is lawn and patio with mature shrub and bush boarders.

Crewkerne is a small market town situated between Yeovil and Taunton and offers many local amenities, supermarkets including a Waitrose superstore, chemists, banks, doctor's surgery, leisure and recreational facilities including a public swimming pool, pubs, restaurants, schools and churches. There is a local bus service and main line railway station (Waterloo - Exeter). Yeovil is 9 miles, Taunton and M5 motorway 19 miles and the Dorset Coast 14 miles.