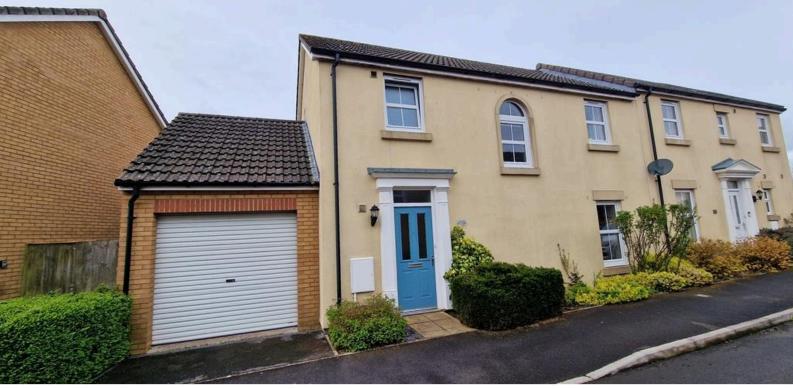

£265,000 TENURE: FREEHOLD

Kingswood Road, TA18

Bedrooms: 3 Bathrooms: 2 Reception Rooms: 2

Semi detached Three bedrooms

Two reception rooms Cloakroom

Two bathrooms

Double glazed & gas centrally

heated

An immaculate three bedroom semi detached home with garage and enclosed rear garden. The property is gas centrally heated and double glazed; the master bedroom has an en-suite and there are two reception rooms and a cloakroom.

Outside the property has a garage attached to the side and an enclose rear garden. The rear garden is lawn and patio with mature shrub and bush boarders.

Crewkerne is a small market town situated between Yeovil and Taunton and offers many local amenities, supermarkets including a Waitrose superstore, chemists, banks, doctor's surgery, leisure and recreational facilities including a public swimming pool, pubs, restaurants, schools and churches. There is a local bus service and main line railway station (Waterloo - Exeter). Yeovil is 9 miles, Taunton and M5 motorway 19 miles and the Dorset Coast 14 miles.