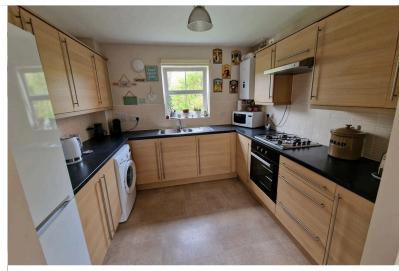

The accommodation briefly comprises entrance hall, cloakroom, living room, dining room, and kitchen on the ground floor. There are three bedrooms, a bathroom, and an en-suite shower room to the master bedroom on the first floor.