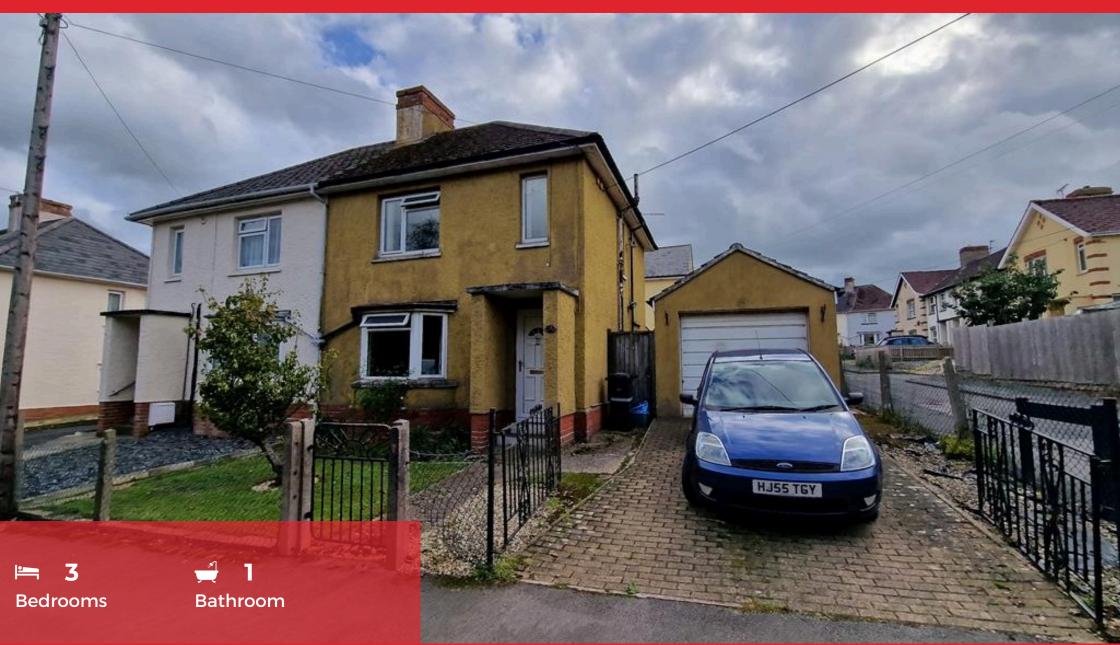

| Three bedroom semi-detached house with garage and parking. The property is double glazed, and gas centrally heated has a South facing enclosed rear garden as well as a utility room at the rear.                                                                                                                                                                                                                                                                        |
|--------------------------------------------------------------------------------------------------------------------------------------------------------------------------------------------------------------------------------------------------------------------------------------------------------------------------------------------------------------------------------------------------------------------------------------------------------------------------|
| The accommodation briefly comprises entrance hall, living room, kitchen, bathroom, and utility room on the ground floor. There are three bedrooms and a W/C on the first floor.                                                                                                                                                                                                                                                                                          |
| Outside there is an open plan lawn at the front along with driveway providing access to the garage along with off-road parking.                                                                                                                                                                                                                                                                                                                                          |
| Crewkerne is a small market town situated between Yeovil and Taunton and offers many local amenities, supermarkets including a Waitrose superstore, chemists, banks, doctor's surgery, leisure and recreational facilities including a public swimming pool, pubs, restaurants, schools and churches. There is a local bus service and main line railway station (Waterloo - Exeter). Yeovil is 9 miles, Taunton and M5 motorway 19 miles and the Dorset Coast 14 miles. |

## 1ST FLOOR 336 sq.ft. (31.2 sq.m.) approx.

## £220,000 Severalls Park Avenue, Crewkerne, TA18

Address: Severalls Park Avenue, TA18