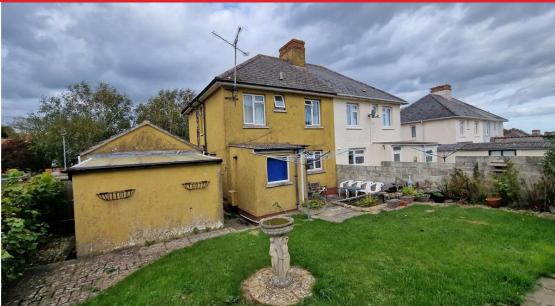

| Three bedroom semi-detached house with garage and parking. The property is double glazed, and gas centrally heated has a South facing enclosed rear garden as well as a utility room at the rear.                                                                                                                                                                                                                                                                        |
|--------------------------------------------------------------------------------------------------------------------------------------------------------------------------------------------------------------------------------------------------------------------------------------------------------------------------------------------------------------------------------------------------------------------------------------------------------------------------|
| The accommodation briefly comprises entrance hall, living room, kitchen, bathroom, and utility room on the ground floor. There are three bedrooms and a W/C on the first floor.                                                                                                                                                                                                                                                                                          |
| Outside there is an open plan lawn at the front along with driveway providing access to the garage along with off-road parking.                                                                                                                                                                                                                                                                                                                                          |
| Crewkerne is a small market town situated between Yeovil and Taunton and offers many local amenities, supermarkets including a Waitrose superstore, chemists, banks, doctor's surgery, leisure and recreational facilities including a public swimming pool, pubs, restaurants, schools and churches. There is a local bus service and main line railway station (Waterloo - Exeter). Yeovil is 9 miles, Taunton and M5 motorway 19 miles and the Dorset Coast 14 miles. |

## 1ST FLOOR 336 sq.ft. (31.2 sq.m.) approx.