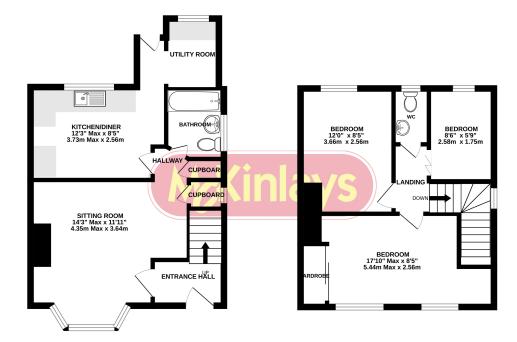

## GROUND FLOOR 391 sq.ft. (36.3 sq.m.) approx.

## 1ST FLOOR 336 sq.ft. (31.2 sq.m.) approx.

## TOTAL FLOOR AREA: 727 sq.ft. (67.5 sq.m.) approx.

Whilst every attempt has been made to ensure the accuracy of the dioplan contained here, measurements of coors, windows, rooms and any other items are approximate and no reportability is taken for any error, prospective purchaser. The services, systems and applicace shown have not been tested and no guarantee has to their operability or efficiency can be given.