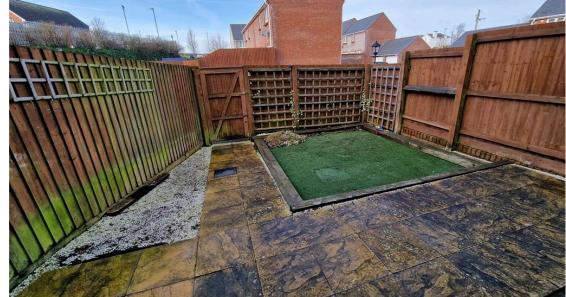

The accommodation briefly comprises entrance hall cloakroom, kitchen and dual aspect living room on the ground floor. There are two double bedrooms and a bathroom on the first floor.

Outside there is a low maintenance enclosed garden at the rear consisting of patio and astro turf areas. There are two offroad parking spaces, one found at the front and one at the rear.