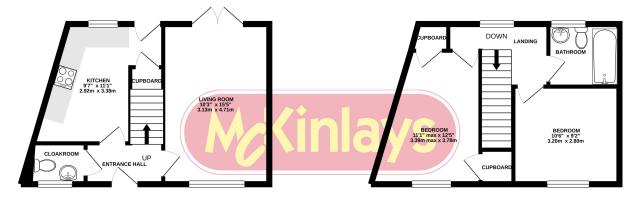

The accommodation briefly comprises entrance hall cloakroom, kitchen and dual aspect living room on the ground floor. There are two double bedrooms and a bathroom on the first floor.

Outside there is a low maintenance enclosed garden at the rear consisting of patio and astro turf areas. There are two offroad parking spaces, one found at the front and one at the rear.

A service charge is payable Old Mill (Misterton) Management Company LTD. The period 1st January 2024 - 31st December 2024 was £138.60

GROUND FLOOR

334 sq.ft. (31.1 sq.m.) approx.

## £218,000 Jubilee Close, TA18

1ST FLOOR 336 sq.ft. (31.2 sq.m.) approx.

TOTAL FLOOR AREA : 670 sq.ft. (62.2 sq.m.) approx.

Whils revery attempt has been made to ensure the accuracy of the floorplan constanted here, measurements of doors, windows, somes and any other lenss are approximate and no responsibility is taken for any error, omission or mis-statement. This plan is for illustrative purposes only and should be used as such by any prospective purchaser. The services, systems and applicances shown have not been tested and no guarantee as to their openability or efficiency; can be given. And with Merchance & 62021.