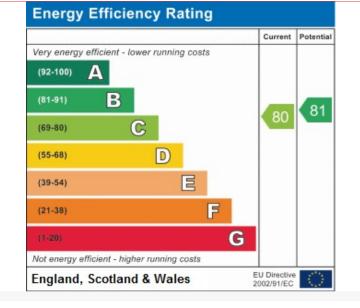

A service charge is payable Old Mill (Misterton) Management Company LTD. The period 1st January 2024 - 31st December 2024 was £138.60

GROUND FLOOR

334 sq.ft. (31.1 sq.m.) approx.