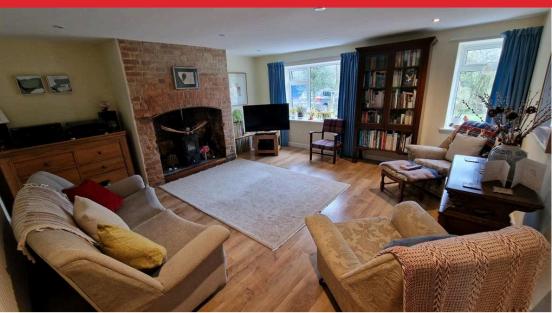

The accommodation briefly comprises entrance hall, cloakroom, living room with multi fuel stove, a kitchen-diner, and a conservatory on the ground floor. There are three bedrooms and a bathroom on the first floor.