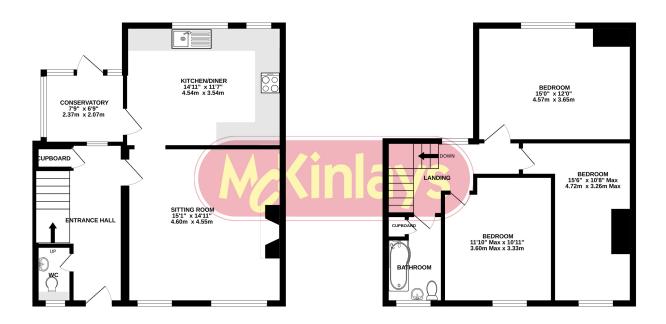

The accommodation briefly comprises entrance hall, cloakroom, living room with multi fuel stove, a kitchen-diner, and a conservatory on the ground floor. There are three bedrooms and a bathroom on the first floor.

GROUND FLOOR 574 sq.ft. (53.3 sq.m.) approx. 1ST FLOOR 518 sq.ft. (48.1 sq.m.) approx.

## TOTAL FLOOR AREA: 1092 sq.ft. (101.5 sq.m.) approx.

Whilst every attempt has been made to ensure the accuracy of the floroplan contained here, measurements of doors windows, rooms and any other ferens are approximated and no responsibility is taken for any error, prospective purchaser. The services, systems and appliances shown have not been tested and no guarantee as to their operability or efficiency can be given.