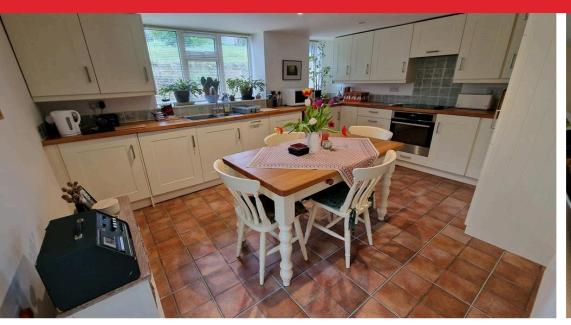

Positioned in this picturesque countryside spot yet only 4 miles from Crewkerne is this beautifully presented three-bedroom end of terrace cottage. The property has a well-equipped kitchen diner with integrated appliances, there is double glazing and oil-fired central heating along with electric underfloor heating in both the kitchen and living room. The front garden runs down to a tributary of the river Parrett and the garden at the side provides uninterrupted countryside views over the fields. The property needs to be viewed to truly appreciate the condition and idyllic setting.

The accommodation briefly comprises entrance hall, cloakroom, living room with multi fuel stove, a kitchen-diner, and a conservatory on the ground floor. There are three bedrooms and a bathroom on the first floor.