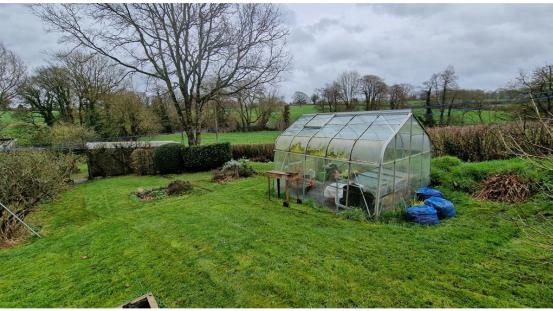

Outside there is a front garden which on the whole is lawn. There are well stocked flower beds and a variety of shrubs and bushes. At the bottom of the front garden is the stream. The side garden is again on the whole lawn with several beds', shrubs and hedges and a greenhouse. A garage will also be found at the side of the property.