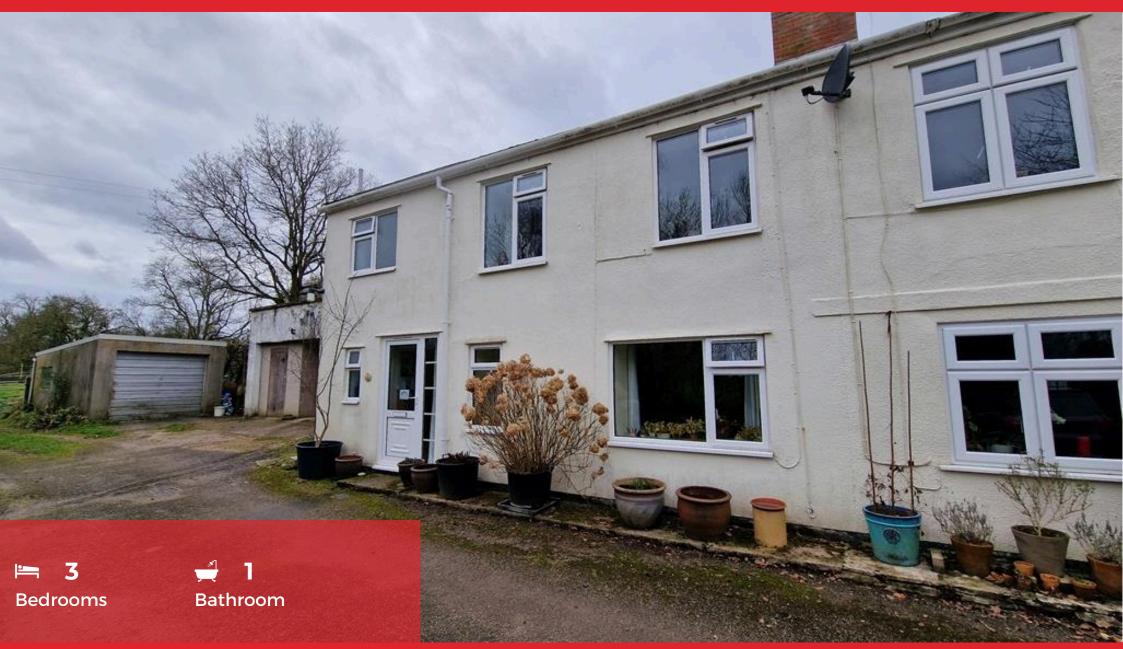

Positioned in this picturesque countryside spot yet only 4 miles from Crewkerne is this beautifully presented three-bedroom end of terrace cottage. The property has a well-equipped kitchen diner with integrated appliances, there is double glazing and oil-fired central heating along with electric underfloor heating in both the kitchen and living room. The front garden runs down to a tributary of the river Parrett and the garden at the side provides uninterrupted countryside views over the fields. The property needs to be viewed to truly appreciate the condition and idyllic setting.

The accommodation briefly comprises entrance hall, cloakroom, living room with multi fuel stove, a kitchen-diner, and a conservatory on the ground floor. There are three bedrooms and a bathroom on the first floor.