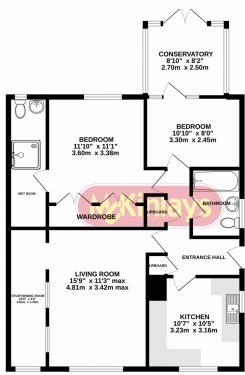

An extended two bedroom detached bungalow. The property has a bathroom and a wet room, conservatory and is double glazed and gas centrally heated. There is a room off the living room which could be used as a study or small dining room, and the property has gardens at the rear and the side. The property is in good condition throughout and is being sold with no onward chain.

The accommodation briefly comprises; entrance hall, kitchen, living room, dining room/study, conservatory, two bedrooms a bathroom and a wet room.

Outside the garden has parking and a garage at the front. Both the side and rear gardens are enclosed and low maintenance

TOTAL FLOOR AREA: 869 sq.ft. (80.7 sq.m.) approx. ry altering has been made to ensure the accuracy of the floorplan contained here, measurement varidous, coms and any other titera see approximate and not responsibility to taken for any error or mit-statement. This plan is for flushrather purpose only and should be used as such by any porchase. The size to the report seed of the size of the s