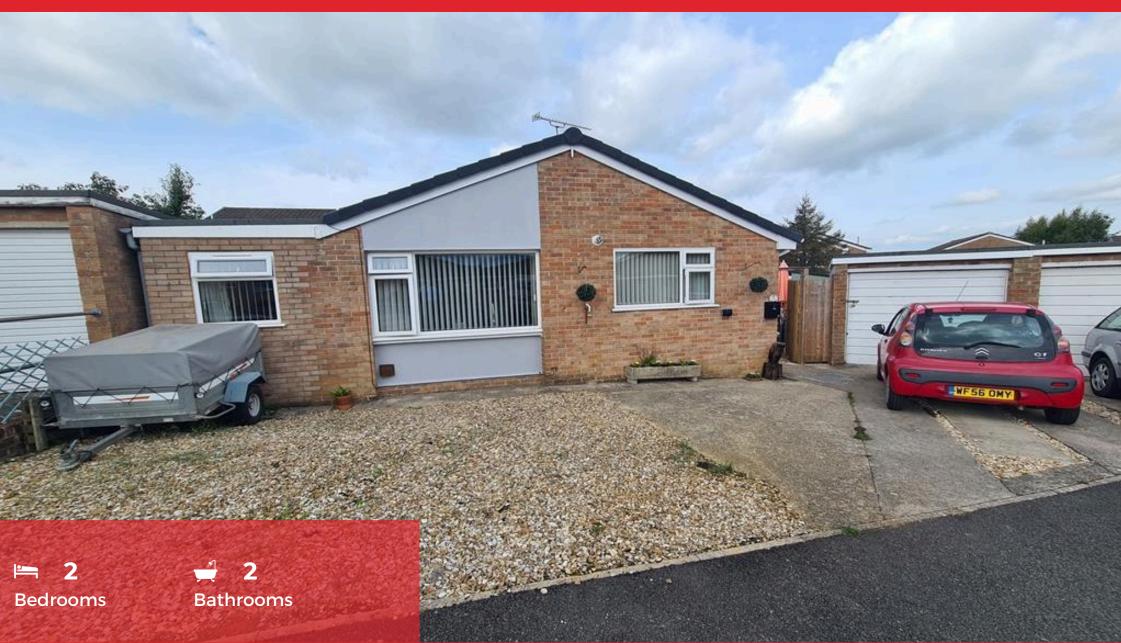

An extended two bedroom detached bungalow. The property has a bathroom and a wet room, conservatory and is double glazed and gas centrally heated. There is a room off the living room which could be used as a study or small dining room, and the property has gardens at the rear and the side. The property is in good condition throughout and is being sold with no onward chain.

The accommodation briefly comprises; entrance hall, kitchen, living room, dining room/study, conservatory, two bedrooms a bathroom and a wet room.

Outside the garden has parking and a garage at the front. Both the side and rear gardens are enclosed and low maintenance