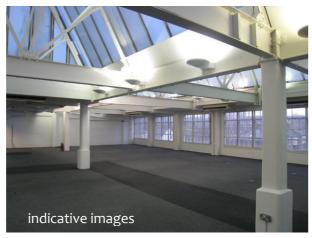

#### amenities

- high ceilings throughout
- air cooling
- 24 hour management
- access 24/7/365
- exposed brickwork
- rent

upon application

accommodation

| 1 - 1 - 1   |                    |
|-------------|--------------------|
| unit 1000   | 7,517 sq ft approx |
| unit 700    | 4,086 sq ft approx |
| unit 420    | 3,585 sq ft approx |
| courtyard 1 | 3,478 sq ft approx |
| unit 7.20   | 3,164 sq ft approx |
| unit 710    | 2,993 sq ft approx |
| unit 603    | 2,218 sq ft approx |
| unit 901    | 1,853 sq ft approx |
| unit 500    | 1,672 sq ft approx |
| unit 444    | 740 sq ft approx   |
| unit 445    | 522 sq ft approx   |

total 29,543 sq ft approx

- great natural light
- fully branded on site benugo café & meeting area
- car parking (by arrangement)
- architecturally designed
- abundance of natural light

(available from Nov '21)