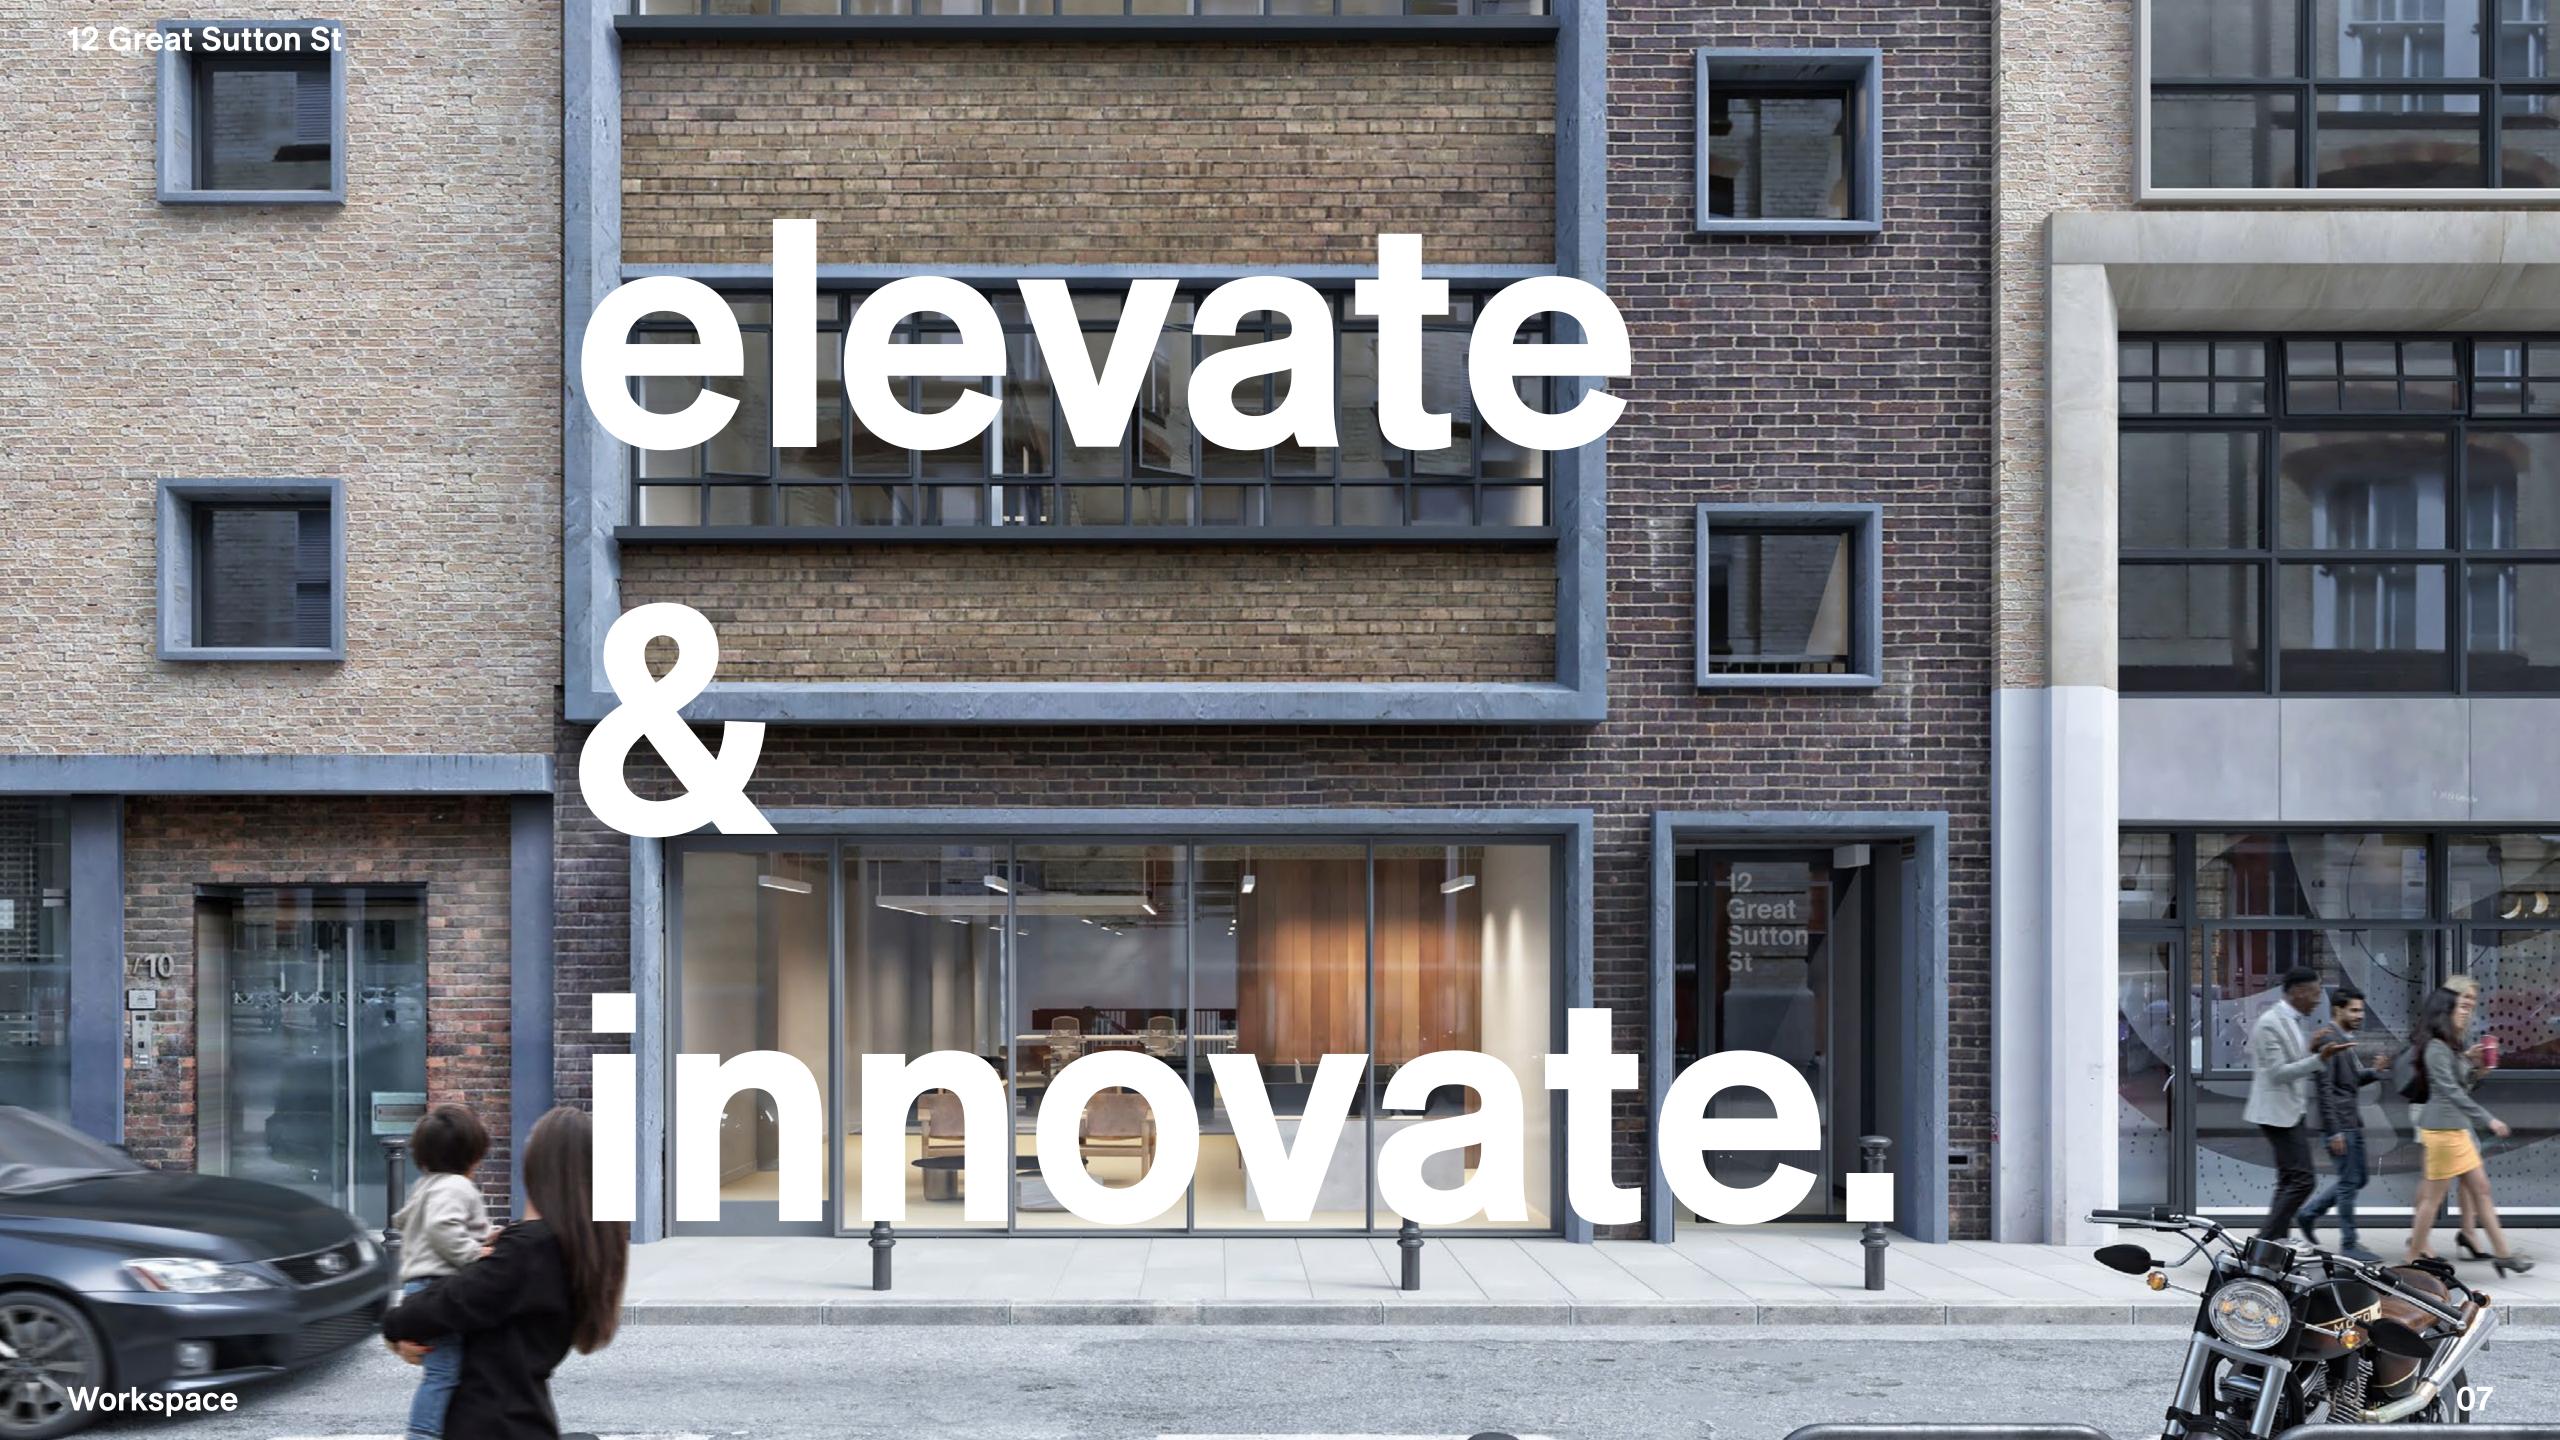

## 

unique clerkenwell EC1 design-led workspace over three upper floors.

1,276 - 3,828 sq ft

# 

newly refurbished, design-led, creative workspace in the centre of clerkenwell

up to 3,828 sq ft

12 Great Sutton Street
has been extensively
refurbished to a high quality
while retaning it's most
characterful features.

A tactile palette of existing materials alongside new crafted finishes is designed to create warmth and a unique understated style.

Materials 04

Roof terrace 05

cycle ready. 06

Accessed via a unique feature gantry over the lower courtyard, 12 Great Sutton Street is cycle-enabled, providing secure, ground floor cycle storage and shower facilities.