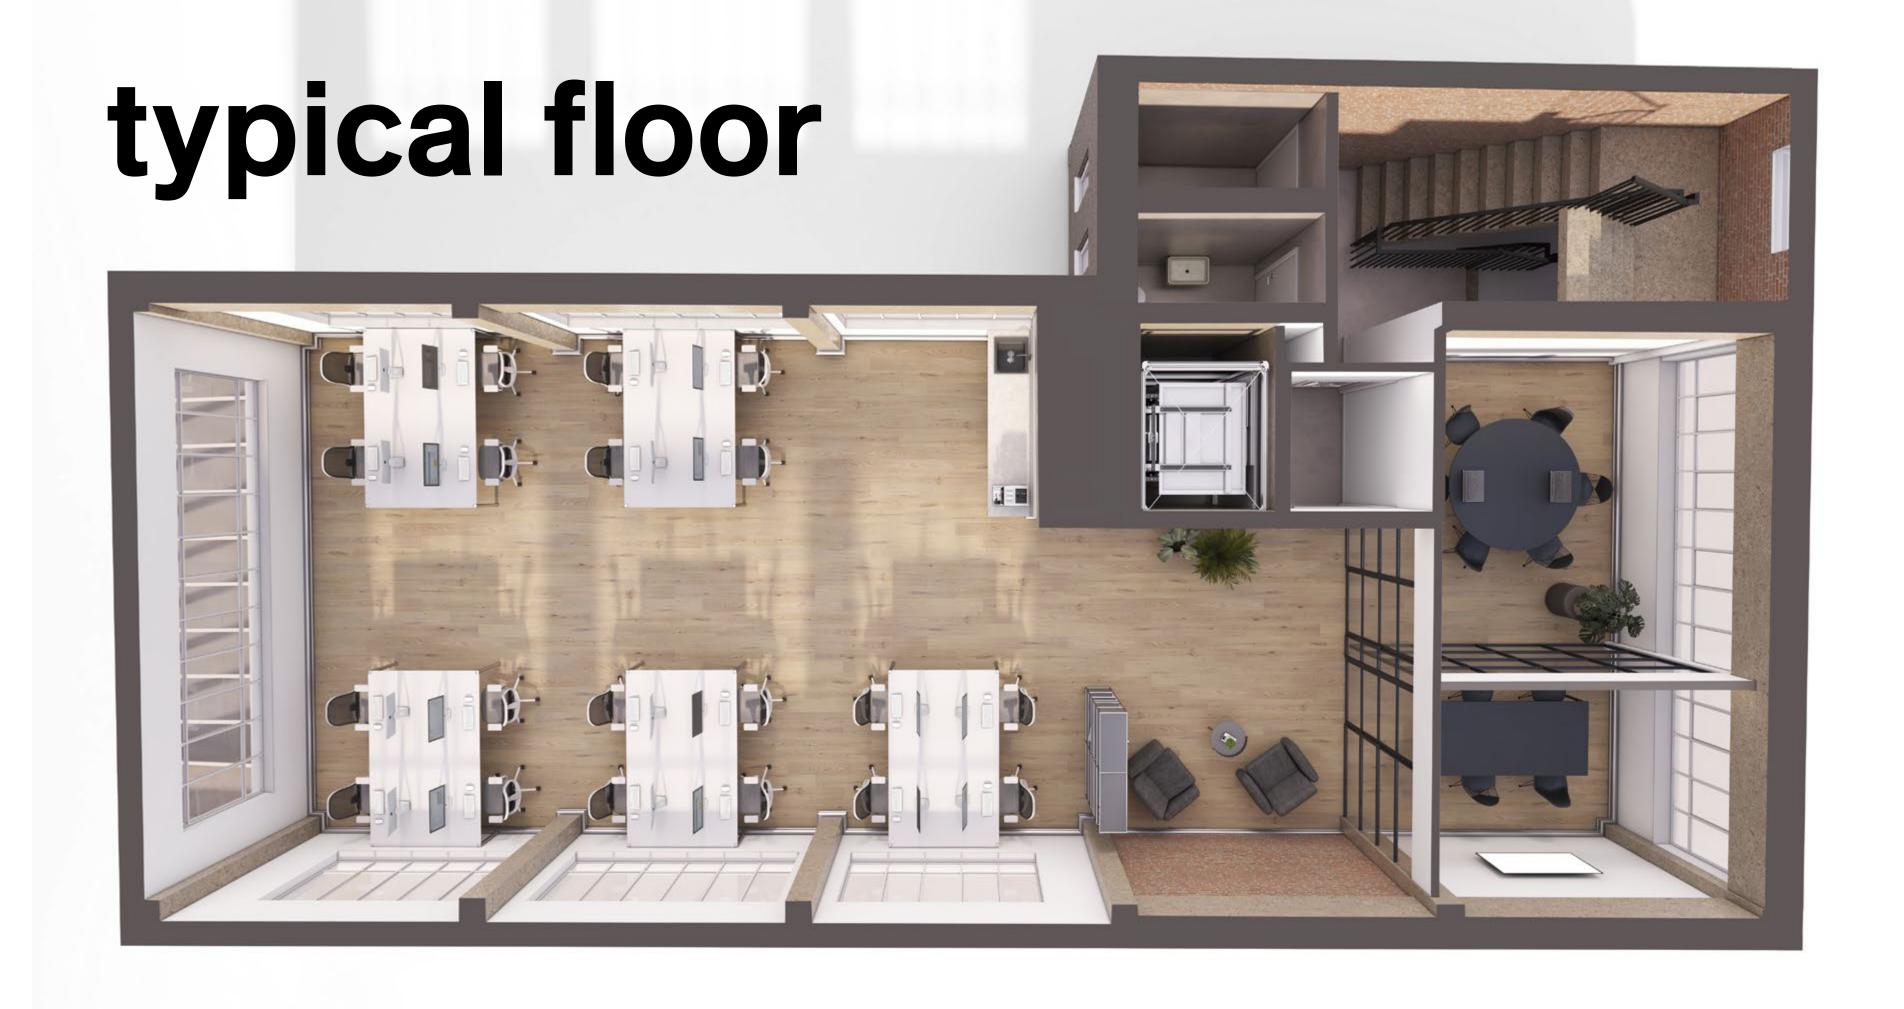

#### Workspace 1,276 sq ft

#### Typical floor Example layout

20x workstations
1x 7 person meeting room
1x 4 person meeting room
1x kitchenette

Areas are approximate and subject to change. Plan not to scale. For indicative purposes only.

Example layout 10