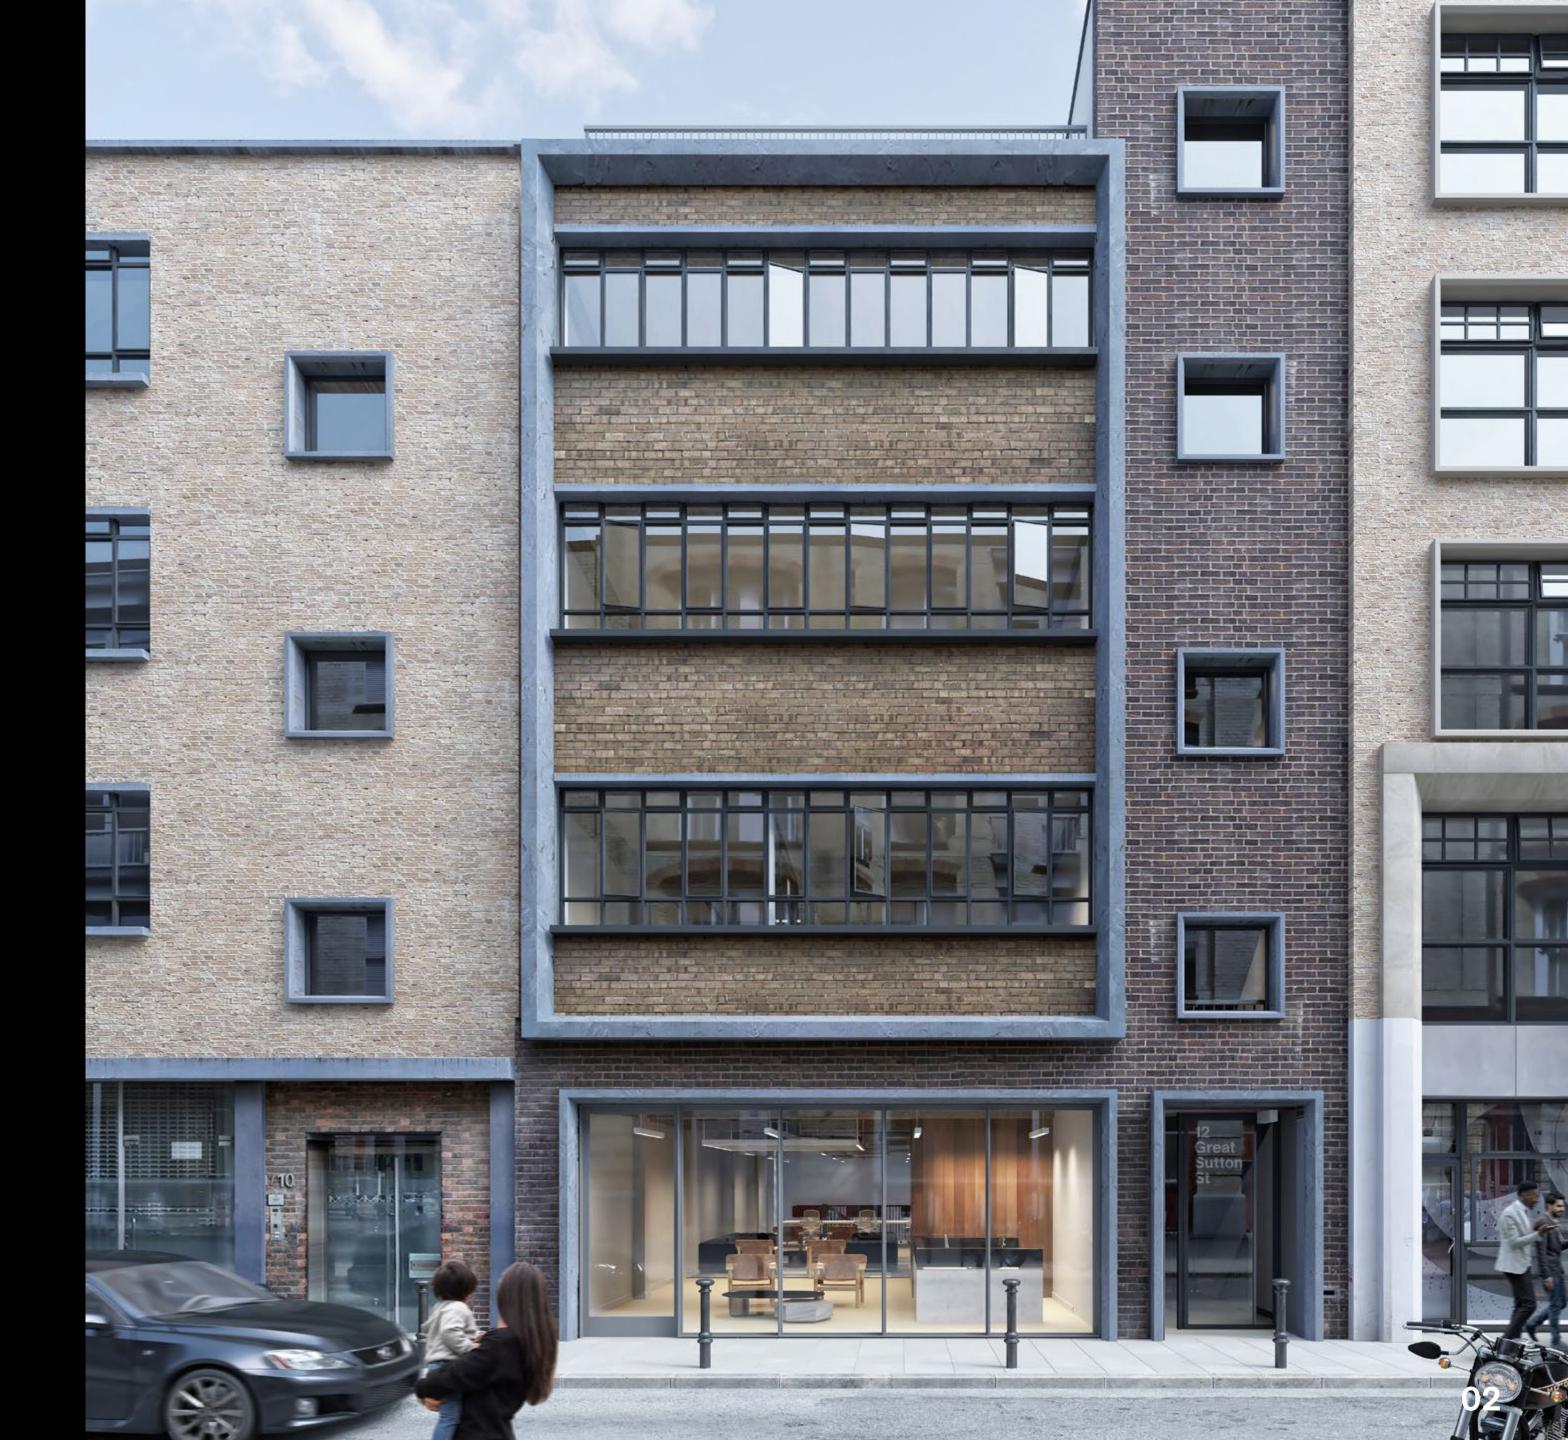

## 

unique clerkenwell EC1 design-led workspace over three upper floors.

1,276 - 3,828 sq ft

# 

newly refurbished, design-led, creative workspace in the centre of clerkenwell

up to 3,828 sq ft

12 Great Sutton Street
has been extensively
refurbished to a high quality
while retaning it's most
characterful features.