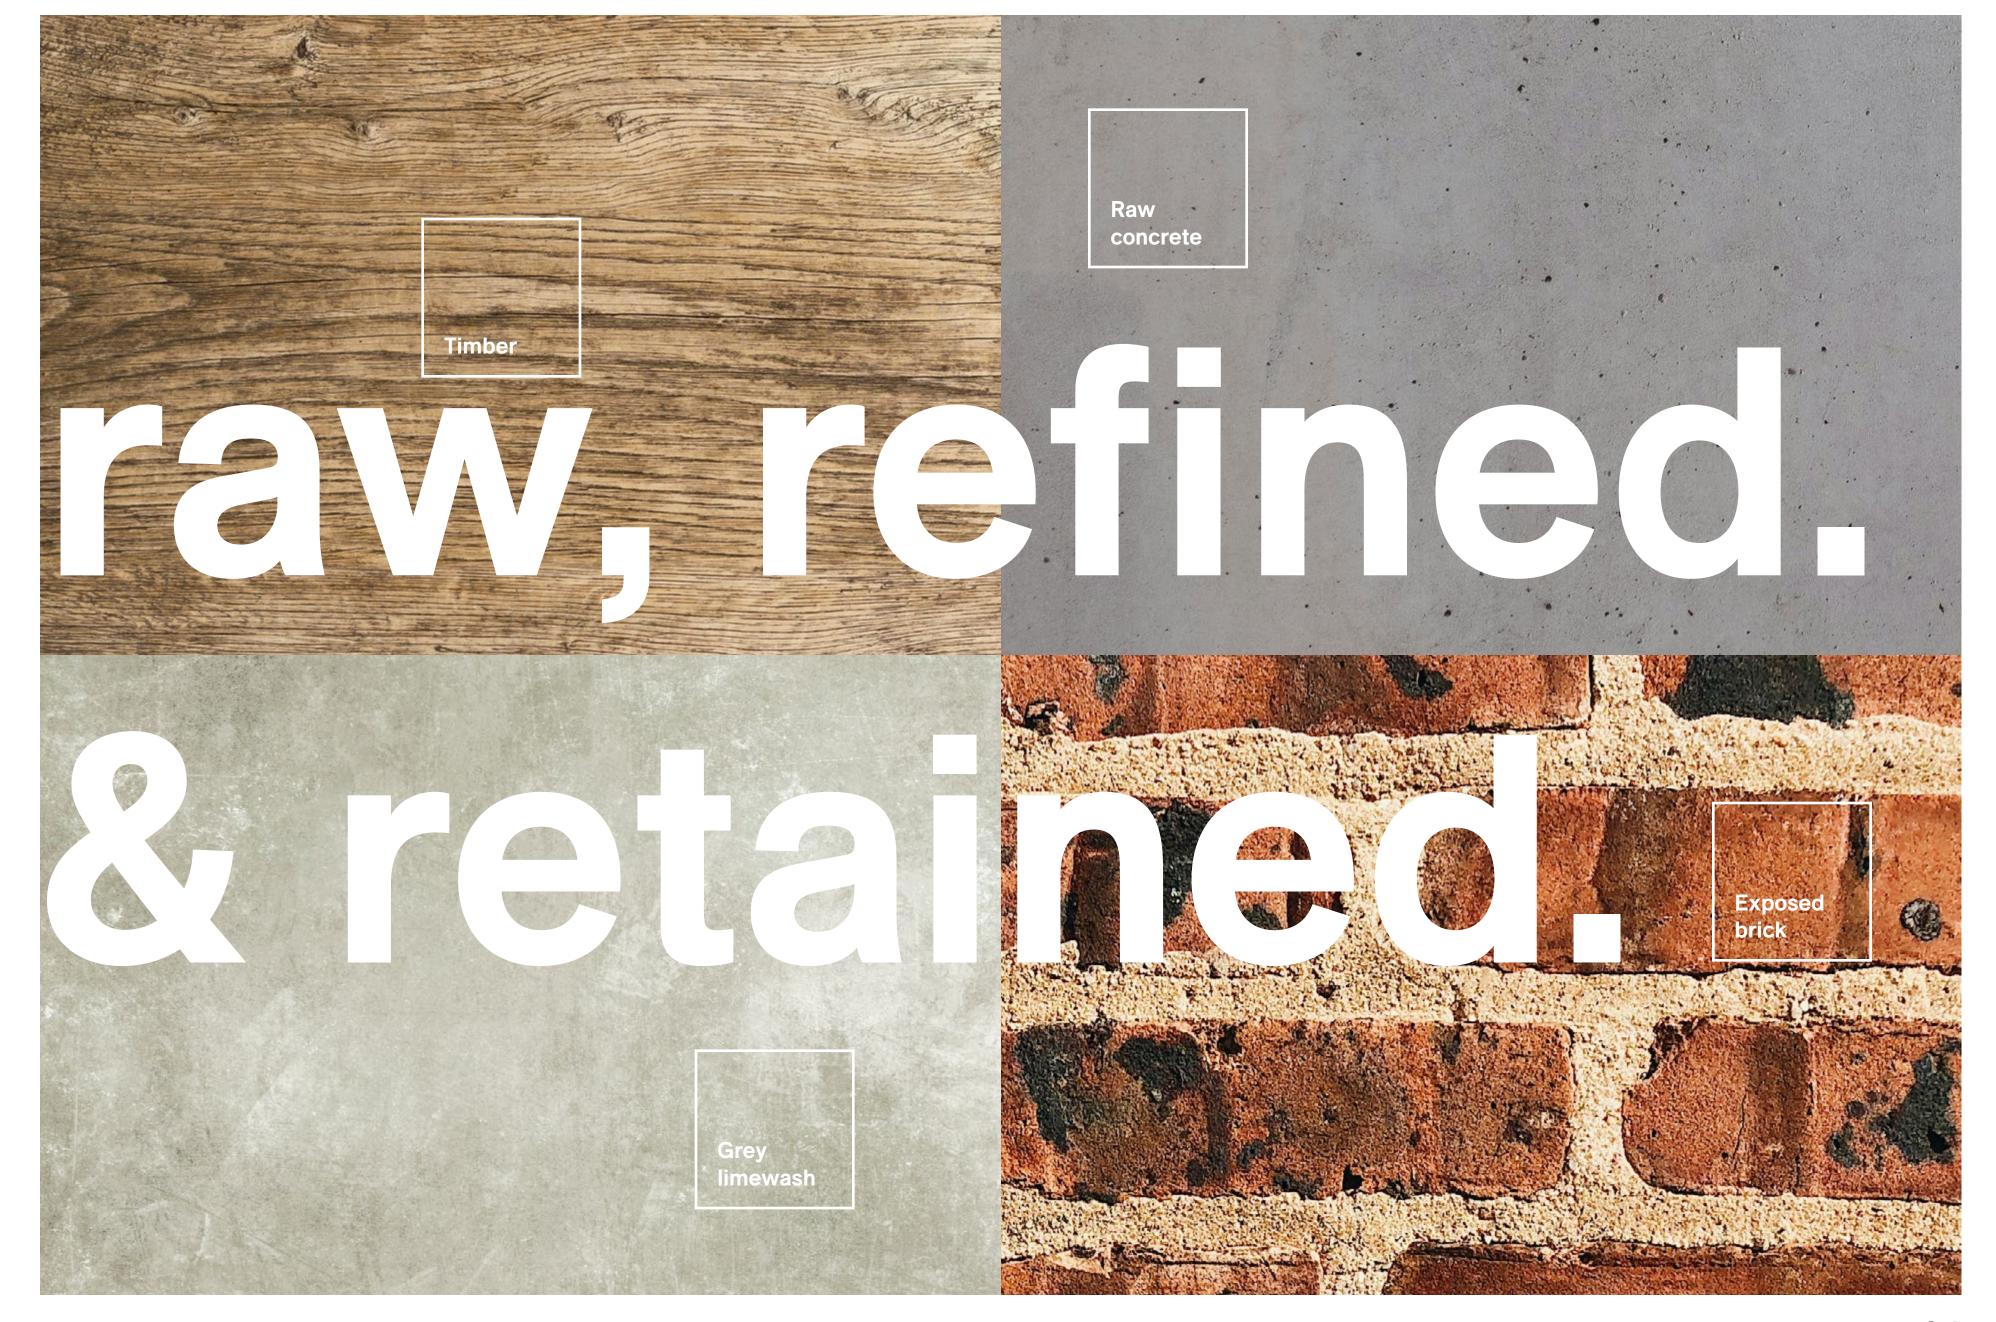

A tactile palette of existing materials alongside new crafted finishes is designed to create warmth and a unique understated style.

Materials 04

Roof terrace 05

cycle ready. 06

Accessed via a unique feature gantry over the lower courtyard, 12 Great Sutton Street is cycle-enabled, providing secure, ground floor cycle storage and shower facilities.