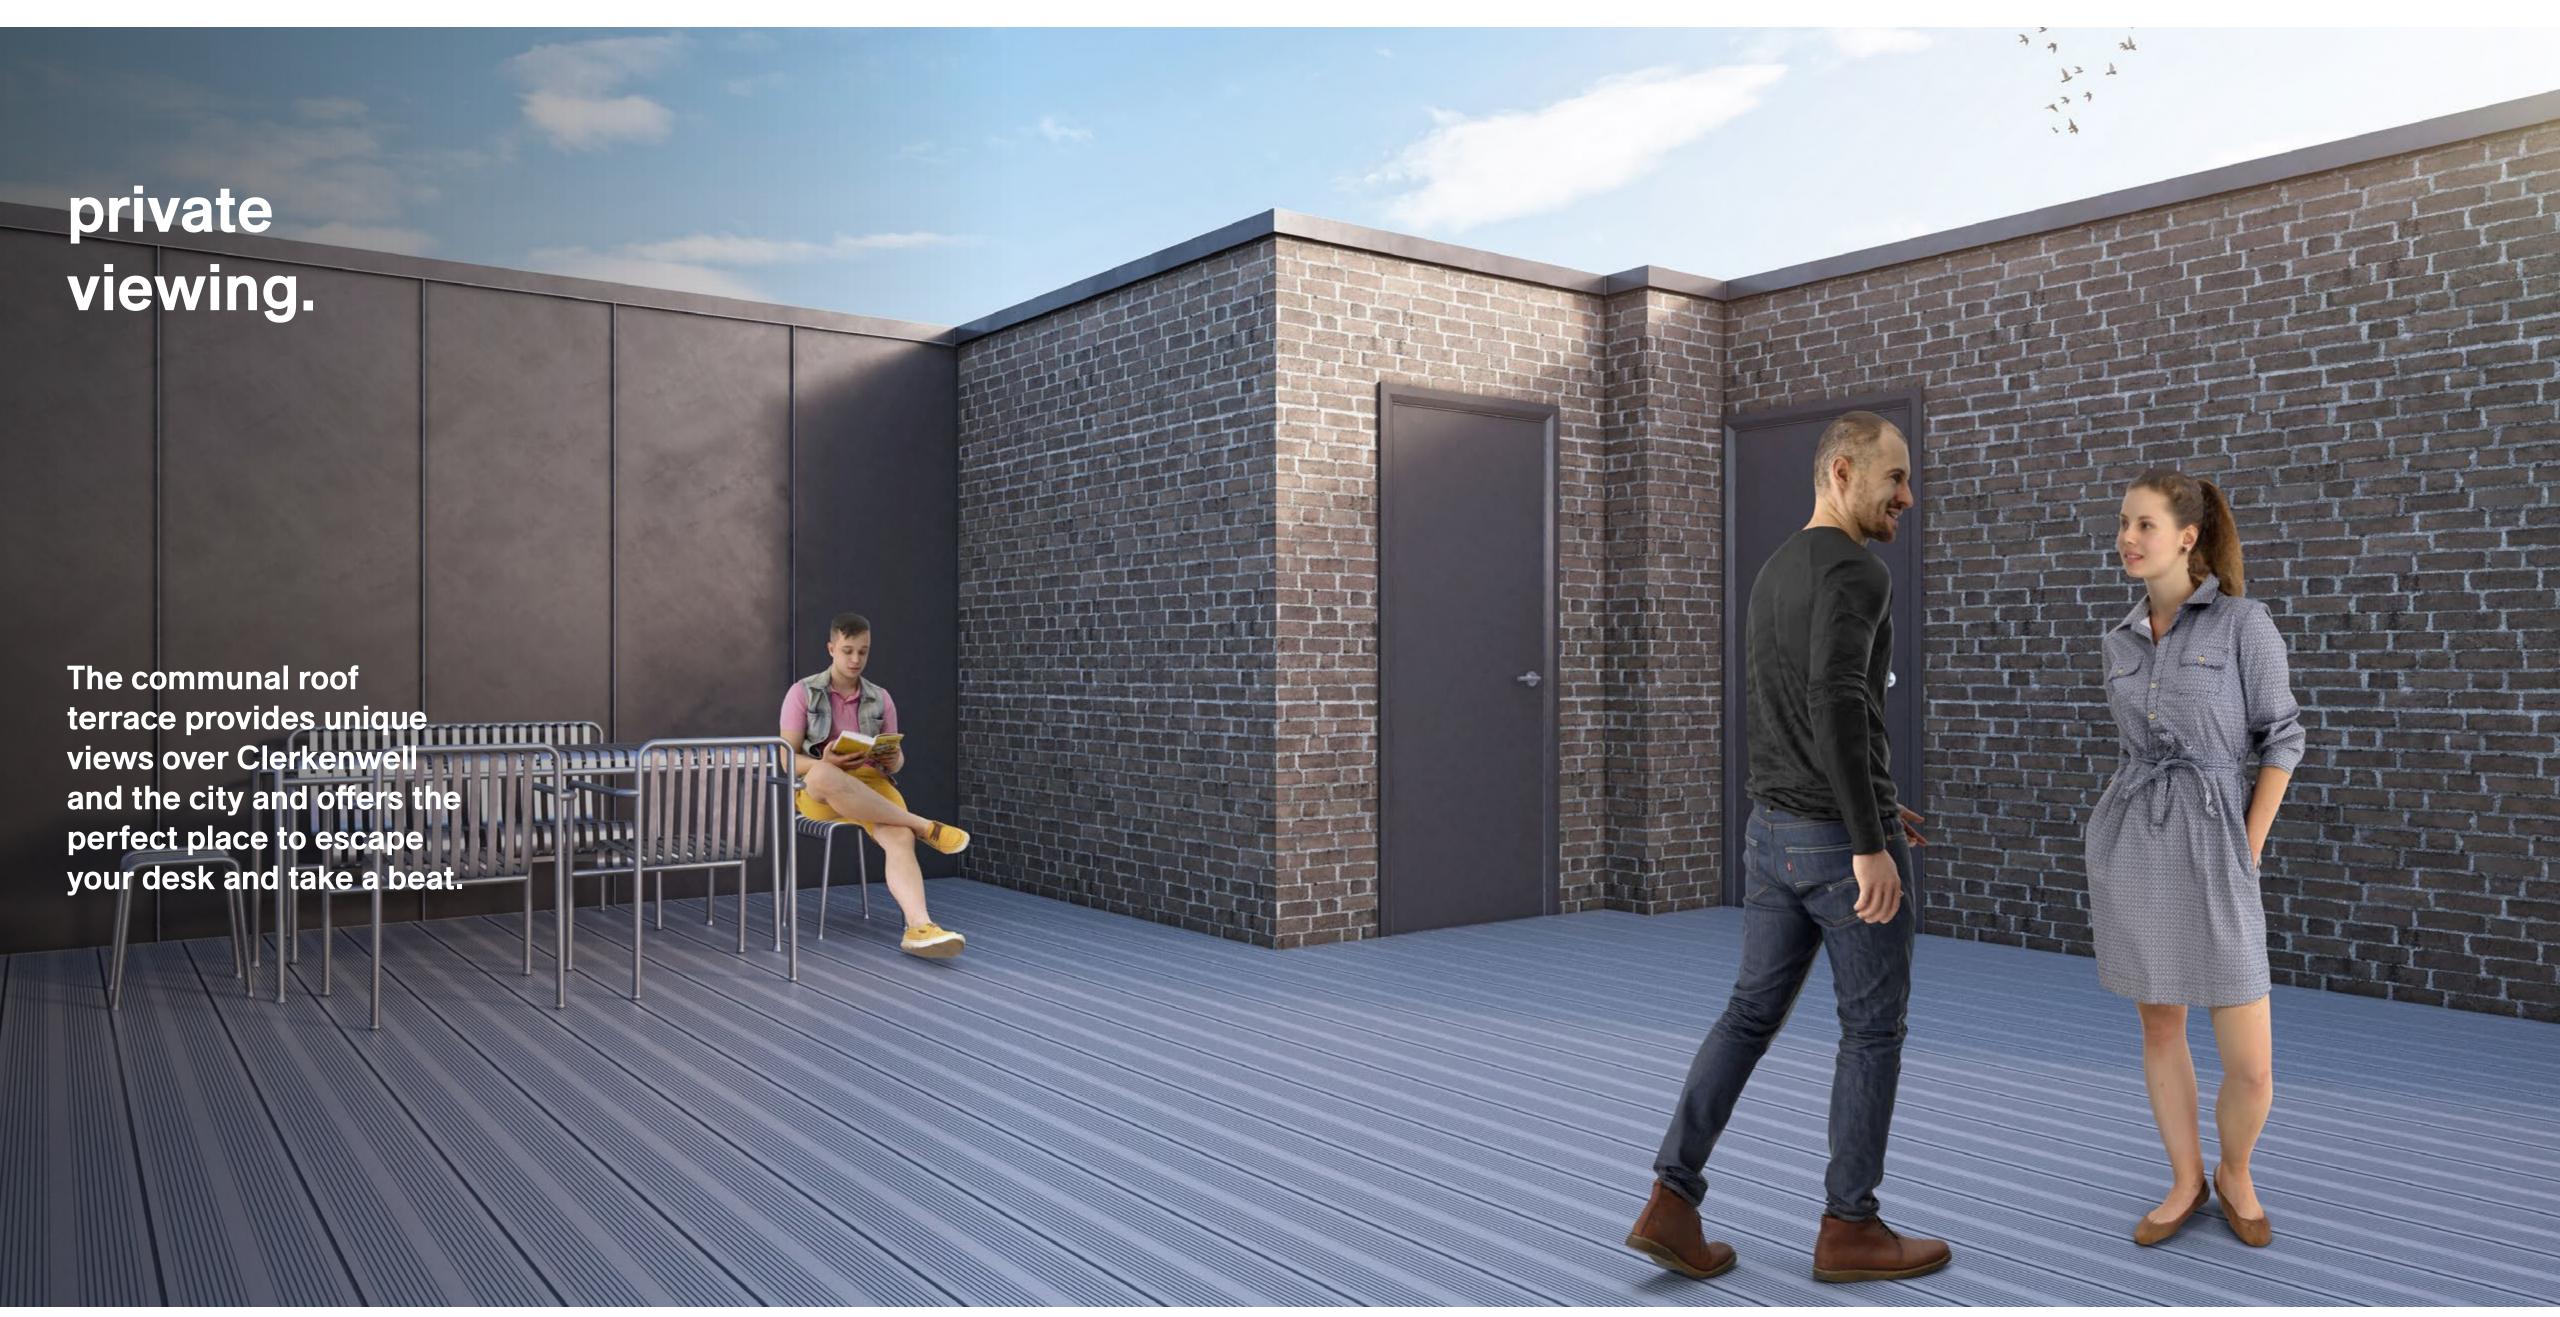

## 

unique clerkenwell EC1 design-led workspace over three upper floors.

1,276 - 3,828 sq ft

# 

newly refurbished, design-led, creative workspace in the centre of clerkenwell

up to 3,828 sq ft





12 Great Sutton Street
has been extensively
refurbished to a high quality
while retaning it's most
characterful features.

A tactile palette of existing materials alongside new crafted finishes is designed to create warmth and a unique understated style.



Materials 04



Roof terrace 05

cycle ready. 06

Accessed via a unique feature gantry over the lower courtyard, 12 Great Sutton Street is cycle-enabled, providing secure, ground floor cycle storage and shower facilities.



#### accommodation

| building total        | 6,606 |
|-----------------------|-------|
| lower ground showroom | 1,558 |
| ground showroom       | 1,223 |
| workspace total       | 3,828 |
| first floor           | 1,276 |
| second floor          | 1,276 |
| third floor           | 1,276 |
| net internal areas    | sq ft |

#### specification



EPC targeting 'B'



600m from Farringdon Elizabeth Line station



VRF air-conditioning



Exposed brickwork & concrete throughout



Communal rooftop terrace



Openable windows on all four aspects



Fully-fitted space available



Groun