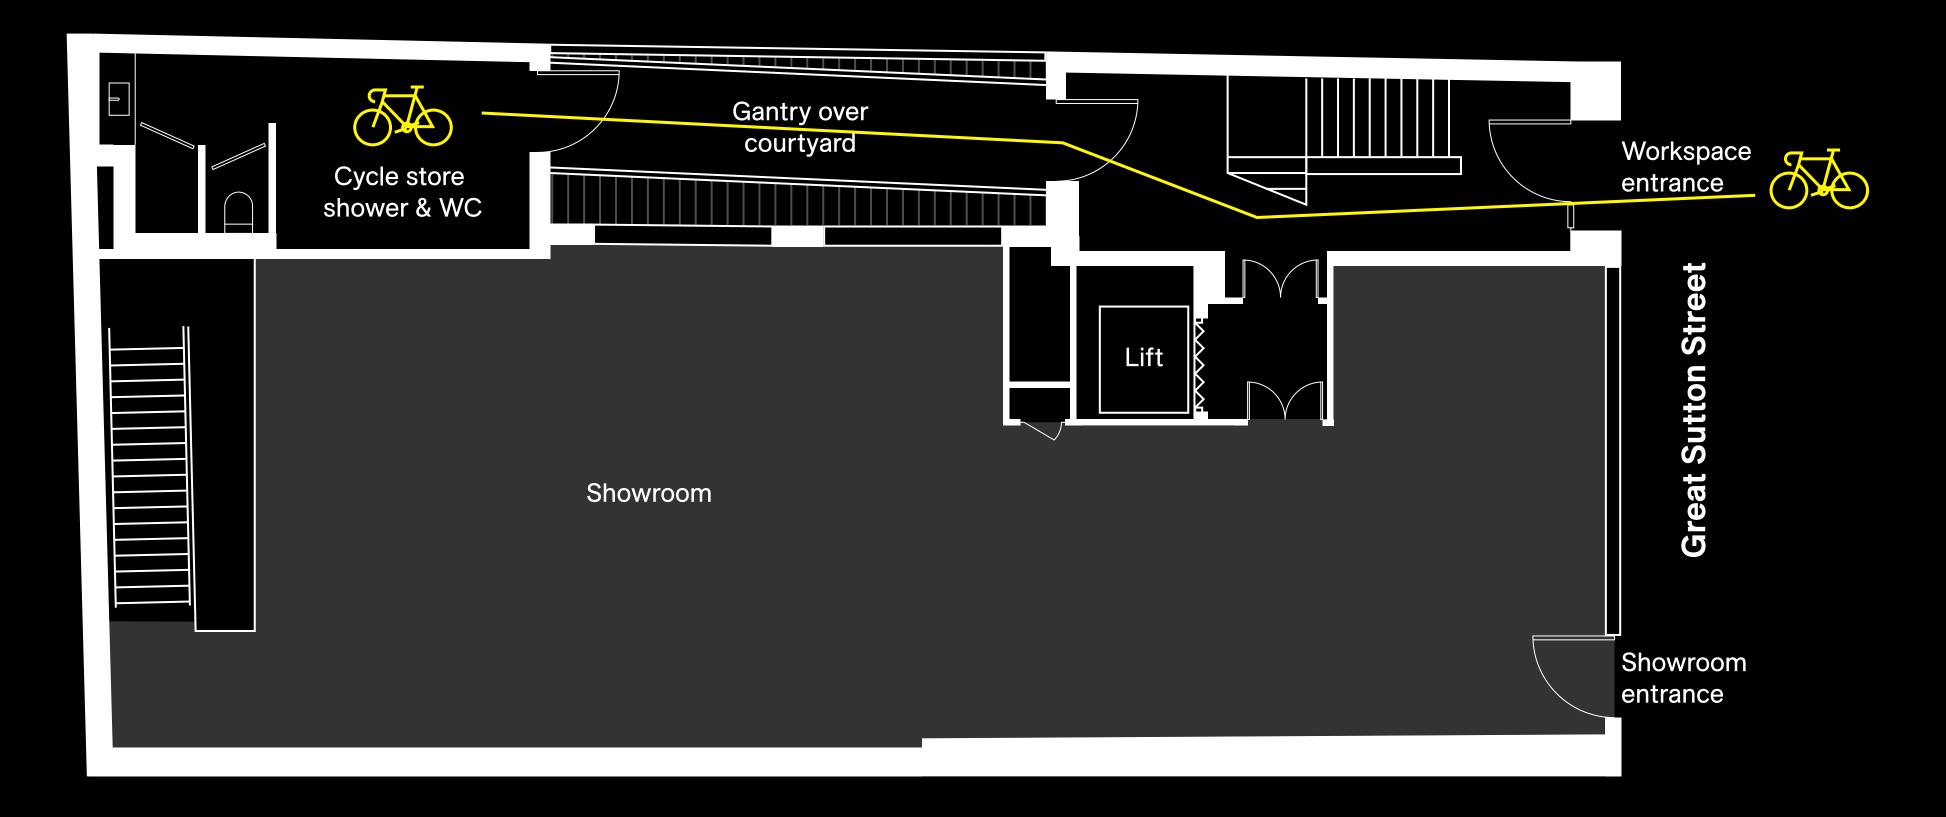

A tactile palette of existing materials alongside new crafted finishes is designed to create warmth and a unique understated style.

Materials 04

Roof terrace 05

cycle ready. 06

Accessed via a unique feature gantry over the lower courtyard, 12 Great Sutton Street is cycle-enabled, providing secure, ground floor cycle storage and shower facilities.

Ground floor cycle store Fibre installed and shower room

Areas are approximate and subject to change.

Accommodation 80

## ground floor