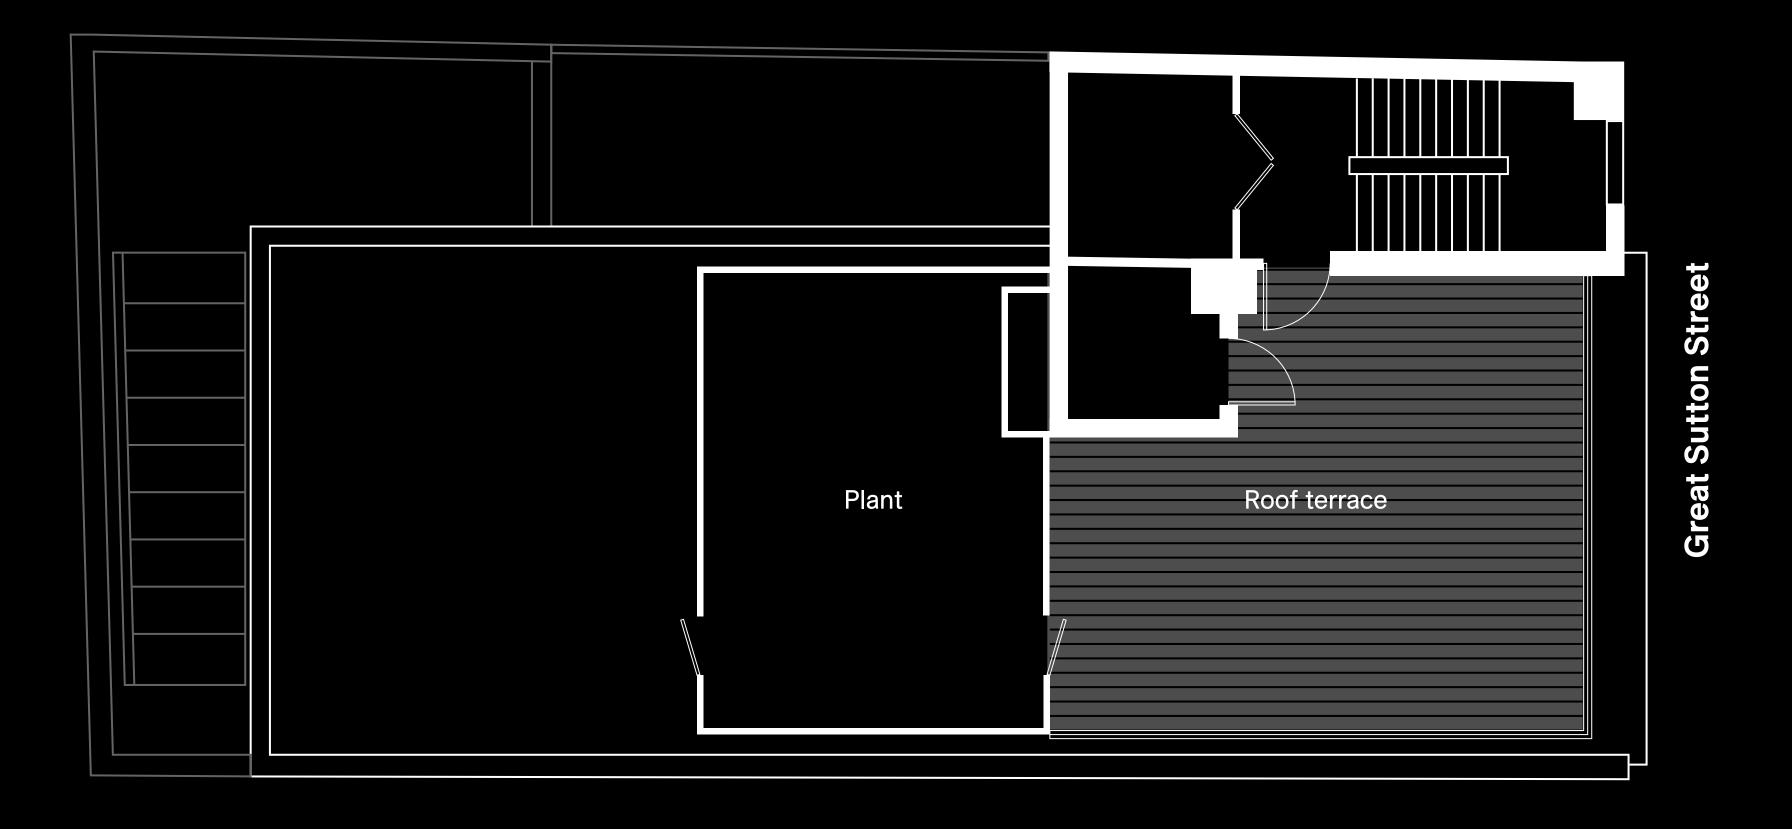

sq ft |

#### specification



EPC targeting 'B'



600m from Farringdon Elizabeth Line station



VRF air-conditioning



Exposed brickwork & concrete throughout



Communal rooftop terrace



Openable windows on all four aspects



Fully-fitted space available



Ground floor cycle store Fibre installed and shower room



Areas are approximate and subject to change.

Accommodation 80

#### Showroom 2,780 sq ft

For further information about the showroom, visit **11gss.london** 

## ground floor





#### Workspace 1,276 sq ft

#### Typical floor Example layout

20x workstations
1x 7 person meeting room
1x 4 person meeting room
1x kitchenette



Areas are approximate and subject to change. Plan not to scale. For indicative purposes only.

Example layout 10

### Roof terrace fourth floor







# clerkenwell. where creativity breathes life into every street.

Clerkenwell is a globally renowned design hub, powered by the very best creative minds, continues to be the first choice location for studios and architects to establish themselves.

The neighborhood thrives on a vibrant community of established talents and emerging voices, coming together during Clerkenwell Design Week to showcase groundbreaking design.

#### 12 Great Sutton St













Clerkenwell Amenity

#### 12 Great Sutton St

#### Food + Drink

- 1 Breddos Tacos
- 2 Brutto
- 3 Café Kick
- 4 Granger & Co
- 5 The Green Clerkenwell
- 6 J+A Café
- 7 Luca
- 8 Modern Pantry
- 9 NHow
- 10 Slaughtered Lamb
- 11 Street Burger
- 12 Tayer & Elementary

#### Hotels

- 13 Malmaison
- 14 Montcalm Brewery Townhouse
- 15 Th