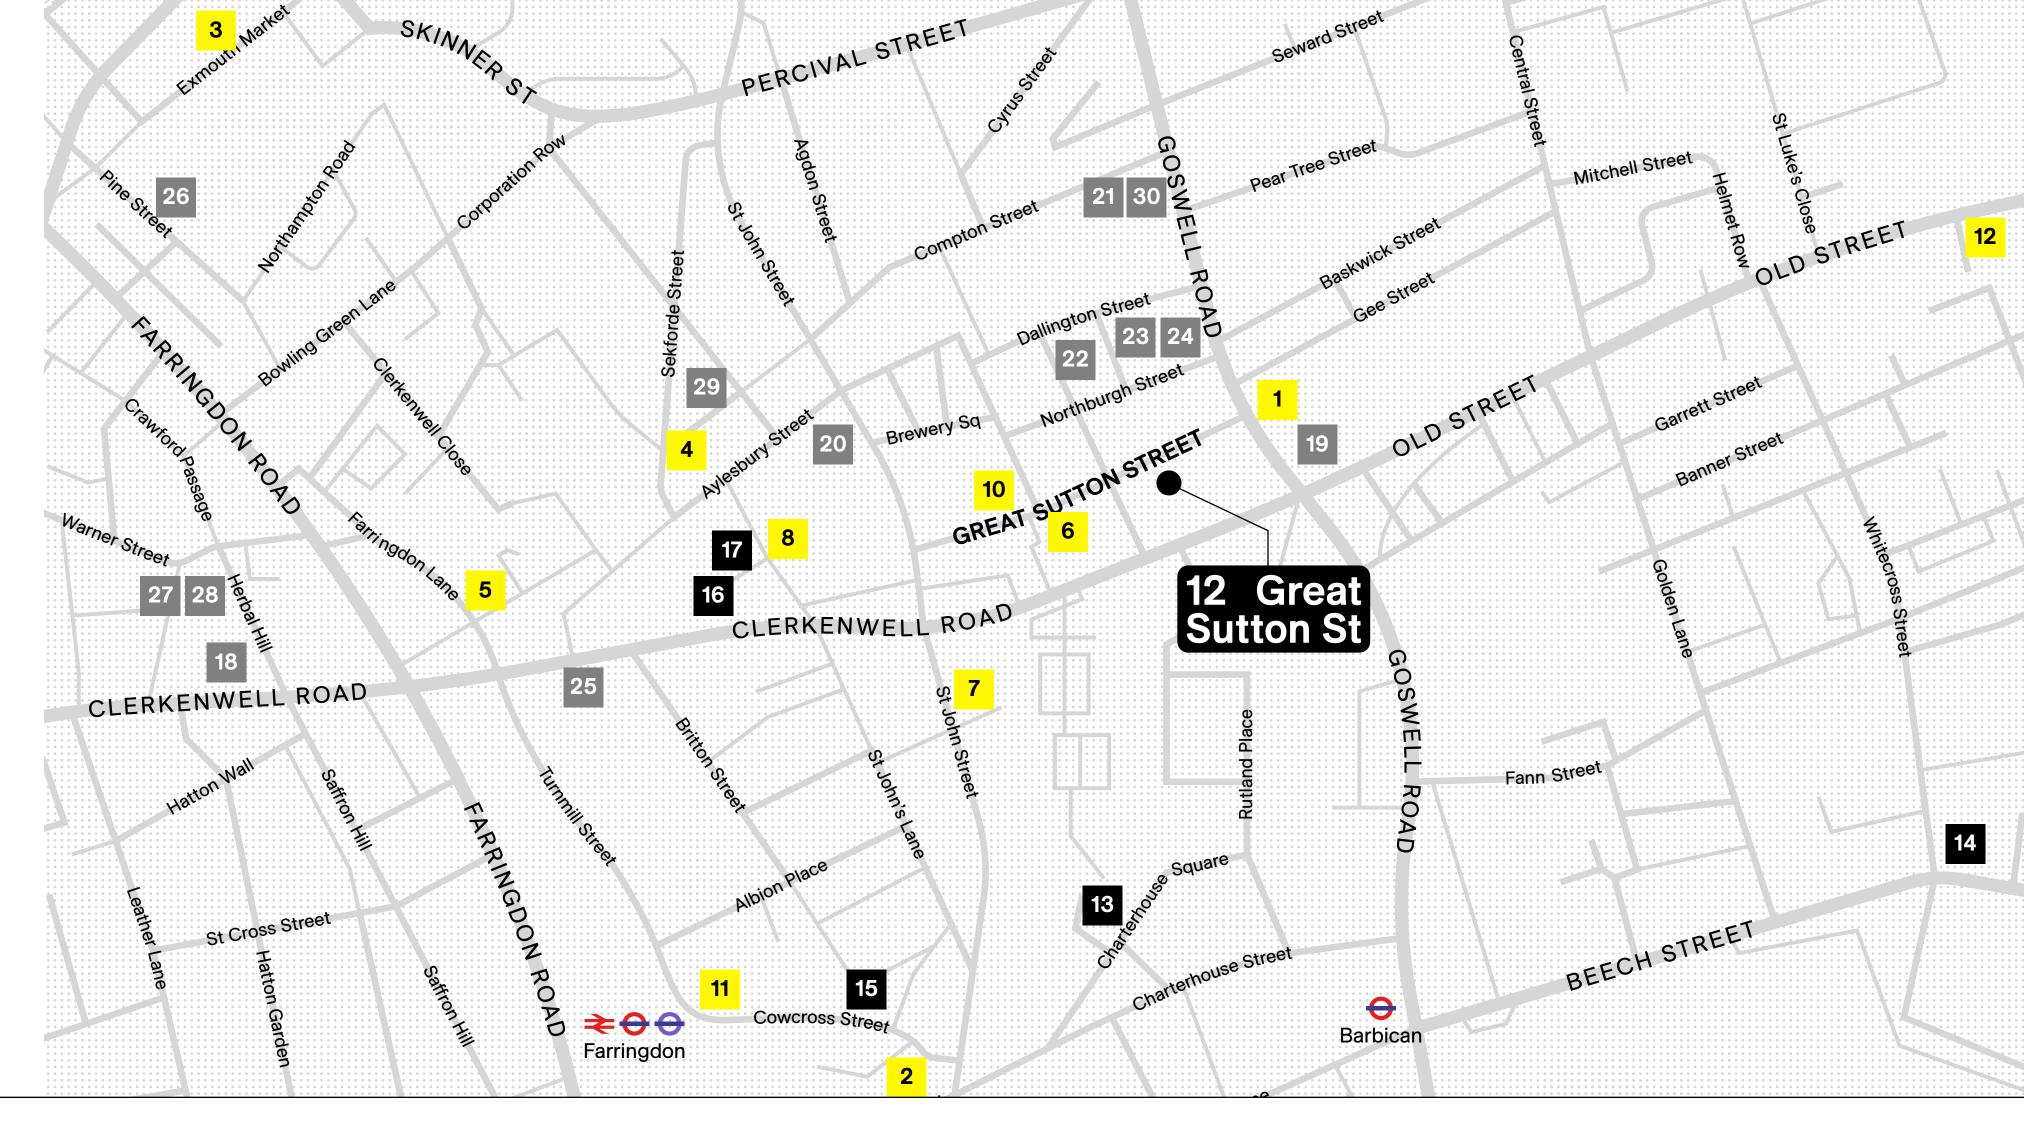

#### 12 Great Sutton St

Clerkenwell Amenity

#### Food + Drink

- 1 Breddos Tacos
- 2 Brutto
- 3 Café Kick
- 4 Granger & Co
- 5 The Green Clerkenwell
- 6 J+A Café
- 7 Luca
- 8 Modern Pantry
- 9 NHow
- 10 Slaughtered Lamb
- 11 Street Burger
- 12 Tayer & Elementary

#### Hotels

- 13 Malmaison
- 14 Montcalm Brewery Townhouse
- 15 The Rookery
- 16 Yotel
- 17 Zetter Townhouse

#### Occupiers

- 18 Adidas
- 19 AHMM
- 20 Alexander McQueen
- 21 Airbnb
- 22 BDP
- 23 Future Games of London
- 24 GoCardless
- 25 Grimshaw
- 26 Lucky Generals
- 27 Moo
- 28 Photobox
- 29 Sister Pictures
- 30 Zaha Hadid Architects

#### Elizabeth Line

**Clerkenwell Amenity** 

15