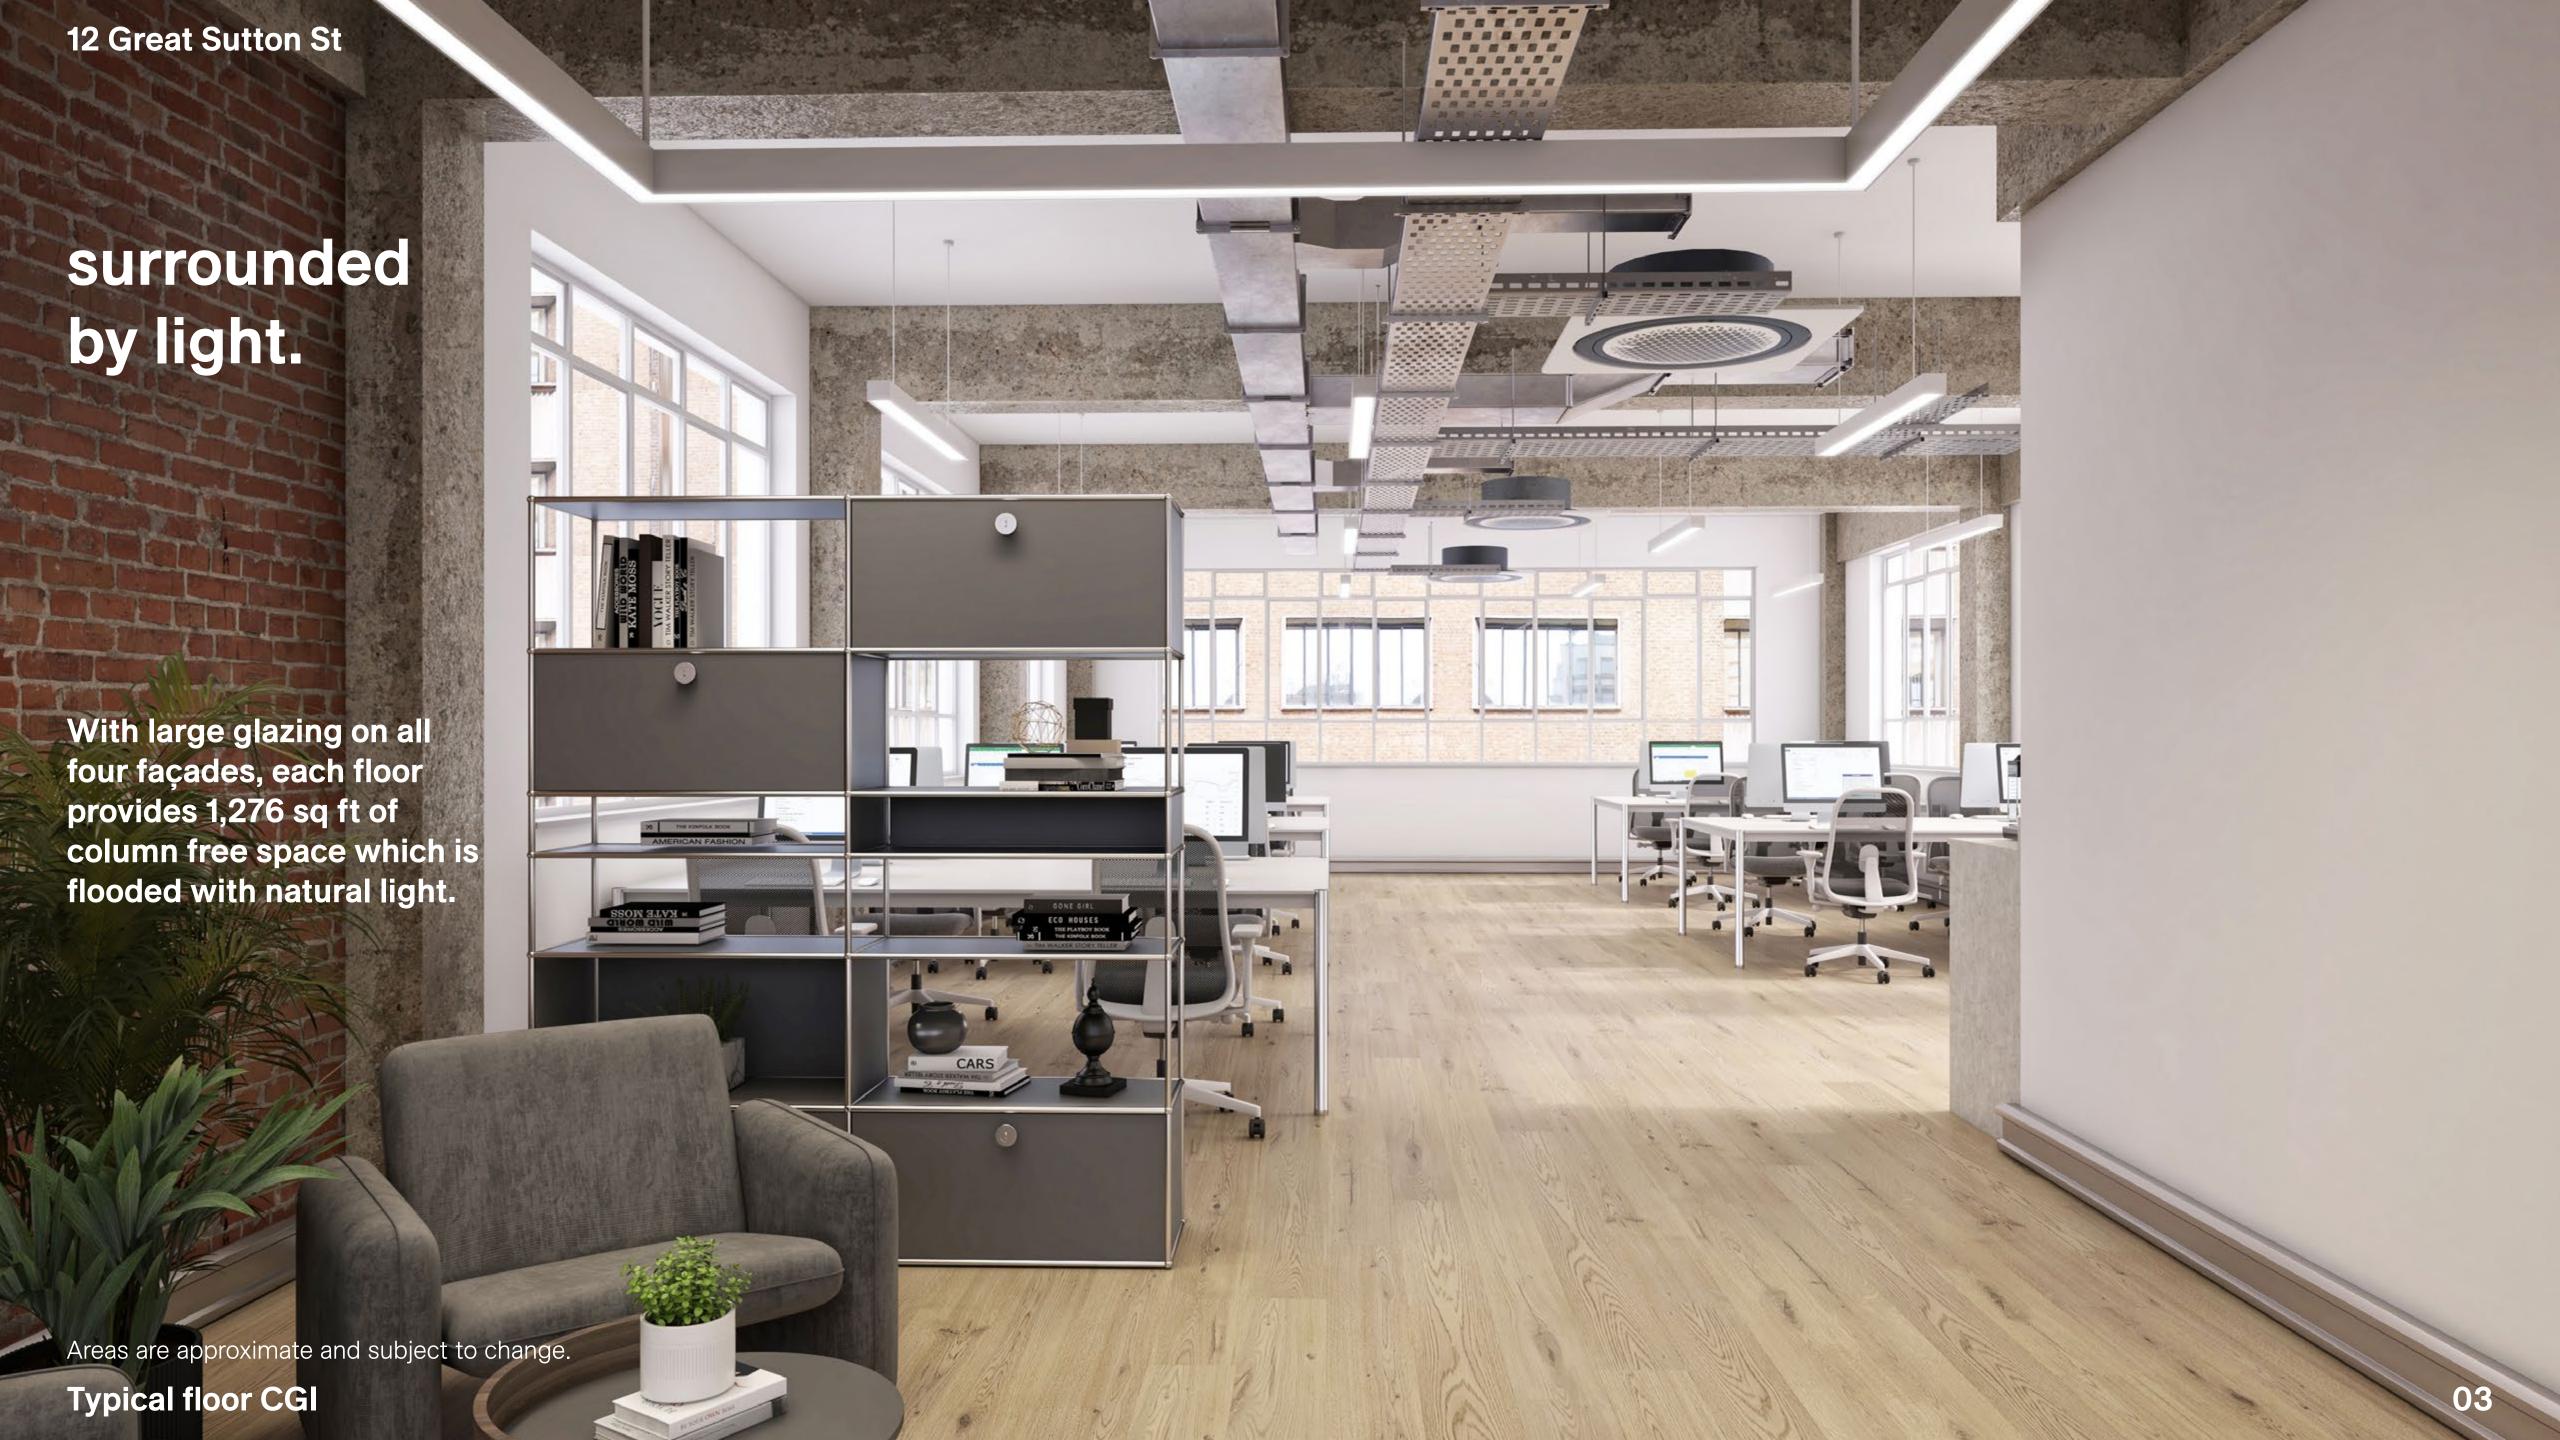

#### Workspace 1,276 sq ft

#### Typical floor Example layout

20x workstations
1x 7 person meeting room
1x 4 person meeting room
1x kitchenette

Areas are approximate and subject to change. Plan not to scale. For indicative purposes only.