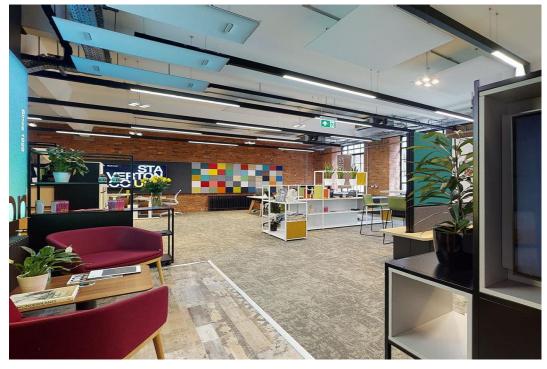

#### accommodation

ground floor - c. 1,528 sq ft

#### amenities

- exposed brick work
- original crittall windows
- potential fitted option
- good natural light
- acoustic baffling
- ample window frontage
- air conditioning
- underfloor wiring
- fitted kitchen
- private wc's
- fibre internet