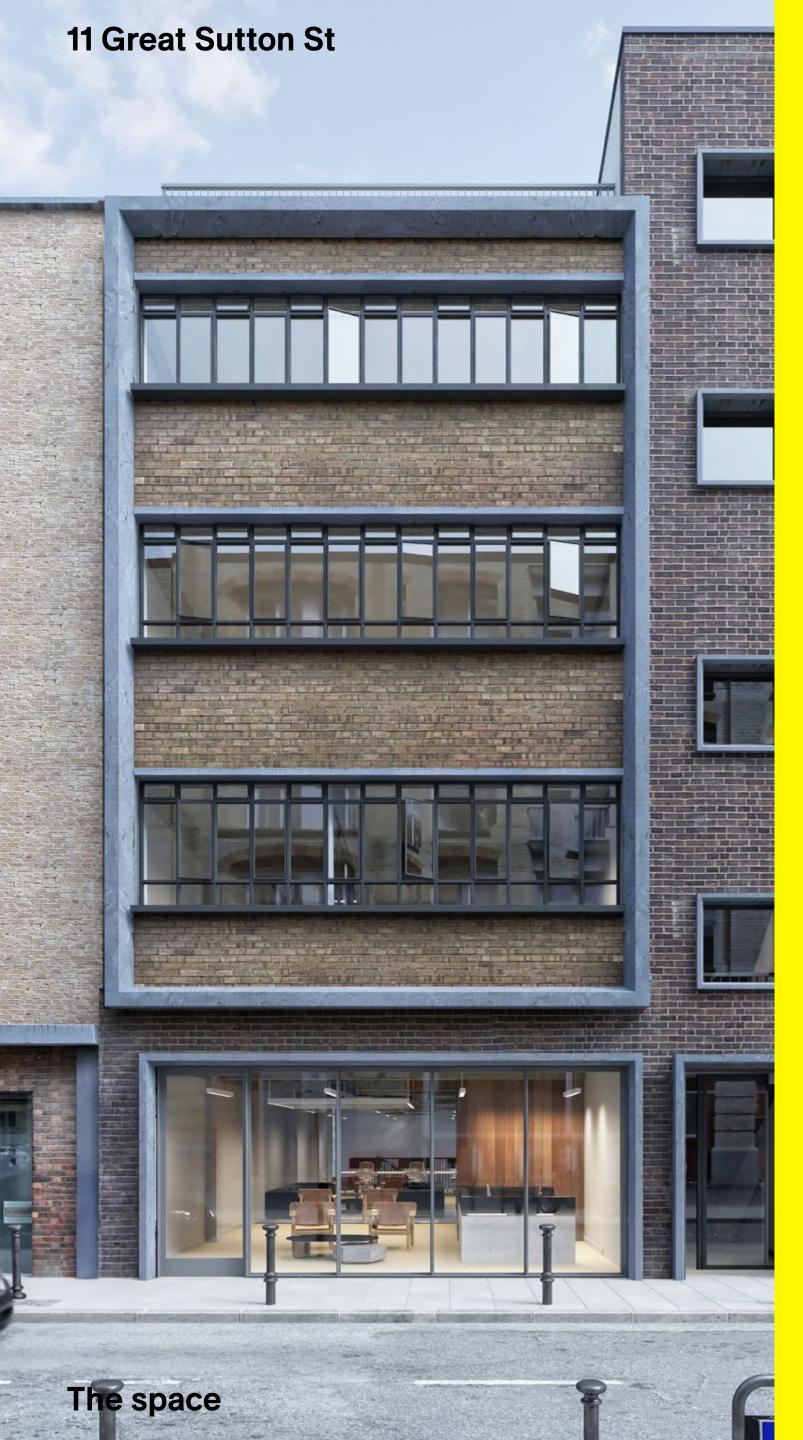

#### 11 Great Sutton St

External frontage CGI

a unique design-led, dual floor showroom/retail opportunity in one of clerkenwell's most established locations.

2,780 sq ft

Introduction

# redesigned by Conran + Partners, refurbished for the future.

The showroom / retail unit has been extensively refurbished, ready to meet the needs of multiple retailers.

Set over the ground and lower ground floors, the column free space benefits from full width floor to ceiling glazing onto Great Sutton Street and a unique external courtyard on the lower ground floor.

6.3m frontage onto Great Sutton Street

Up to 3.6m floor to ceiling heights

180 sq ft private courtyard

Large skylight to the ground floor

Statement inter connecting stairwell

Flexible 'Class E' usage