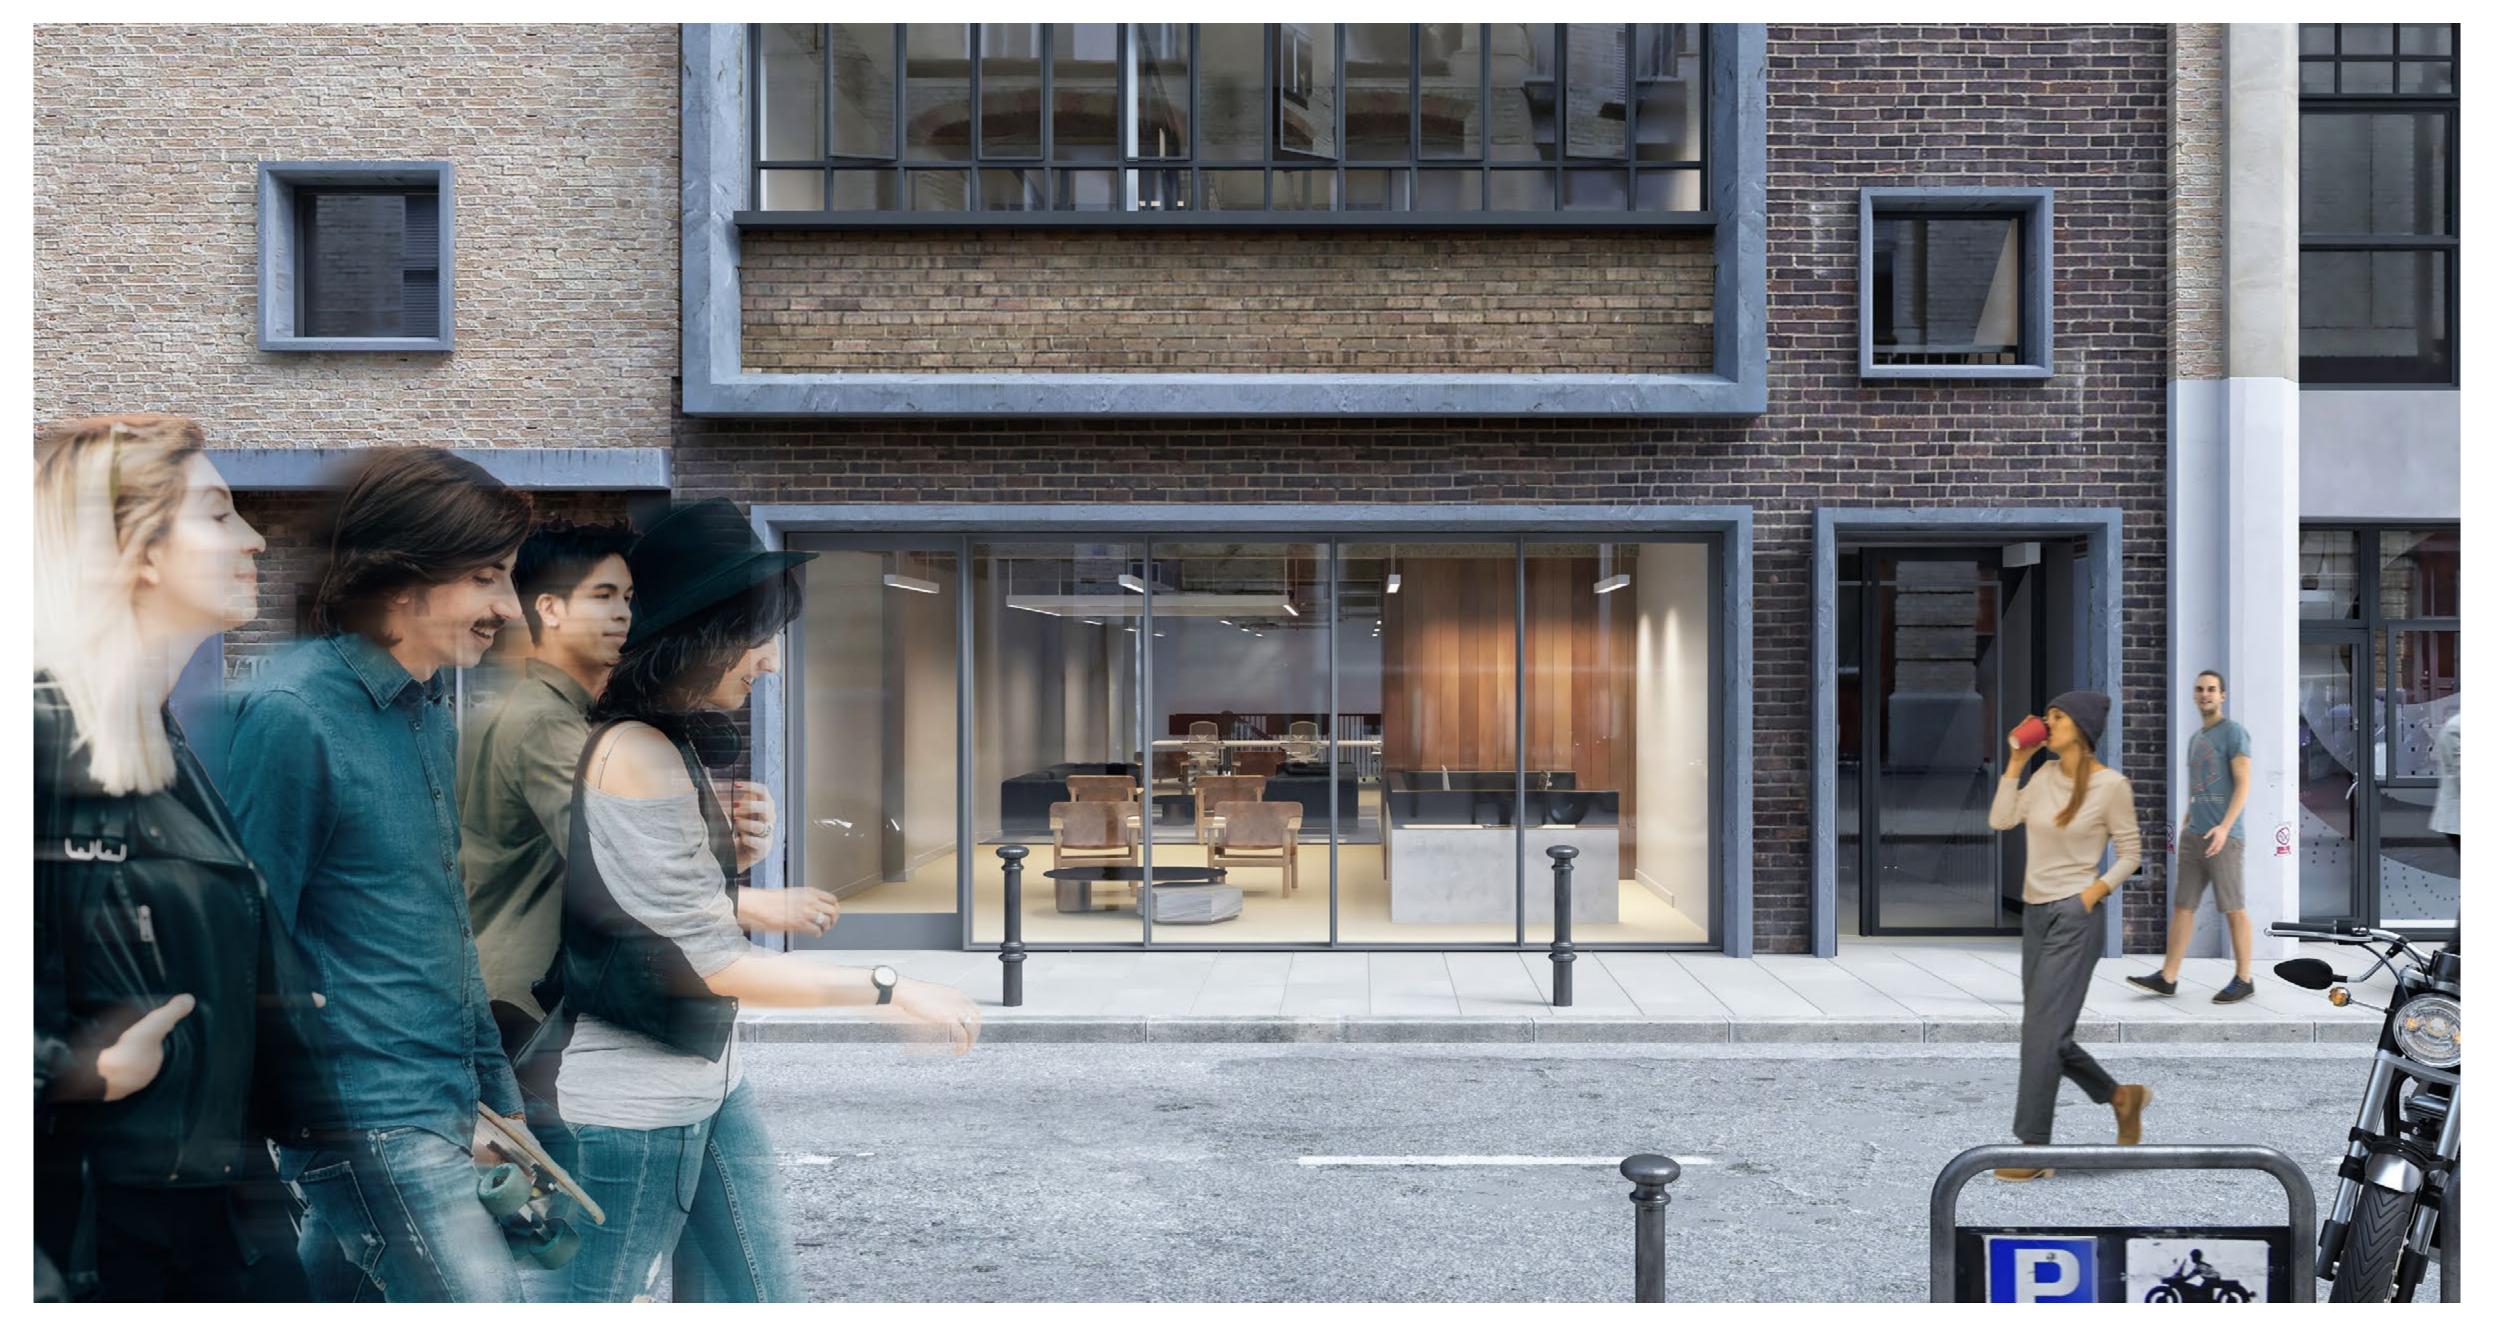

#### 11 Great Sutton St

External frontage CGI

a unique design-led, dual floor showroom/retail opportunity in one of clerkenwell's most established locations.

2,780 sq ft

Introduction

# redesigned by Conran + Partners, refurbished for the future.

The showroom / retail unit has been extensively refurbished, ready to meet the needs of multiple retailers.

Set over the ground and lower ground floors, the column free space benefits from full width floor to ceiling glazing onto Great Sutton Street and a unique external courtyard on the lower ground floor.

6.3m frontage onto Great Sutton Street

Up to 3.6m floor to ceiling heights

180 sq ft private courtyard

Large skylight to the ground floor

Statement inter connecting stairwell

Flexible 'Class E' usage