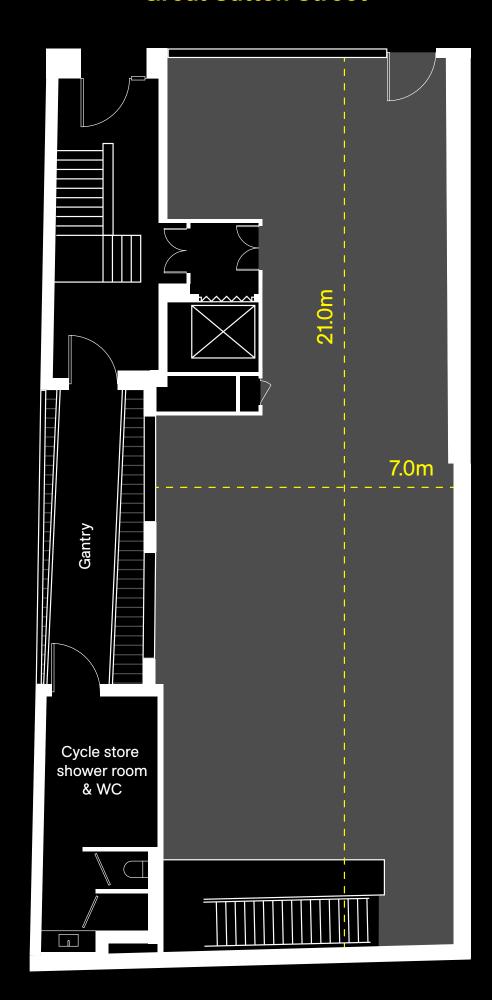

# Floor sq ft Ground Floor 1,223 Lower Ground Floor 1,558 Total 2,781

# ground floor

# lower ground floor

Areas are approximate and subject to change. Plans not to scale. For indicative purposes only.