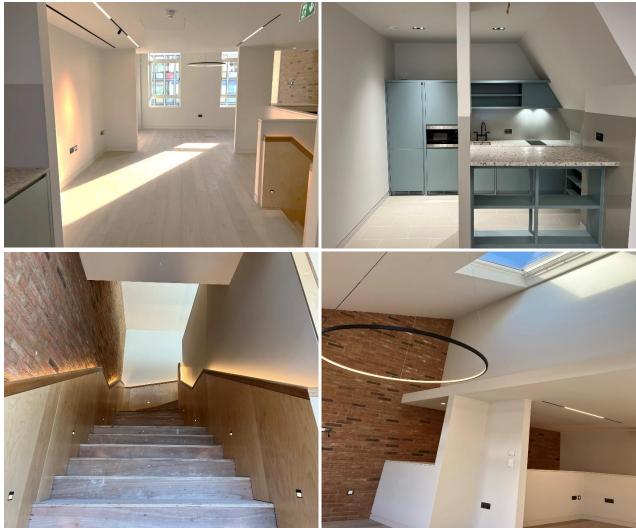

TELEPHONE

a self-contained office with its own front door, benefitting from excellent natural light throughout and roof terrace in the heart of notting hill

#### amenities

- self-contained with its own front door
- exposed brickwork
- access to roof terrace
- skylight / excellent natural light
- air conditioning
- kitchen (both floors)
- fully cat 5 cabled
- raised floors