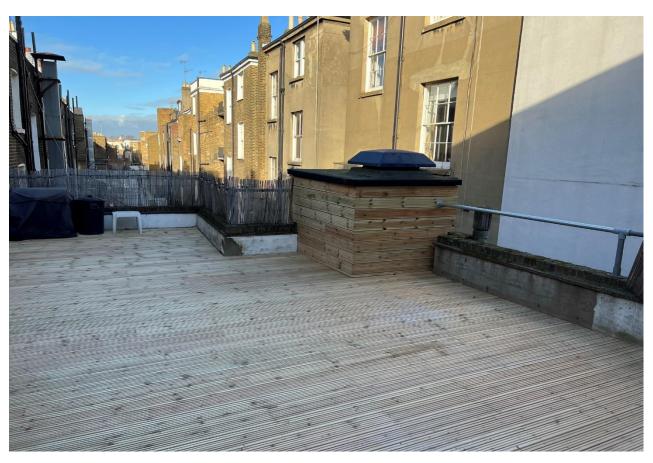

#### amenities

- self-contained with its own front door
- exposed brickwork
- access to roof terrace
- skylight / excellent natural light
- air conditioning
- kitchen (both floors)
- fully cat 5 cabled
- raised floors