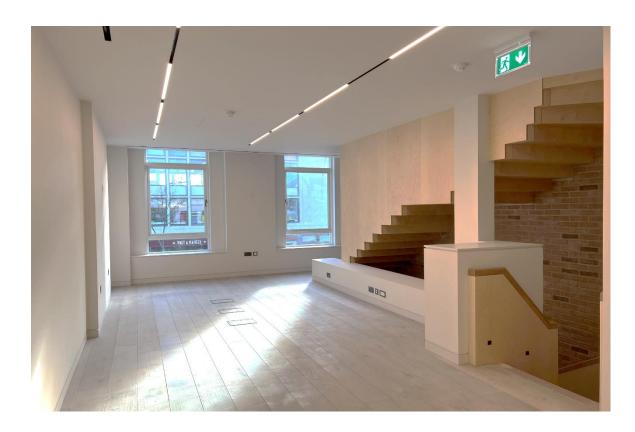

TELEPHONE

a self-contained office with its own front door, benefitting from excellent natural light throughout and roof terrace in the heart of notting hill

#### amenities

- self-contained with its own front door
- exposed brickwork
- access to roof terrace
- skylight / excellent natural light
- air conditioning
- kitchen (both floors)
- fully cat 5 cabled
- raised floors