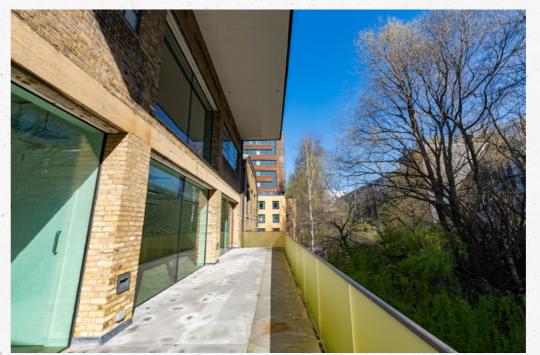

#### Extensively refurbished to provide light and spacious accommodation totalling 7,480 sq ft.

The retained warehouse façade with large windows provides excellent natural light throughout the property, while benefitting from considerable outdoor entertaining space on the ground and a large terrace to the first floor. Situated in an attractive canal-side setting overlooking the south end of Wenlock Basin.

#### OUTDOOR CANALSIDE SPACE