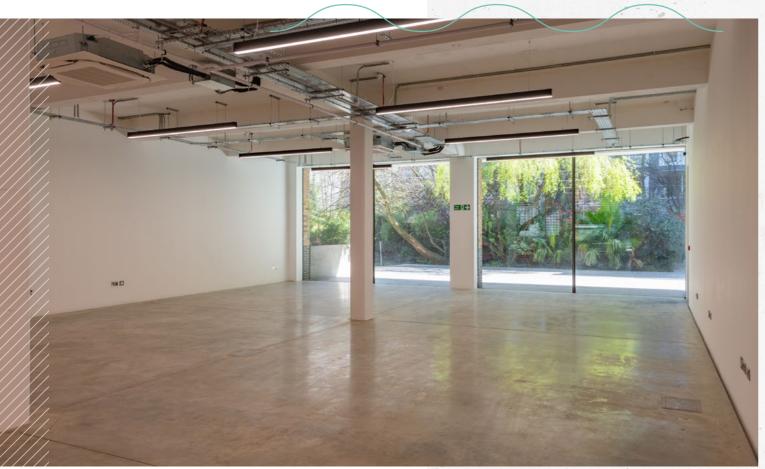

#### Extensively refurbished to provide light and spacious accommodation totalling 7,480 sq ft.

The retained warehouse façade with large windows provides excellent natural light throughout the property, while benefitting from considerable outdoor entertaining space on the ground and a large terrace to the first floor. Situated in an attractive canal-side setting overlooking the south end of Wenlock Basin.

### Summary specification includes:

- Self contained
- 2 entrances
- Terrace at first floor
- Open floor plates with minimal column disruption
- Air conditioning
- WCs
- Exceptional floor to ceiling heights
- Ground floor outdoor space
- Polished concrete flooring / wood flooring throughout