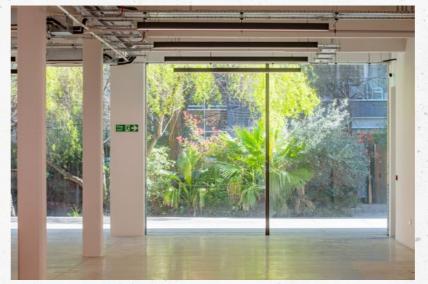

#### Extensively refurbished to provide light and spacious accommodation totalling 7,480 sq ft.

The retained warehouse façade with large windows provides excellent natural light throughout the property, while benefitting from considerable outdoor entertaining space on the ground and a large terrace to the first floor. Situated in an attractive canal-side setting overlooking the south end of Wenlock Basin.

### Summary specification includes:

- Self contained
- 2 entrances
- Terrace at first floor
- Open floor plates with minimal column disruption
- Air conditioning
- WCs
- Exceptional floor to ceiling heights
- Ground floor outdoor space
- Polished concrete flooring / wood flooring throughout