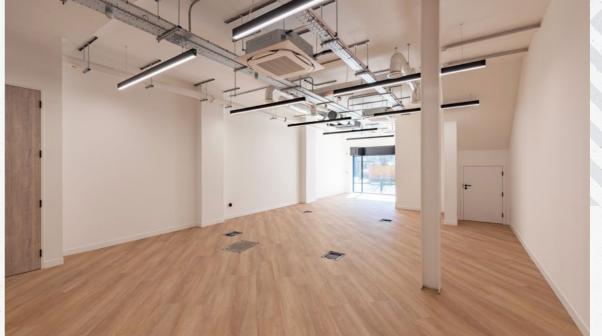

#### Extensively refurbished to provide light and spacious accommodation totalling 7,480 sq ft.

The retained warehouse façade with large windows provides excellent natural light throughout the property, while benefitting from considerable outdoor entertaining space on the ground and a large terrace to the first floor. Situated in an attractive canal-side setting overlooking the south end of Wenlock Basin.

### Summary specification includes:

- Self contained
- 2 entrances
- Terrace at first floor
- Open floor plates with minimal column disruption
- Air conditioning
- WCs
- Exceptional floor to ceiling heights
- Ground floor outdoor space
- Polished concrete flooring / wood flooring throughout

## Accommodation

| Floor  | Use            | NIA sq ft |  |
|--------|----------------|-----------|--|
| 1st    | Gallery/Office | 3,357     |  |
| Ground | Gallery/Office | 4,123     |  |
| Total  |                | 7,480     |  |