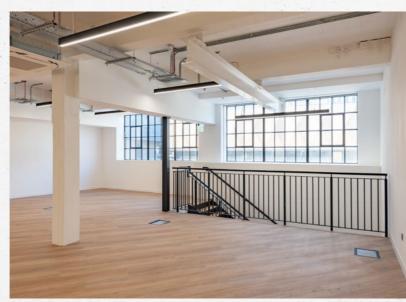

## COMPREHENSIVELY REFURBISHED WAREHOUSE STYLE WORKSPACE

Newly refurbished contemporary workspaces with light and volume which retain the original warehouse façade

#### Extensively refurbished to provide light and spacious accommodation totalling 7,480 sq ft.

The retained warehouse façade with large windows provides excellent natural light throughout the property, while benefitting from considerable outdoor entertaining space on the ground and a large terrace to the first floor. Situated in an attractive canal-side setting overlooking the south end of Wenlock Basin.

### Summary specification includes:

- Self contained
- 2 entrances
- Terrace at first floor
- Open floor plates with minimal column disruption
- Air conditioning
- WCs
- Exceptional floor to ceiling heights
- Ground floor outdoor space
- Polished concrete flooring / wood flooring throughout