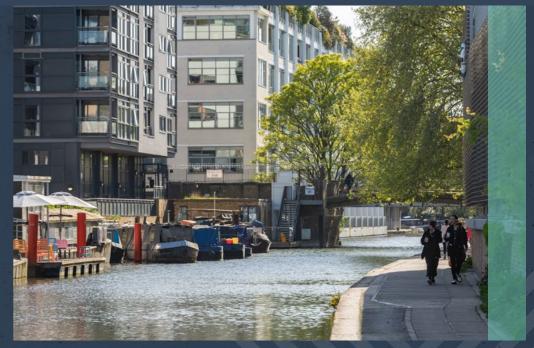

#### Extensively refurbished to provide light and spacious accommodation totalling 7,480 sq ft.

The retained warehouse façade with large windows provides excellent natural light throughout the property, while benefitting from considerable outdoor entertaining space on the ground and a large terrace to the first floor. Situated in an attractive canal-side setting overlooking the south end of Wenlock Basin.

## A UNIQUE CANAL-SIDE SETTING WITH AMAZING LOCAL AMENITIES

### Welcome to the neighbourhood

The property has a unique canal-side setting, within close proximity to one of London's major mixed use regeneration areas, City Road and Old Street roundabout. There is a wealth of local amenities on your doorstep.