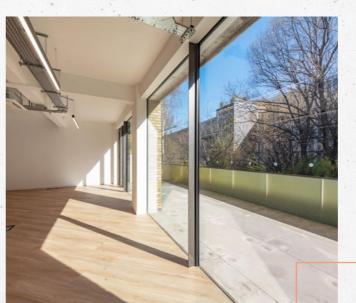

#### Extensively refurbished to provide light and spacious accommodation totalling 7,480 sq ft.

The retained warehouse façade with large windows provides excellent natural light throughout the property, while benefitting from considerable outdoor entertaining space on the ground and a large terrace to the first floor. Situated in an attractive canal-side setting overlooking the south end of Wenlock Basin.

### Summary specification includes:

- Self contained
- 2 entrances
- Terrace at first floor
- Open floor plates with minimal column disruption
- Air conditioning
- WCs
- Exceptional floor to ceiling heights
- Ground floor outdoor space
- Polished concrete flooring / wood flooring throughout