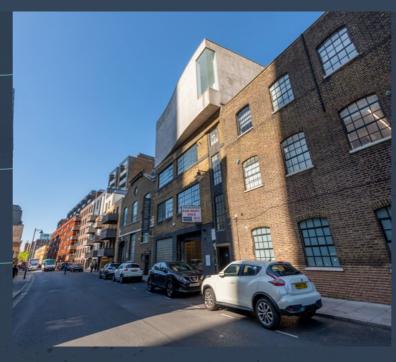

# 14WHARF FROAD

LONDON N1

## COMPREHENSIVELY REFURBISHED WAREHOUSE STYLE WORKSPACE

Newly refurbished contemporary workspaces with light and volume which retain the original warehouse façade

#### Extensively refurbished to provide light and spacious accommodation totalling 7,480 sq ft.

The retained warehouse façade with large windows provides excellent natural light throughout the property, while benefitting from considerable outdoor entertaining space on the ground and a large terrace to the first floor. Situated in an attractive canal-side setting overlooking the south end of Wenlock Basin.