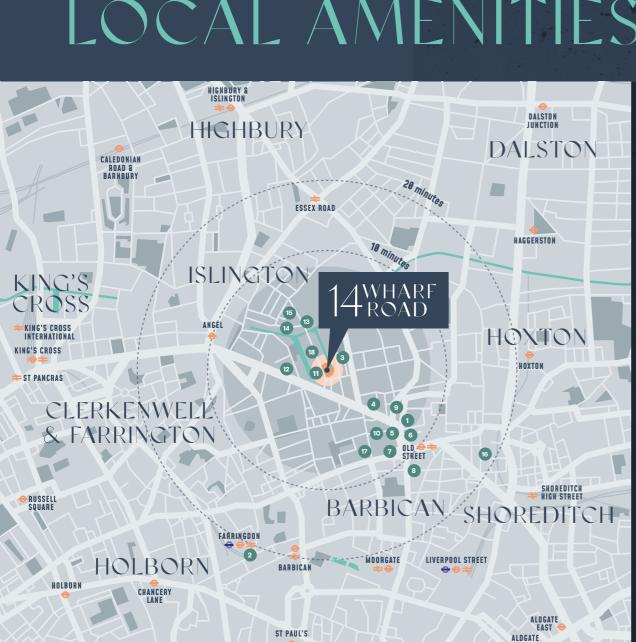

## A UNIQUE CANAL-SIDE SETTING WITH AMAZING LOCAL AMENITIES

#### Getting around the Capital and beyond

The property benefits from excellent transport links, being equal distance between Old Street and Angel Stations, a short 10 minute walk to both. Angel station gives access to the Northern Line for a short journey to Bank, London Bridge or Kings Cross. Old Street also gives access to the mainline (Great Northern) network, for fast access to Finsbury Park and beyond.

### Welcome to the neighbourhood

The property has a unique canal-side setting, within close proximity to one of London's major mixed use regeneration areas, City Road and Old Street roundabout. There is a wealth of local amenities on your doorstep.

- The Three Crowns
- BEERS London
- The Wenlock Arms
- 4 Bodeans
- Honest Burger
- Night Jar
- Shoreditch Grind
- Ozone Coffee Roasters
- The Alchemist
- Bone Daddies
- Victoria Miro Gallery
- 12 The Rugged Bunch
- Narrowboat
- 14 Canal No 5
- The Island Queen
- Bricklayers Arms
- Wagamama
- 18 Your Coffee Hub