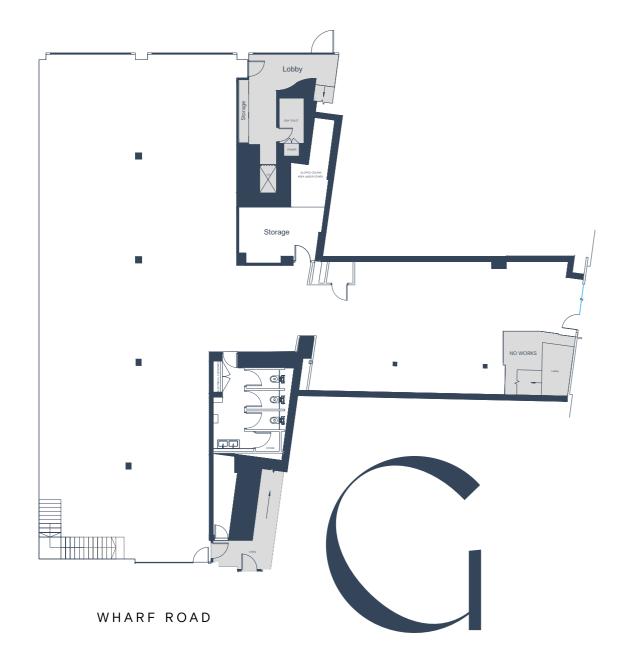

# FLOOR PLANS

## Accommodation

| Floor  | Use            | NIA sq ft |  |
|--------|----------------|-----------|--|
| 1st    | Gallery/Office | 3,357     |  |
| Ground | Gallery/Office | 4,123     |  |
| Total  |                | 7,480     |  |