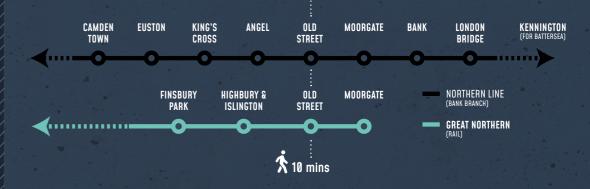

#### Getting around the Capital and beyond

The property benefits from excellent transport links, being equal distance between Old Street and Angel Stations, a short 10 minute walk to both. Angel station gives access to the Northern Line for a short journey to Bank, London Bridge or Kings Cross. Old Street also gives access to the mainline (Great Northern) network, for fast access to Finsbury Park and beyond.