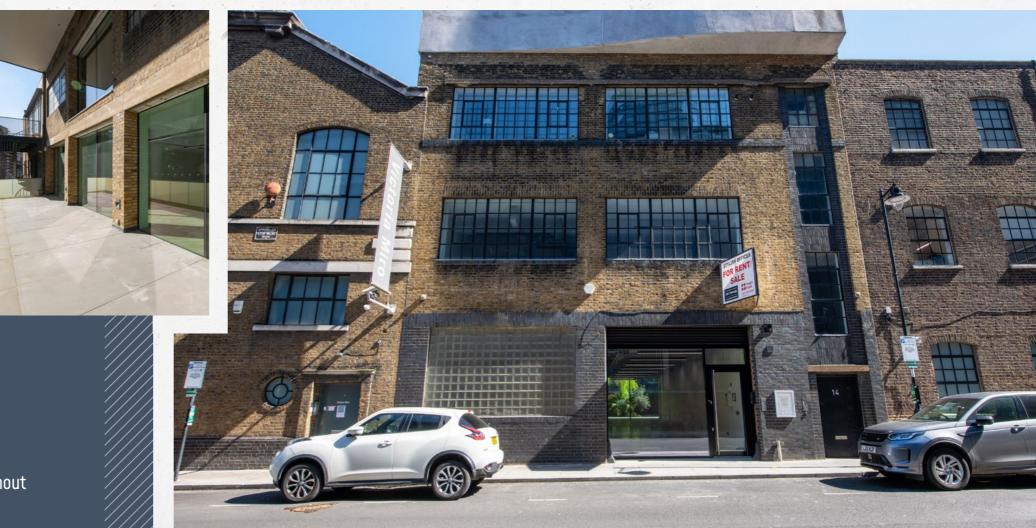

# 14WHARF FROAD

LONDON N1

#### Extensively refurbished to provide light and spacious accommodation totalling 7,480 sq ft.

The retained warehouse façade with large windows provides excellent natural light throughout the property, while benefitting from considerable outdoor entertaining space on the ground and a large terrace to the first floor. Situated in an attractive canal-side setting overlooking the south end of Wenlock Basin.