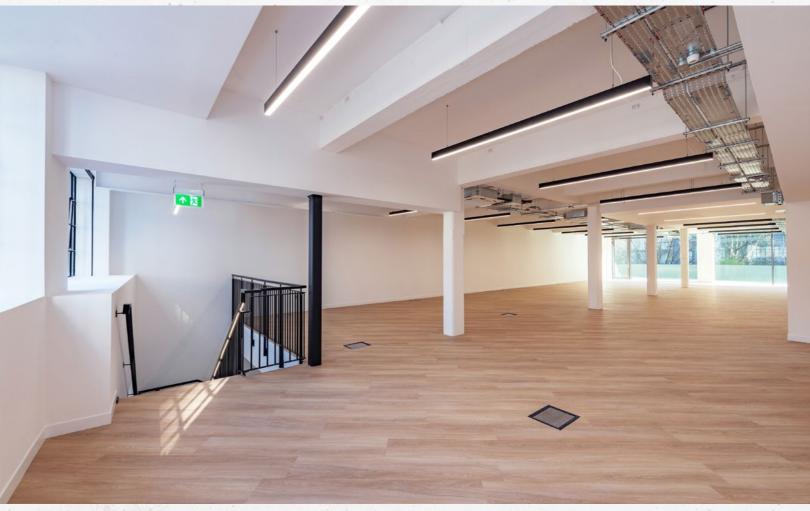

#### Extensively refurbished to provide light and spacious accommodation totalling 7,480 sq ft.

The retained warehouse façade with large windows provides excellent natural light throughout the property, while benefitting from considerable outdoor entertaining space on the ground and a large terrace to the first floor. Situated in an attractive canal-side setting overlooking the south end of Wenlock Basin.

### Summary specification includes:

- Self contained
- 2 entrances
- Terrace at first floor
- Open floor plates with minimal column disruption
- Air conditioning
- WCs
- Exceptional floor to ceiling heights
- Ground floor outdoor space
- Polished concrete flooring / wood flooring throughout