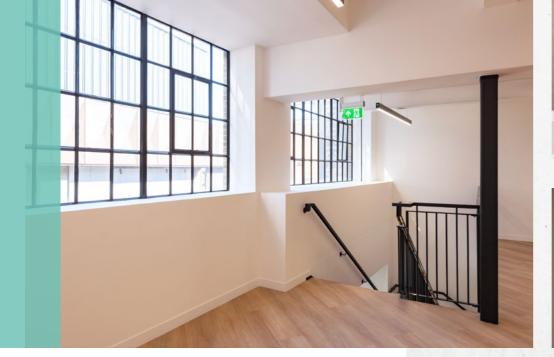

## COMPREHENSIVELY REFURBISHED WAREHOUSE STYLE WORKSPACE

Newly refurbished contemporary workspaces with light and volume which retain the original warehouse façade

#### Extensively refurbished to provide light and spacious accommodation totalling 7,480 sq ft.

The retained warehouse façade with large windows provides excellent natural light throughout the property, while benefitting from considerable outdoor entertaining space on the ground and a large terrace to the first floor. Situated in an attractive canal-side setting overlooking the south end of Wenlock Basin.

### Summary specification includes:

- Self contained
- 2 entrances
- Terrace at first floor
- Open floor plates with minimal column disruption
- Air conditioning
- WCs
- Exceptional floor to ceiling heights
- Ground floor outdoor space
- Polished concrete flooring / wood flooring throughout

14WHARF ROAD

> Design-led creative workspace

The perfect alignment of characterful warehouse look & feel and modern, functional space.

Extensively refurbished to provide impressive accommodation.
Exceptional floor to ceiling heights with minimal column disruption.