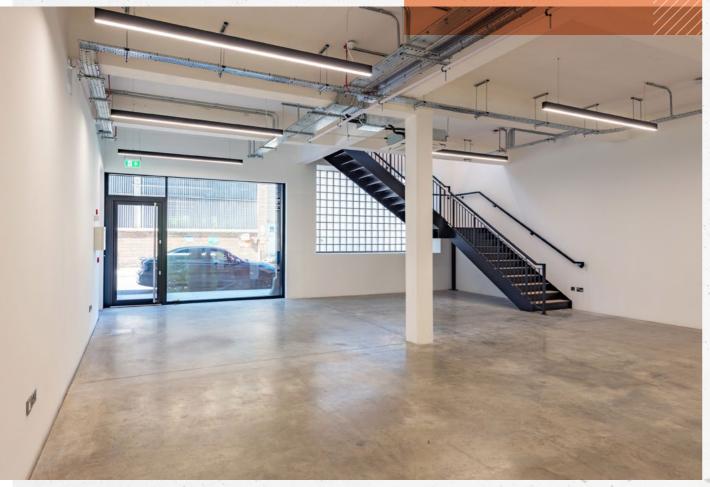

#### Extensively refurbished to provide light and spacious accommodation totalling 7,480 sq ft.

The retained warehouse façade with large windows provides excellent natural light throughout the property, while benefitting from considerable outdoor entertaining space on the ground and a large terrace to the first floor. Situated in an attractive canal-side setting overlooking the south end of Wenlock Basin.

### Summary specification includes:

- Self contained
- 2 entrances
- Terrace at first floor
- Open floor plates with minimal column disruption
- Air conditioning
- WCs
- Exceptional floor to ceiling heights
- Ground floor outdoor space
- Polished concrete flooring / wood flooring throughout