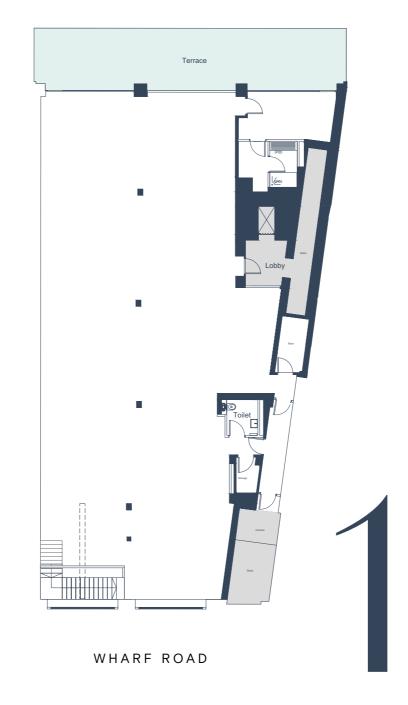

# FLOOR PLANS

## Accommodation

| Floor  | Use            | NIA sq ft |  |
|--------|----------------|-----------|--|
| 1st    | Gallery/Office | 3,357     |  |
| Ground | Gallery/Office | 4,123     |  |
| Total  |                | 7,480     |  |