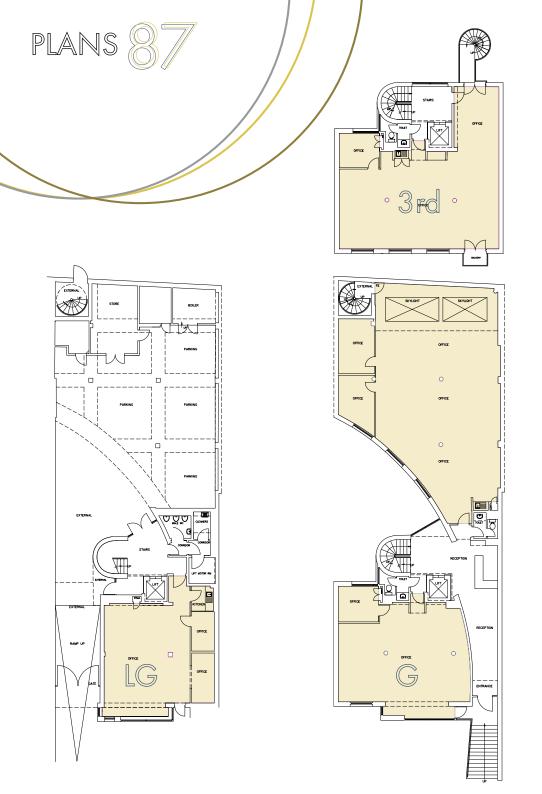

## ACCOMMODATION

| FLOOR        | SIZE SQ FT | SIZE SQ M |  |
|--------------|------------|-----------|--|
| fourth       | 863        | 80.2      |  |
| third        | 1,122      | 104.2     |  |
| second       | 1,189      | 110.4     |  |
| first        | 2,429      | 225.7     |  |
| ground       | 2,553      | 237.2     |  |
| lower ground | 738        | 68.6      |  |
| TOTAL        | 8894       | 826.3     |  |