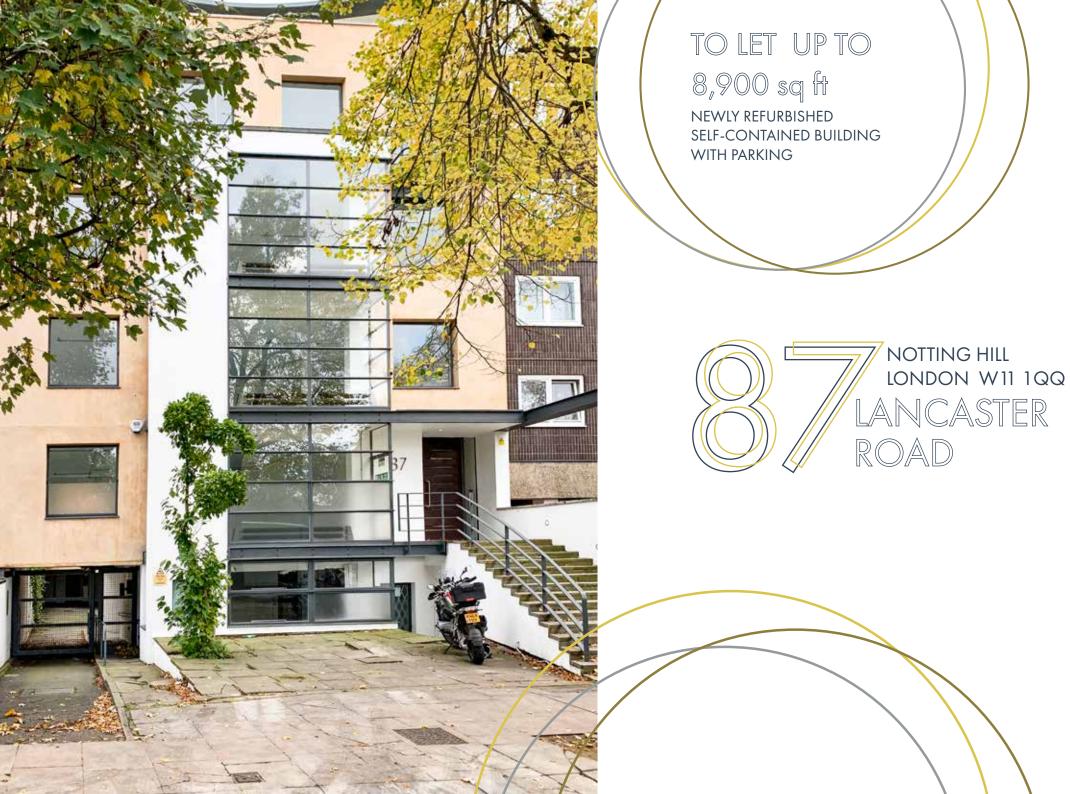

#### DESCRIPTION

This unique building was originally built in 1990 and designed by Munkenbeck and Marshall architects as the headquarters for Monsoon. Arranged over ground, lower ground and four upper floors with a roof terrace on the 4th floor. All floors are served by a feature glass panelled passenger lift in the central core. The building also benefits from secure car parking underneath the property at lower ground floor level and in front of the building.

## EPC

Rated C (75)

LOCATION 87

Prominently located on Lancaster Road just between Ladbroke Grove and Portobello Road and less than 2 minutes walk from Ladbroke Grove station (Circle and Hammersmith & City lines). There is an abundance of quality local amenities in the surrounding area particularly along Portobello Road and towards Notting Hill Gate.