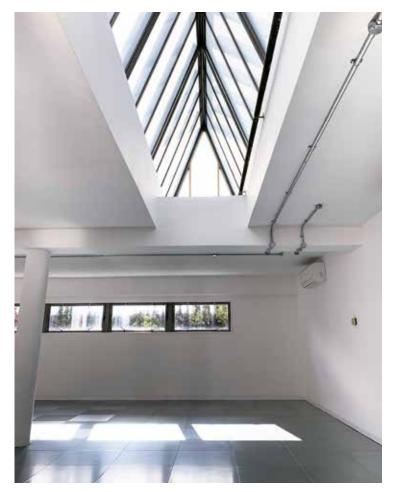

#### DESCRIPTION

This unique building was originally built in 1990 and designed by Munkenbeck and Marshall architects as the headquarters for Monsoon. Arranged over ground, lower ground and four upper floors with a roof terrace on the 4th floor. All floors are served by a feature glass panelled passenger lift in the central core. The building also benefits from secure car parking underneath the property at lower ground floor level and in front of the building.

## SPECIFICATION

- air- conditioning
- fully raised access floors
- new LED lighting
- new showers
- bike storage facilities
- kitchenettes throughout
- superb light
- roof terrace
- secure parking