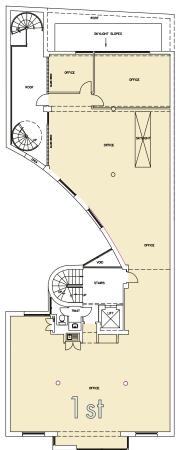

## ACCOMMODATION

| FLOOR        | SIZE SQ FT | SIZE SQ M |  |
|--------------|------------|-----------|--|
| fourth       | 863        | 80.2      |  |
| third        | 1,122      | 104.2     |  |
| second       | 1,189      | 110.4     |  |
| first        | 2,429      | 225.7     |  |
| ground       | 2,553      | 237.2     |  |
| lower ground | 738        | 68.6      |  |
| TOTAL        | 8894       | 826.3     |  |