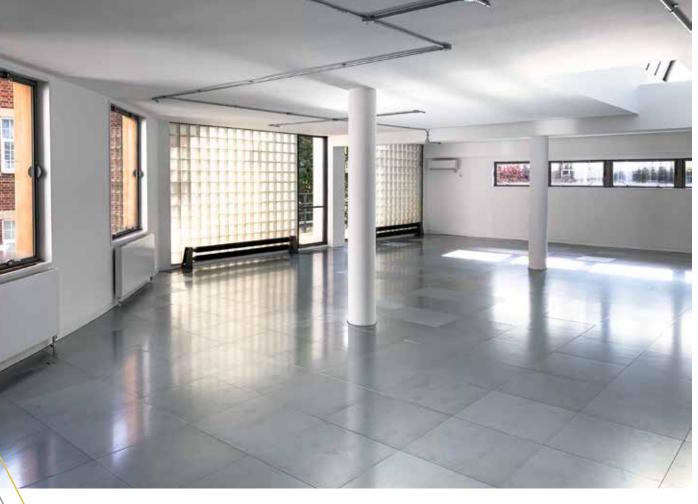

## SPECIFICATION

- air- conditioning
- fully raised access floors
- new LED lighting
- new showers
- bike storage facilities
- kitchenettes throughout
- superb light
- roof terrace
- secure parking

#### DESCRIPTION

This unique building was originally built in 1990 and designed by Munkenbeck and Marshall architects as the headquarters for Monsoon. Arranged over ground, lower ground and four upper floors with a roof terrace on the 4th floor. All floors are served by a feature glass panelled passenger lift in the central core. The building also benefits from secure car parking underneath the property at lower ground floor level and in front of the building.

## ACCOMMODATION

| FLOOR        | SIZE SQ FT | SIZE SQ M |  |
|--------------|------------|-----------|--|
| fourth       | 863        | 80.2      |  |
| third        | 1,122      | 104.2     |  |
| second       | 1,189      | 110.4     |  |
| first        | 2,429      | 225.7     |  |
| ground       | 2,553      | 237.2     |  |
| lower ground | 738        | 68.6      |  |
| TOTAL        | 8894       | 826.3     |  |