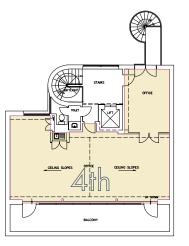

## ACCOMMODATION

| FLOOR        | SIZE SQ FT | SIZE SQ M |  |
|--------------|------------|-----------|--|
| fourth       | 863        | 80.2      |  |
| third        | 1,122      | 104.2     |  |
| second       | 1,189      | 110.4     |  |
| first        | 2,429      | 225.7     |  |
| ground       | 2,553      | 237.2     |  |
| lower ground | 738        | 68.6      |  |
| TOTAL        | 8894       | 826.3     |  |

4th floor terrace