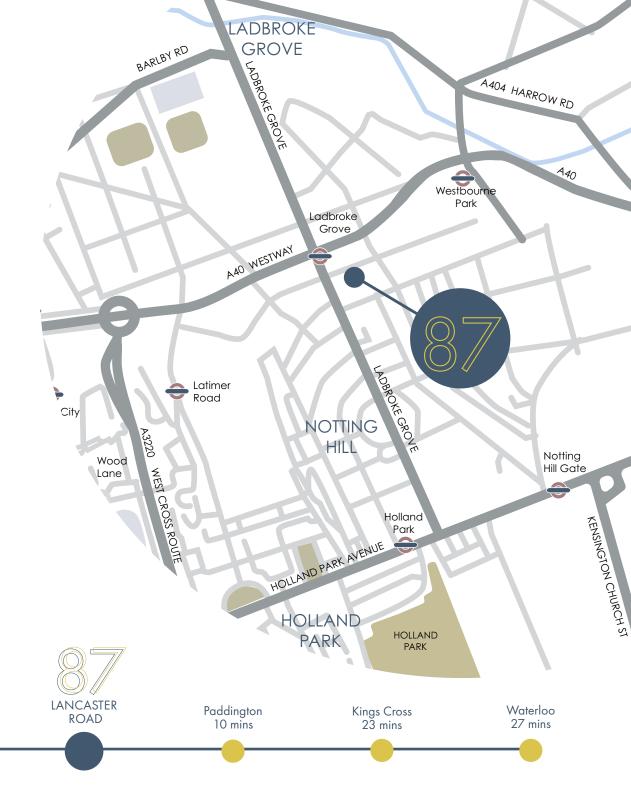

## EPC

Rated C (75)

LOCATION 87

Prominently located on Lancaster Road just between Ladbroke Grove and Portobello Road and less than 2 minutes walk from Ladbroke Grove station (Circle and Hammersmith & City lines). There is an abundance of quality local amenities in the surrounding area particularly along Portobello Road and towards Notting Hill Gate.

Heathrow T1,2 & 3 37 mins Hammersmith 13 mins

Westfield London 10 mins