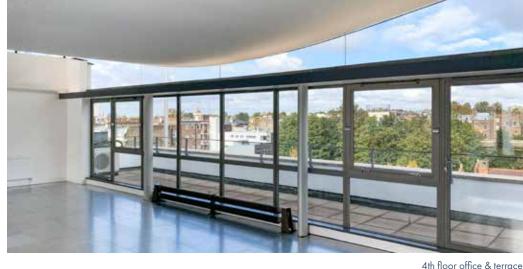

## SPECIFICATION

- air- conditioning
- fully raised access floors
- new LED lighting
- new showers
- bike storage facilities
- kitchenettes throughout
- superb light
- roof terrace
- secure parking



# ALL ABOUT

#### DESCRIPTION

This unique building was originally built in 1990 and designed by Munkenbeck and Marshall architects as the headquarters for Monsoon. Arranged over ground, lower ground and four upper floors with a roof terrace on the 4th floor. All floors are served by a feature glass panelled passenger lift in the central core. The building also benefits from secure car parking underneath the property at lower ground floor level and in front of the building.



## ACCOMMODATION

| FLOOR        | SIZE SQ FT | SIZE SQ M |  |
|--------------|------------|-----------|--|
| fourth       | 863        | 80.2      |  |
| third        | 1,122      | 104.2     |  |
| second       | 1,189      | 110.4     |  |
| first        | 2,429      | 225.7     |  |
| ground       | 2,553      | 237.2     |  |
| lower ground | 738        | 68.6      |  |
| TOTAL        | 8894       | 826.3     |  |



Misrepresentation Act 1967: These particulars are believed to be correct but their accuracy is not guaranteed and they do not form part of any contract. Unless otherwise stated, all prices and rents are quoted exclusive of VAT Brochure December 2020



4th floor terrace

## IN DETAIL

#### RENT

£55 per sq ft

#### RATES

£18.80 per sq ft (19/20). To be confirmed with t