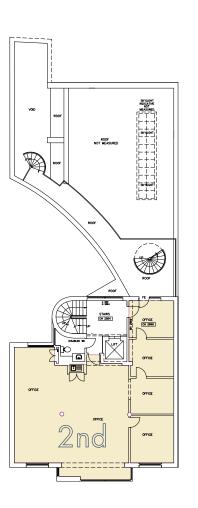

## ACCOMMODATION

| FLOOR        | SIZE SQ FT | SIZE SQ M |  |
|--------------|------------|-----------|--|
| fourth       | 863        | 80.2      |  |
| third        | 1,122      | 104.2     |  |
| second       | 1,189      | 110.4     |  |
| first        | 2,429      | 225.7     |  |
| ground       | 2,553      | 237.2     |  |
| lower ground | 738        | 68.6      |  |
| TOTAL        | 8894       | 826.3     |  |