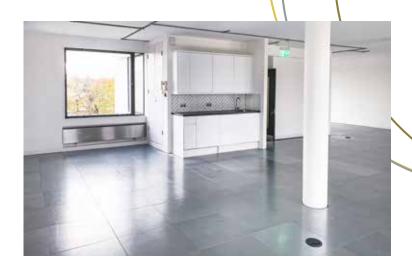

## SPECIFICATION

- air- conditioning
- fully raised access floors
- new LED lighting
- new showers
- bike storage facilities
- kitchenettes throughout
- superb light
- roof terrace
- secure parking

#### DESCRIPTION

This unique building was originally built in 1990 and designed by Munkenbeck and Marshall architects as the headquarters for Monsoon. Arranged over ground, lower ground and four upper floors with a roof terrace on the 4th floor. All floors are served by a feature glass panelled passenger lift in the central core. The building also benefits from secure car parking underneath the property at lower ground floor level and in front of the building.

## ACCOMMODATION

| FLOOR        | SIZE SQ FT | SIZE SQ M |  |
|--------------|------------|-----------|--|
| fourth       | 863        | 80.2      |  |
| third        | 1,122      | 104.2     |  |
| second       | 1,189      | 110.4     |  |
| first        | 2,429      | 225.7     |  |
| ground       | 2,553      | 237.2     |  |
| lower ground | 738        | 68.6      |  |
| TOTAL        | 8894       | 826.3     |  |