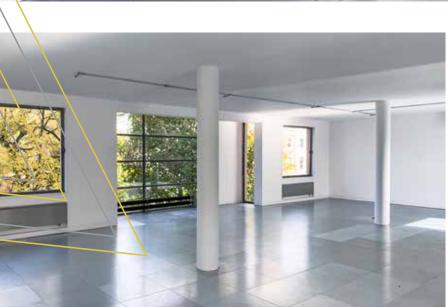

## SPECIFICATION

- air- conditioning
- fully raised access floors
- new LED lighting
- new showers
- bike storage facilities
- kitchenettes throughout
- superb light
- roof terrace
- secure parking

#### DESCRIPTION

This unique building was originally built in 1990 and designed by Munkenbeck and Marshall architects as the headquarters for Monsoon. Arranged over ground, lower ground and four upper floors with a roof terrace on the 4th floor. All floors are served by a feature glass panelled passenger lift in the central core. The building also benefits from secure car parking underneath the property at lower ground floor level and in front of the building.

## ACCOMMODATION

| FLOOR        | SIZE SQ FT | SIZE SQ M |  |
|--------------|------------|-----------|--|
| fourth       | 863        | 80.2      |  |
| third        | 1,122      | 104.2     |  |
| second       | 1,189      | 110.4     |  |
| first        | 2,429      | 225.7     |  |
| ground       | 2,553      | 237.2     |  |
| lower ground | 738        | 68.6      |  |
| TOTAL        | 8894       | 826.3     |  |