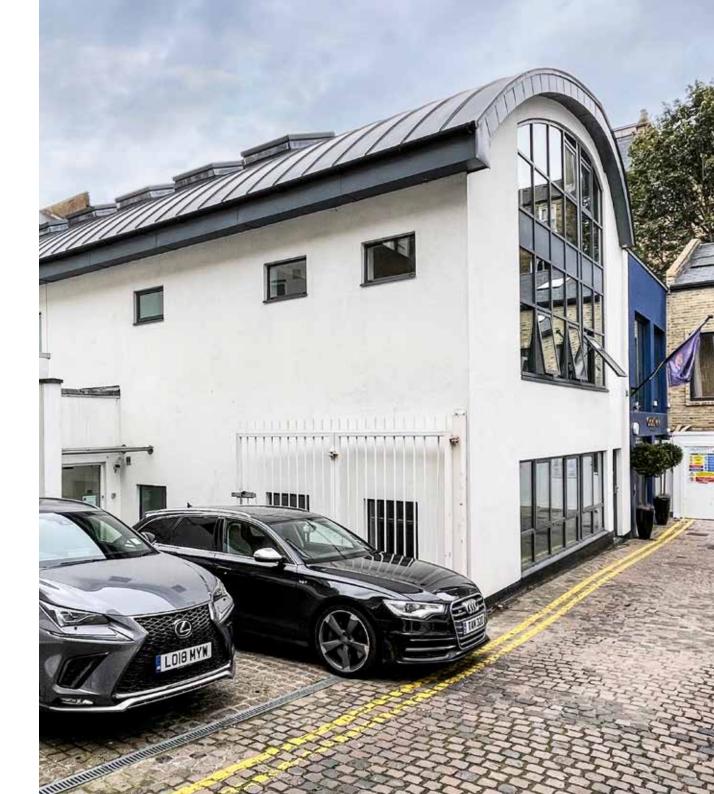

# COLVILLE MEWS NOTTING HILL W11 2AR

FREEHOLD FOR SALE with parking

7,028 sq ft SELF-CONTAINED 3 STOREY OFFICE BUILDING

1111111

area with goods lift

cobbled forecourt

car parking

• air conditioning

timber flooring

• selection of private offices / meeting rooms

Road which allows the building to be multi-let and

flexible use.

The property benefits from air-conditioning throughout and private gated car parking at the front. There are skylights in the curved roof that providing plenty of natural light.