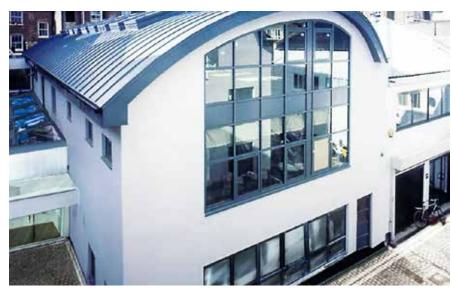

# ARIAL OVERVIEW

timber flooring

• selection of private offices / meeting rooms

Road which allows the building to be multi-let and

flexible use.

The property benefits from air-conditioning throughout and private gated car parking at the front. There are skylights in the curved roof that providing plenty of natural light.