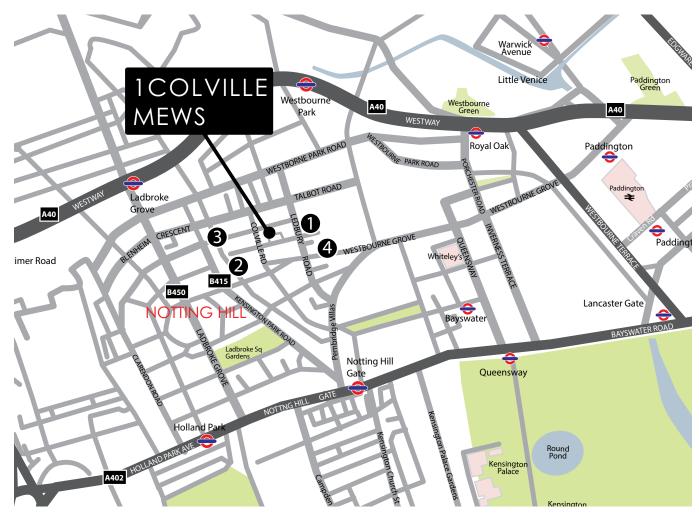

### **LOCATION**

Colville Mews is located just off of Lonsdale Road, close to Westbourne Grove with a number of bars, cafés and retail amenities in the immediate area. Ladbroke Grove underground station (Circle and Hammersmith & City Lines) and Notting Hill Gate underground station (Central, Circle and Hammersmith & City Lines) are both within close proximity.

Local occupiers include: Sisley (Cosmetics)IOVOX, Go Native, Virgin, Wolff Olins and Fanagan Lawrence

### **CONNECTIVITY TO**

| High Street Kensington | 3 mins  |
|------------------------|---------|
| Paddington             | 4 mins  |
| Oxford Circus          | 11 mins |
| Victoria               | 16 mins |
| Waterloo               | 16 mins |
| Bank                   | 17 mins |
| Kings Cross St Pancras | 29 mins |

Heathrow Terminals 1-3 ......38 mins
Source: Citymapper.com

using a combination of London Transport from Notting Hill Gate

Misrepresentation Act 1967: These particulars are believed to be correct but their accuracy is not guaranteed and they do not form part of any contract. Unless otherwise stated, all prices and rents are quoted exclusive of VAT. Brochure September 2022