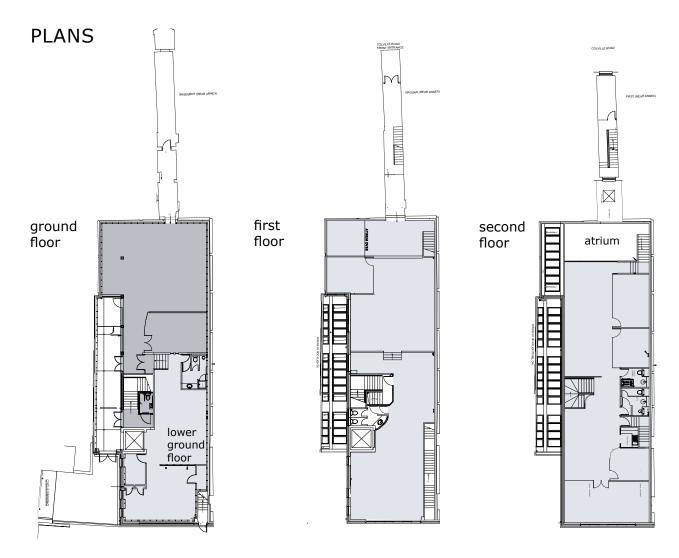

LOWER GROUND STUDIO

# ACCOMMODATION

| FLOOR              | SIZE SQ FT                |
|--------------------|---------------------------|
| second floor       | 1,389 sq ft               |
| first floor        | 2,443 sq ft               |
| ground floor       | 2,086 sq ft               |
| lower ground floor | 1,110 sq ft               |
| TOTAL              | 7,028 sq ft (652.92 sq m) |