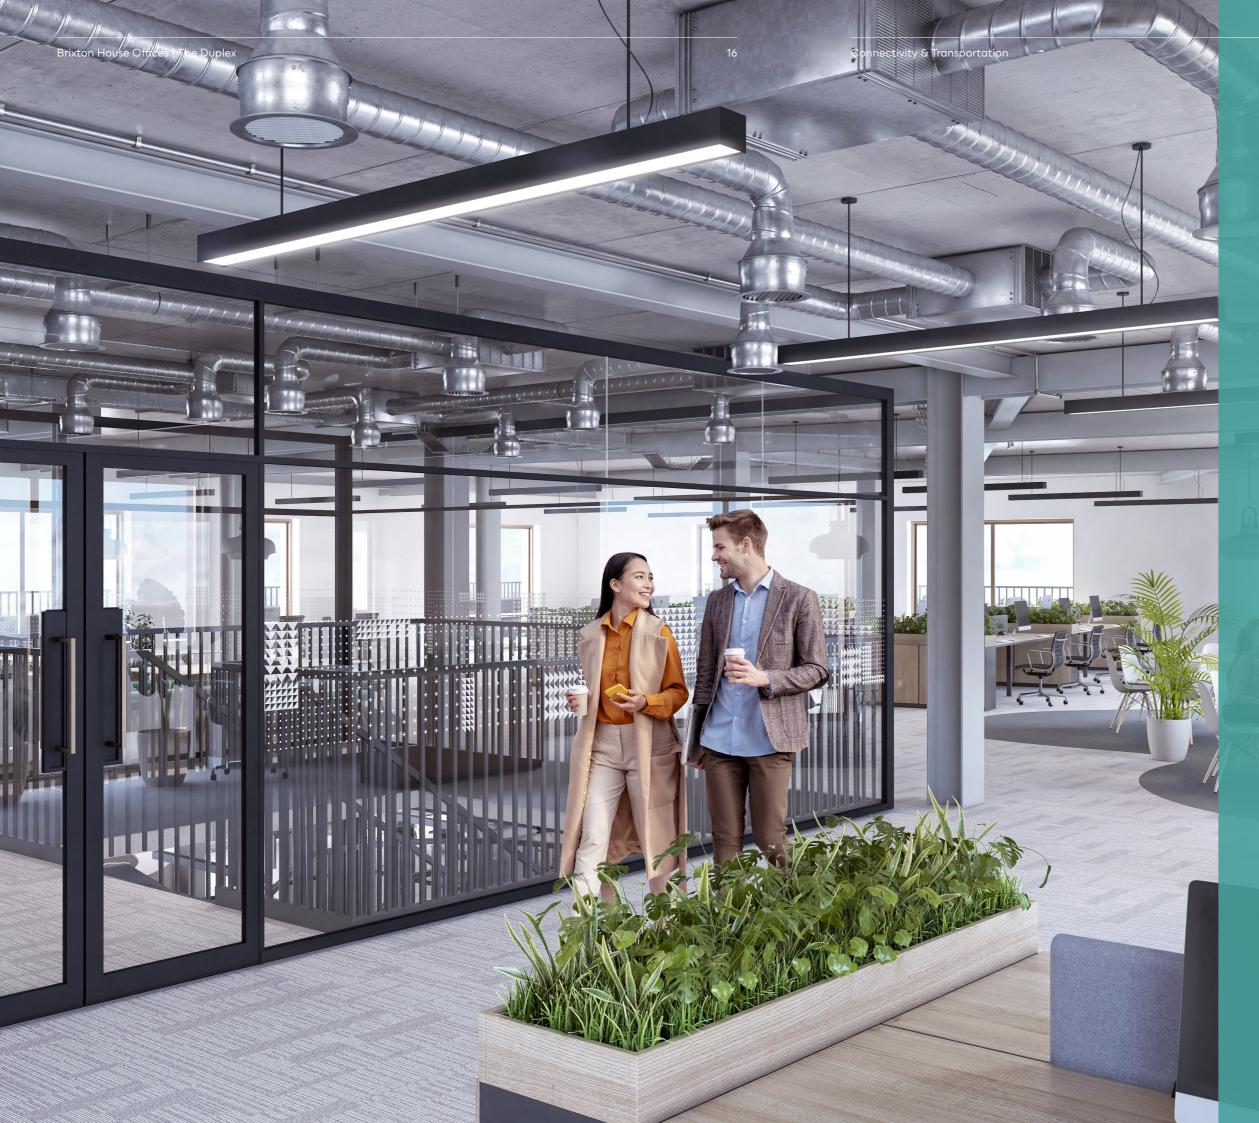

wo floors.

The Duplex provides modern commercial spaces on the top two floors of the main building. Brixton House have crafted a CAT A office space catering to your business needs. Offering you a flexible open-plan space that you can create the perfect working environment.

- 3 Lifts
- 4 Wc / Showers
- 5 Carlton Mansions

14

\*CGI Images are for visual representation only.

The Duplex at Brixton House Offices is less than a five-minute walk from Brixton station, giving you the best connectivity to central London and beyond.