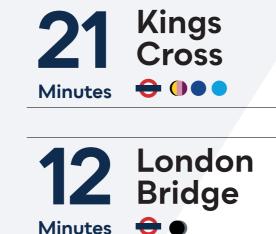

- 3 Lifts
- 4 Wc / Showers
- 5 Carlton Mansions

14

\*CGI Images are for visual representation only.

The Duplex at Brixton House Offices is less than a five-minute walk from Brixton station, giving you the best connectivity to central London and beyond.

Being in London's most vibrant districts, you will find yourself nestled amongst the bustling coffee shops and fashionable eateries.

18

Brixton House occupies a prominent and convenient position, with Brixton station just under a 5 minute walk or a short cycle ride away.