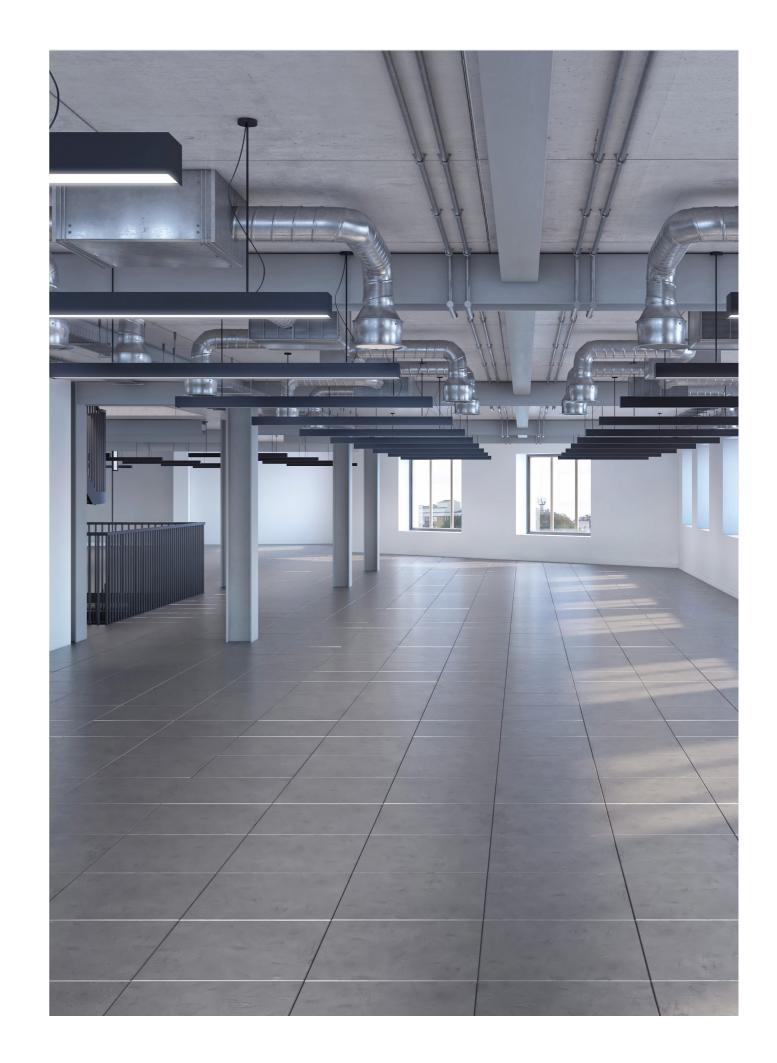

# **Building Design**

6

- 2 floors of full height glazing
- 9,543 & 6,915 of sq ft floorplates
- Self contained entrances
- Passegenger lifts
- Full air conditioning system throughout
- Private terraces
- Highspeed internet

wo floors.

The Duplex provides modern commercial spaces on the top two floors of the main building. Brixton House have crafted a CAT A office space catering to your business needs. Offering you a flexible open-plan space that you can create the perfect working environment.