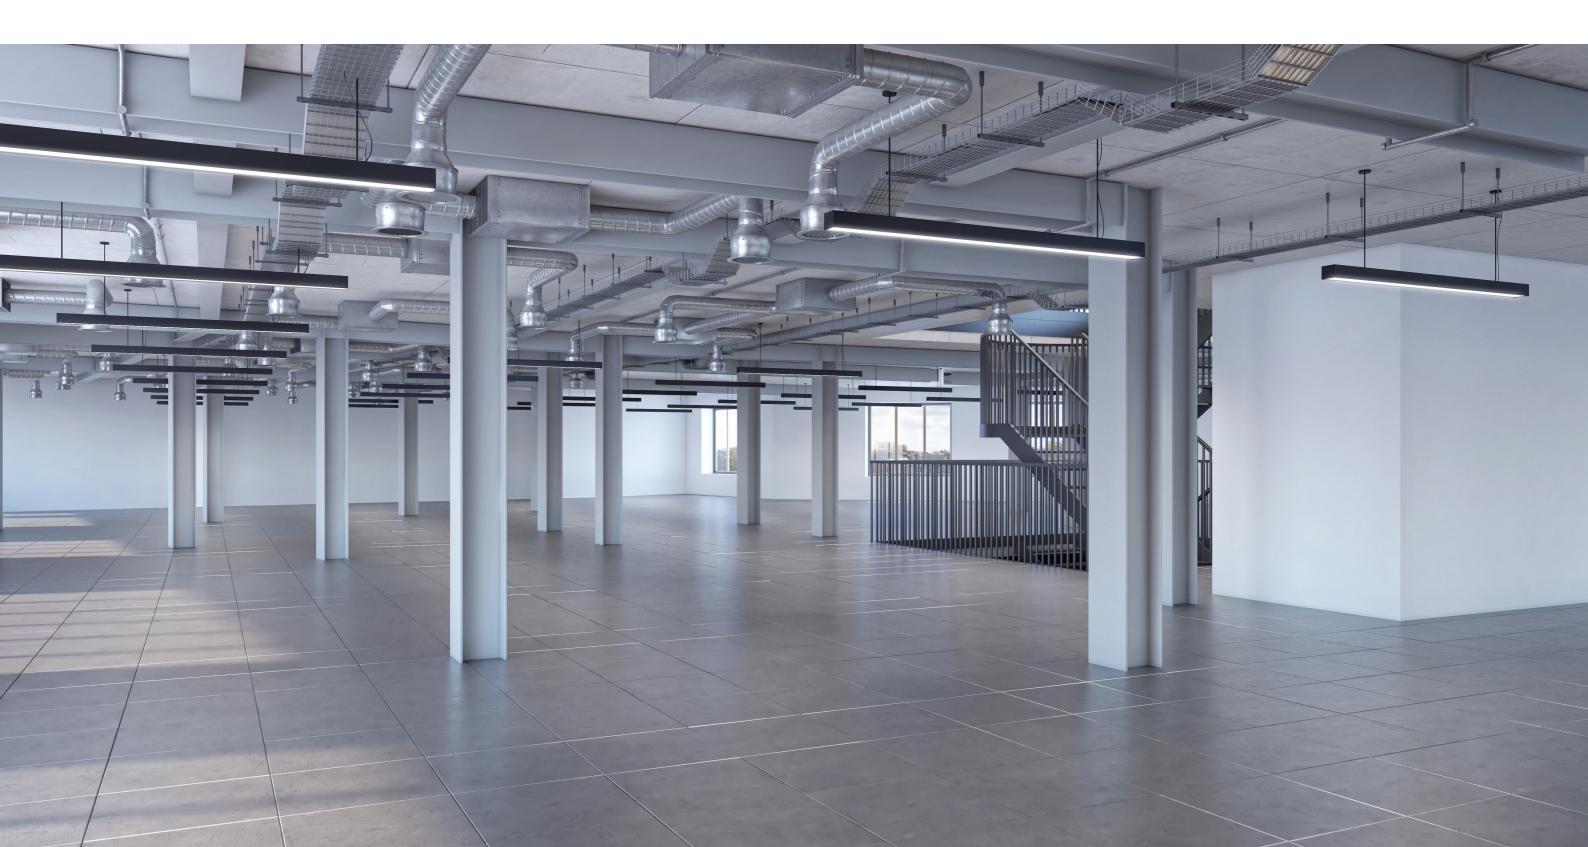

wo floors.

The Duplex provides modern commercial spaces on the top two floors of the main building. Brixton House have crafted a CAT A office space catering to your business needs. Offering you a flexible open-plan space that you can create the perfect working environment.

 $\square$ 

Fourth floor 6,515 sq ft / 605 sq m

| 1 | Open plan office space |
|---|------------------------|
| 2 | Private terrace        |
| 3 | Lifts                  |
| 4 | Wc / Showers           |