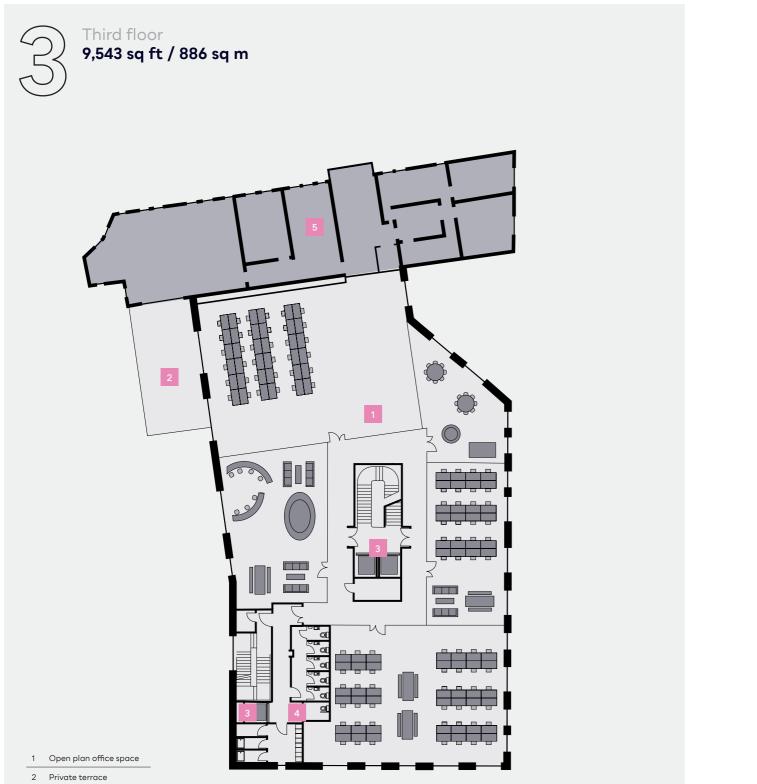

# Availbility

Encompassing 2 spacious open plan floor plates totalling 16,058 sq ft. Brixton House offices offers a flexible, modern office space that can be tailored to suit your business needs.

| Shedule of areas | sq ft  | sq m  |
|------------------|--------|-------|
| Third Floor      | 9,543  | 886   |
| Fourth Floor     | 6,515  | 605   |
| Total            | 16,058 | 1,491 |