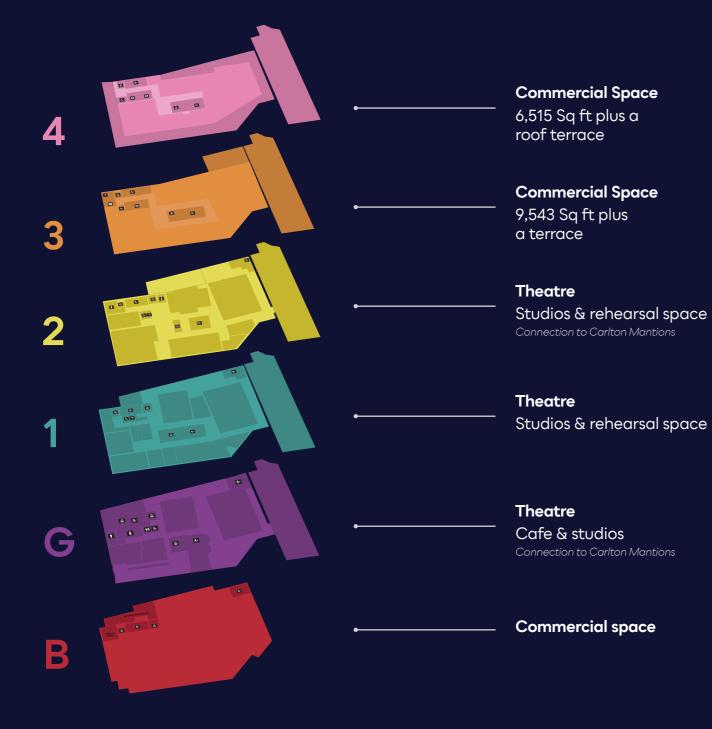

# About Brixton House

Brixton house is set over 6 floors each with facilities. The universal space is home to Brixton House Theatre (formerly known as Oval House) alongside commercial spaces and a communal on-site cafe.

# **Building Design**

6

- 2 floors of full height glazing
- 9,543 & 6,915 of sq ft floorplates
- Self contained entrances
- Passegenger lifts
- Full air conditioning system throughout
- Private terraces
- Highspeed internet

# Availbility

Encompassing 2 spacious open plan floor plates totalling 16,058 sq ft. Brixton House offices offers a flexible, modern office space that can be tailored to suit your business needs.

| Shedule of areas | sq ft  | sq m  |
|------------------|--------|-------|
| Third Floor      | 9,543  | 886   |
| Fourth Floor     | 6,515  | 605   |
| Total            | 16,058 | 1,491 |