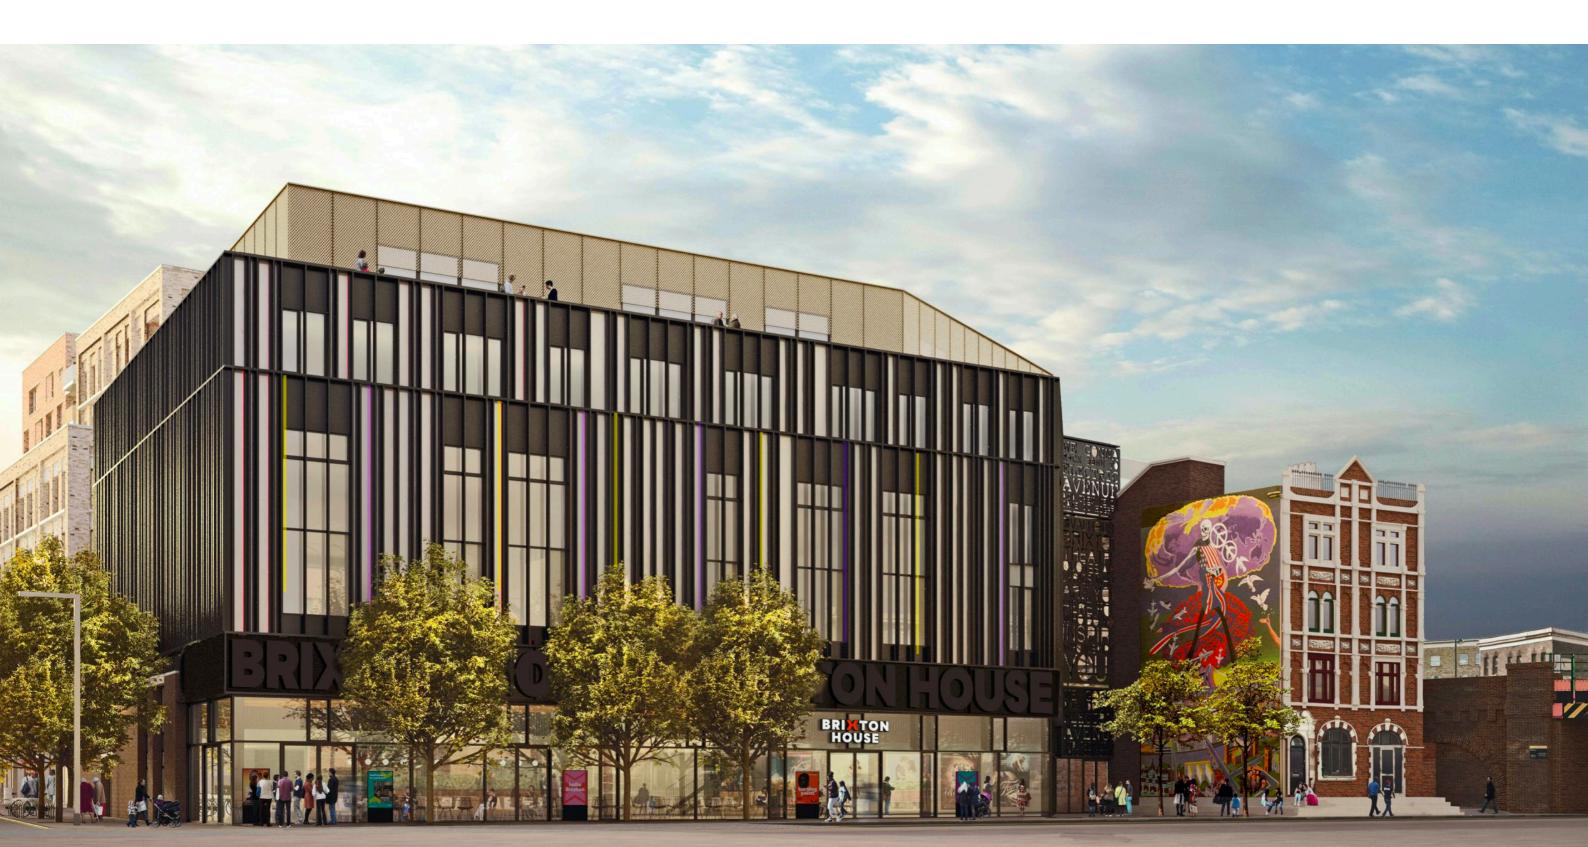

# About Brixton House

Brixton house is set over 6 floors each with facilities. The universal space is home to Brixton House Theatre (formerly known as Oval House) alongside commercial spaces and a communal on-site cafe.

Adjoining Brixton house you will find our smaller studios, Carlton Mansions, which offer small office lets at affordable prices.

To find out more about the commercial spaces available, visit **www.brixtonhouse.work** 