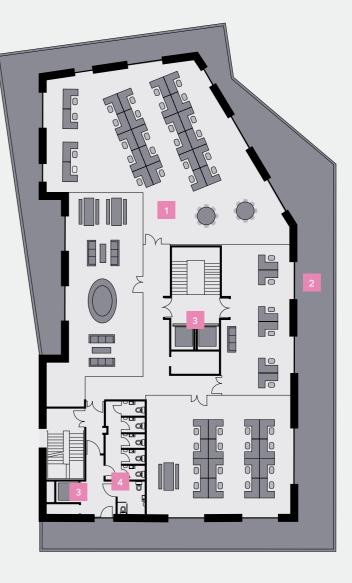

 $\square$ 

Fourth floor 6,515 sq ft / 605 sq m

| 1 | Open plan office space |
|---|------------------------|
| 2 | Private terrace        |
| 3 | Lifts                  |
| 4 | Wc / Showers           |