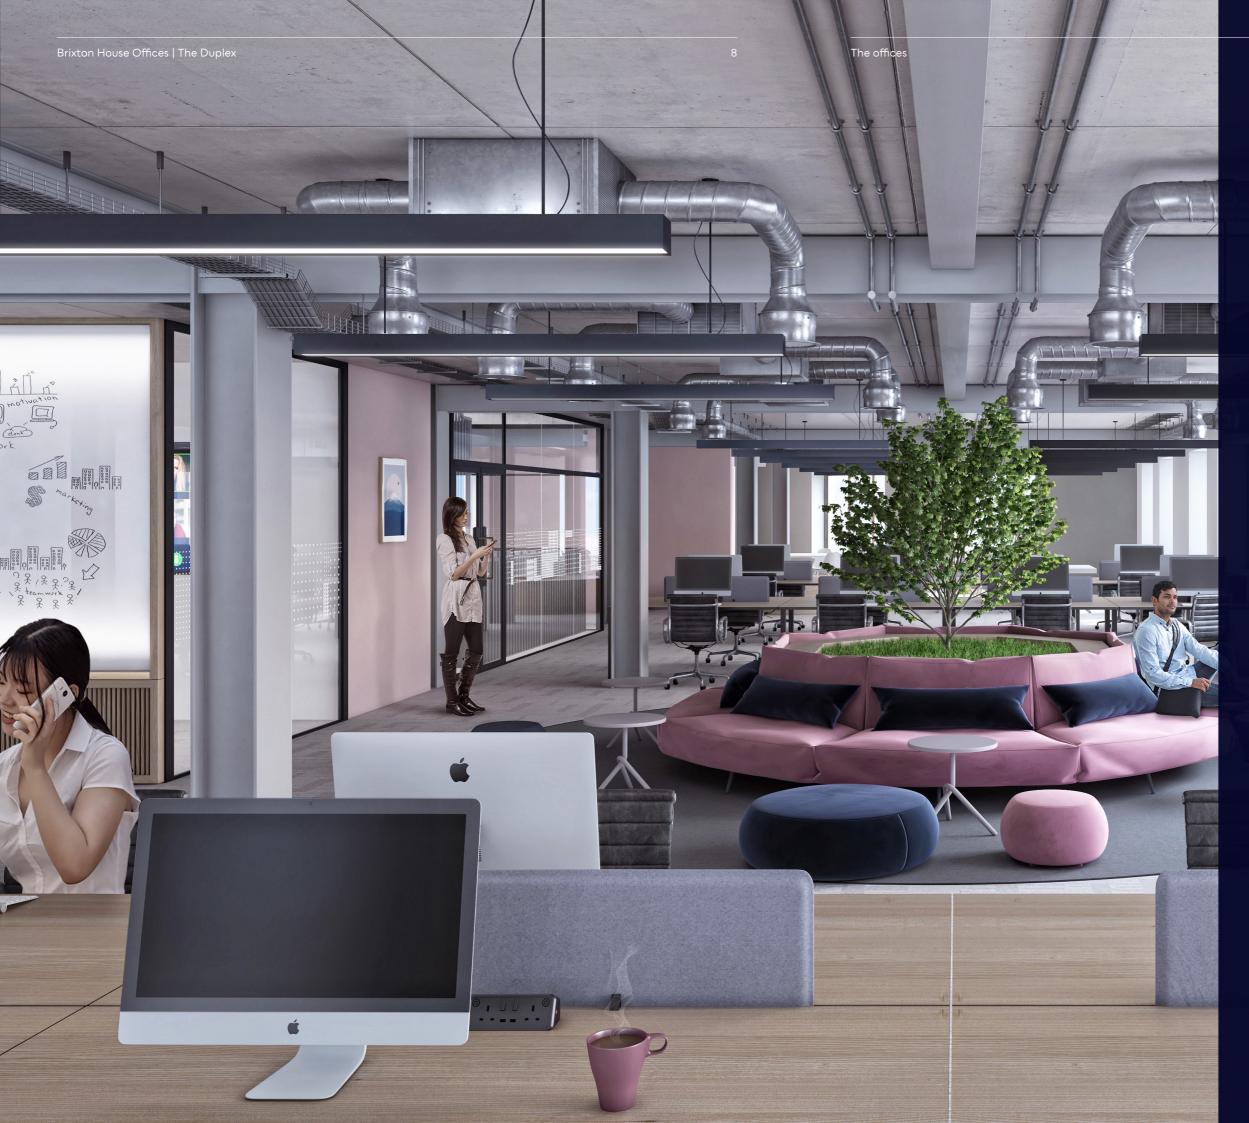

wo floors.

The Duplex provides modern commercial spaces on the top two floors of the main building. Brixton House have crafted a CAT A office space catering to your business needs. Offering you a flexible open-plan space that you can create the perfect working environment.

If being at a central hub of creativity wasn't enough, the stunning panoramic views over London will certainly make the working day better. Make use of the outdoor space with both floors offering a terrace or balcony.