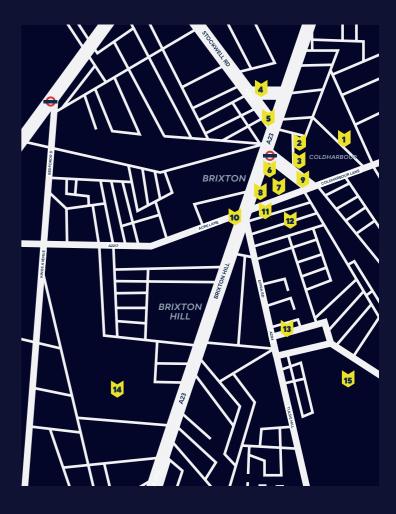

### Local amenities

- Brixton Brewery Tap Room
- Pop Brixton
- 3 Brixton Village Market
- O2 Academy Brixton
- 5 Phonox
- Brixton Market
- Bookmongers
- Ritzy Cinema and Cafe
- Dogstar
- Electric Brixton
- Black Cultural Archives
- The Effra Hall Tavern
- Hootananny Brixton
- Brixton Windmill
- Brockwell Park