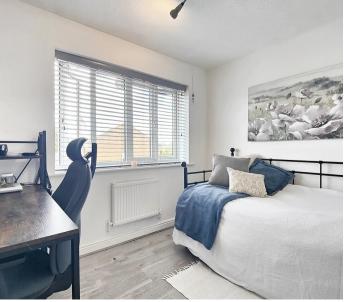

## The House

This well presented and modern home will delight buyers. The welcoming duck egg blue front door opens to a bright, fresh hallway. Stairs lead up to the first floor and to your right a white painted panelled door opens to the lounge. The ground floor living space has attractive wood effect flooring and fresh, bright décor. To the rear is a generous kitchen diner offering space to entertain family and friends. The kitchen has white painted cabinets and a granite effect work top. There is an integrated hob and oven and the kitchen looks out over an attractive rear garden. Sliding doors open from the dining area to the garden. On the first floor you will find three generous bedrooms and a modern family bathroom with a white bath suite and over bath shower. The master bedroom enjoys an en-suite shower room and there is also a ground floor WC.