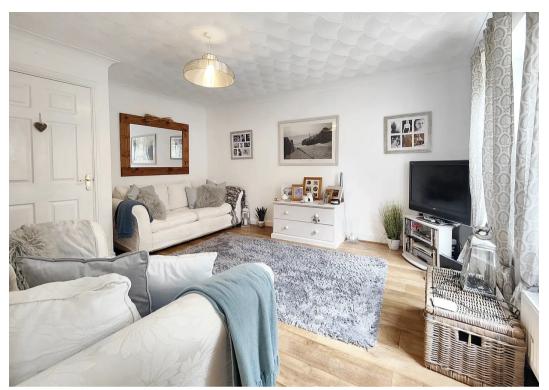

## The House

This well presented and modern home will delight buyers. The welcoming duck egg blue front door opens to a bright, fresh hallway. Stairs lead up to the first floor and to your right a white painted panelled door opens to the lounge. The ground floor living space has attractive wood effect flooring and fresh, bright décor. To the rear is a generous kitchen diner offering space to entertain family and friends. The kitchen has white painted cabinets and a granite effect work top. There is an integrated hob and oven and the kitchen looks out over an attractive rear garden. Sliding doors open from the dining area to the garden. On the first floor you will find three generous bedrooms and a modern family bathroom with a white bath suite and over bath shower. The master bedroom enjoys an en-suite shower room and there is also a ground floor WC.