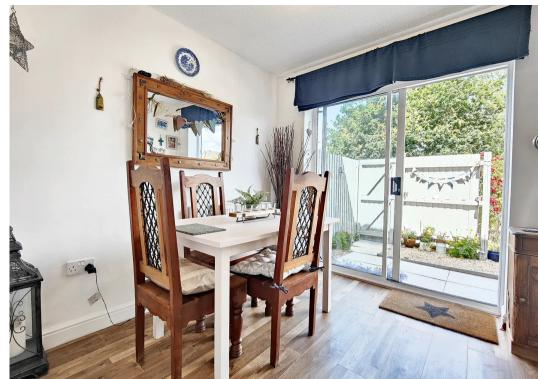

## The House

This well presented and modern home will delight buyers. The welcoming duck egg blue front door opens to a bright, fresh hallway. Stairs lead up to the first floor and to your right a white painted panelled door opens to the lounge. The ground floor living space has attractive wood effect flooring and fresh, bright décor. To the rear is a generous kitchen diner offering space to entertain family and friends. The kitchen has white painted cabinets and a granite effect work top. There is an integrated hob and oven and the kitchen looks out over an attractive rear garden. Sliding doors open from the dining area to the garden. On the first floor you will find three generous bedrooms and a modern family bathroom with a white bath suite and over bath shower. The master bedroom enjoys an en-suite shower room and there is also a ground floor WC.