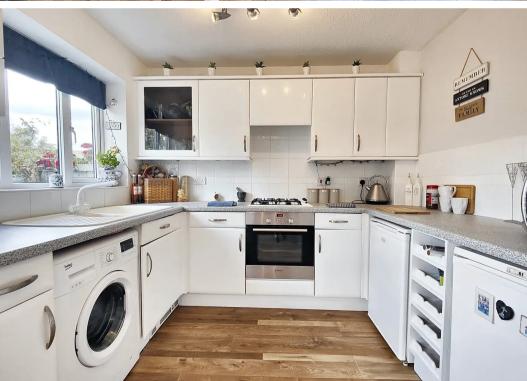

## The House

This well presented and modern home will delight buyers. The welcoming duck egg blue front door opens to a bright, fresh hallway. Stairs lead up to the first floor and to your right a white painted panelled door opens to the lounge. The ground floor living space has attractive wood effect flooring and fresh, bright décor. To the rear is a generous kitchen diner offering space to entertain family and friends. The kitchen has white painted cabinets and a granite effect work top. There is an integrated hob and oven and the kitchen looks out over an attractive rear garden. Sliding doors open from the dining area to the garden. On the first floor you will find three generous bedrooms and a modern family bathroom with a white bath suite and over bath shower. The master bedroom enjoys an en-suite shower room and there is also a ground floor WC.