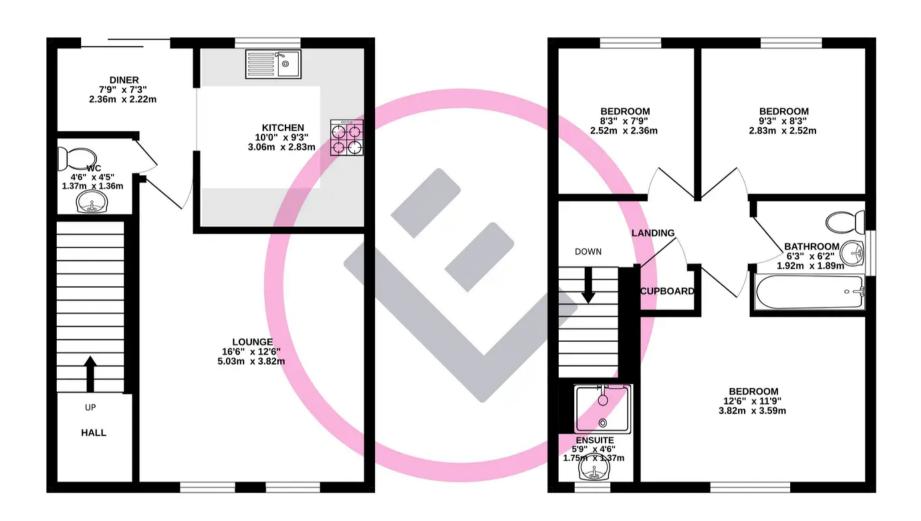

## TOTAL FLOOR AREA: 797 sq.ft. (74.0 sq.m.) approx.

You can include any text here. The text can be modified upon generating your brochure.