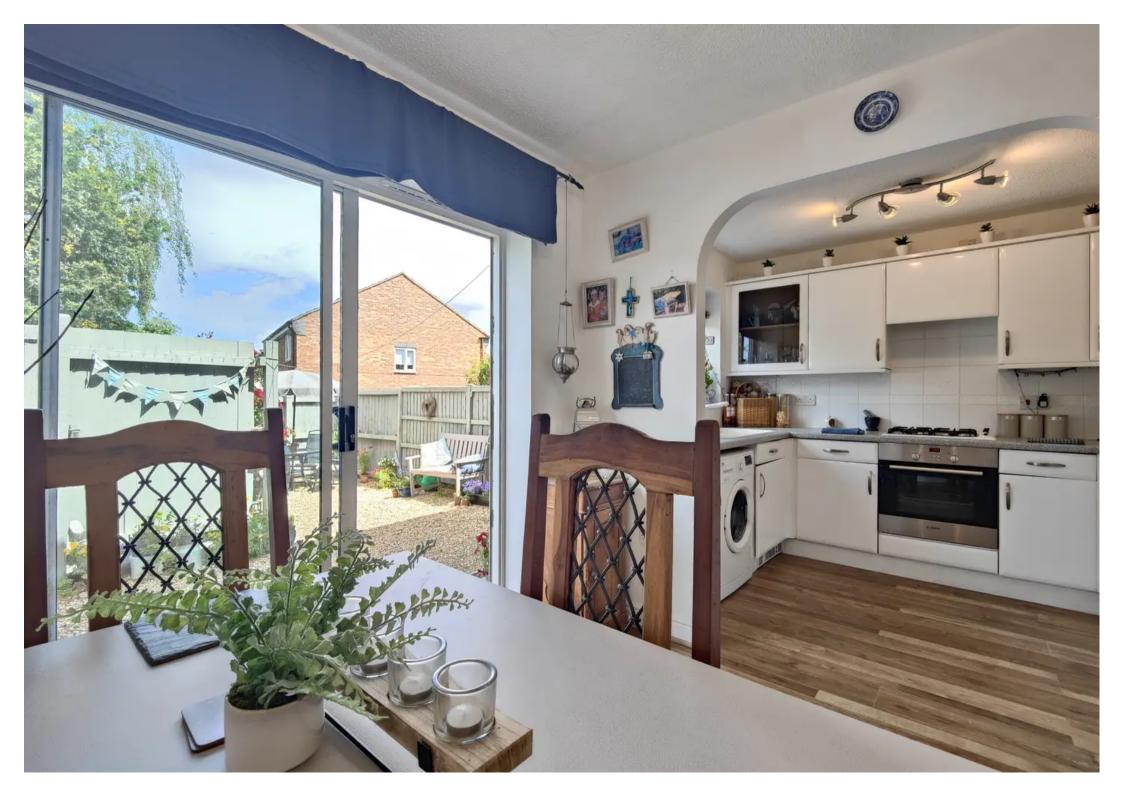

## The House

This well presented and modern home will delight buyers. The welcoming duck egg blue front door opens to a bright, fresh hallway. Stairs lead up to the first floor and to your right a white painted panelled door opens to the lounge. The ground floor living space has attractive wood effect flooring and fresh, bright décor. To the rear is a generous kitchen diner offering space to entertain family and friends. The kitchen has white painted cabinets and a granite effect work top. There is an integrated hob and oven and the kitchen looks out over an attractive rear garden. Sliding doors open from the dining area to the garden. On the first floor you will find three generous bedrooms and a modern family bathroom with a white bath suite and over bath shower. The master bedroom enjoys an en-suite shower room and there is also a ground floor WC.