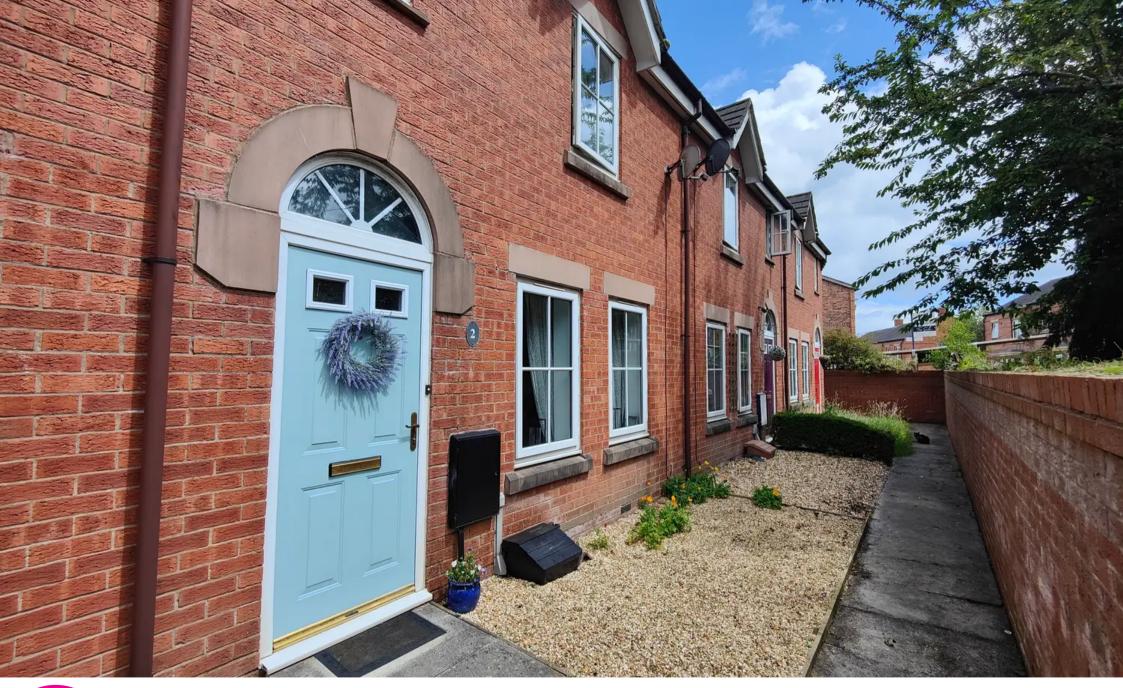

## The House

This well presented and modern home will delight buyers. The welcoming duck egg blue front door opens to a bright, fresh hallway. Stairs lead up to the first floor and to your right a white painted panelled door opens to the lounge. The ground floor living space has attractive wood effect flooring and fresh, bright décor. To the rear is a generous kitchen diner offering space to entertain family and friends. The kitchen has white painted cabinets and a granite effect work top. There is an integrated hob and oven and the kitchen looks out over an attractive rear garden. Sliding doors open from the dining area to the garden. On the first floor you will find three generous bedrooms and a modern family bathroom with a white bath suite and over bath shower. The master bedroom enjoys an en-suite shower room and there is also a ground floor WC.