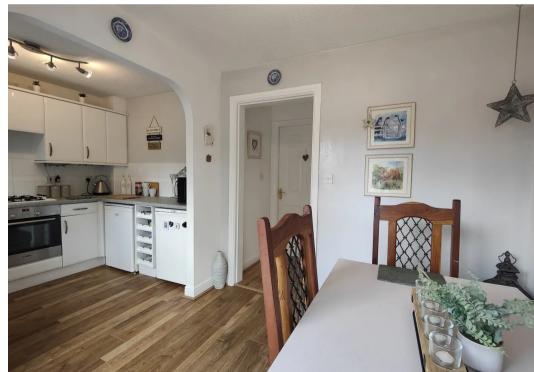

## The House

This well presented and modern home will delight buyers. The welcoming duck egg blue front door opens to a bright, fresh hallway. Stairs lead up to the first floor and to your right a white painted panelled door opens to the lounge. The ground floor living space has attractive wood effect flooring and fresh, bright décor. To the rear is a generous kitchen diner offering space to entertain family and friends. The kitchen has white painted cabinets and a granite effect work top. There is an integrated hob and oven and the kitchen looks out over an attractive rear garden. Sliding doors open from the dining area to the garden. On the first floor you will find three generous bedrooms and a modern family bathroom with a white bath suite and over bath shower. The master bedroom enjoys an en-suite shower room and there is also a ground floor WC.