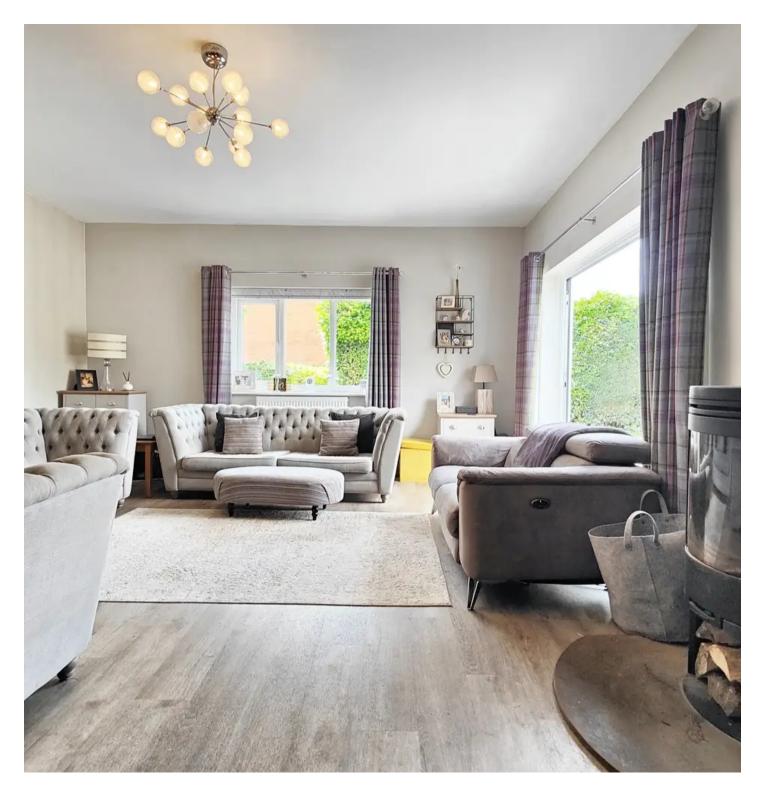

### **The Living Space**

Perfectly situated to make the most of that alorious garden you will find the extended, open plan living at the rear of the house. High spec wood effect flooring extends through the living areas and bi-folds open from the lounge to the rear. There is a modern wood burning stove in the lounge area and double doors open to the hallway and also to the games room at the side. The space is perfect for families and for entertaining. The kitchen is open plan and sleek with concealed open cabinets and integrated appliances. No expense has been spared with the appliances and you will find a Smeg double oven, Smeg induction hob, additional convection oven and a large, glass fronted wine chiller in addition to the integral fridge freezer and dishwasher. There is a separate utility room and ground floor cloakroom.