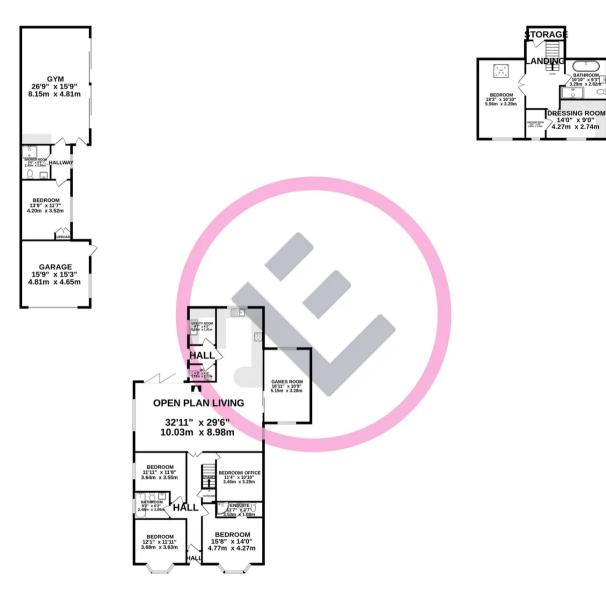

TOTAL FLOOR AREA : 3224 sq.ft. (299.5 sq.m.) approx.

While severy attempt has been made to reach the accouncy serve the development of the severy server of the severy severy

You can include any text here. The text can be modified upon generating your brochure.