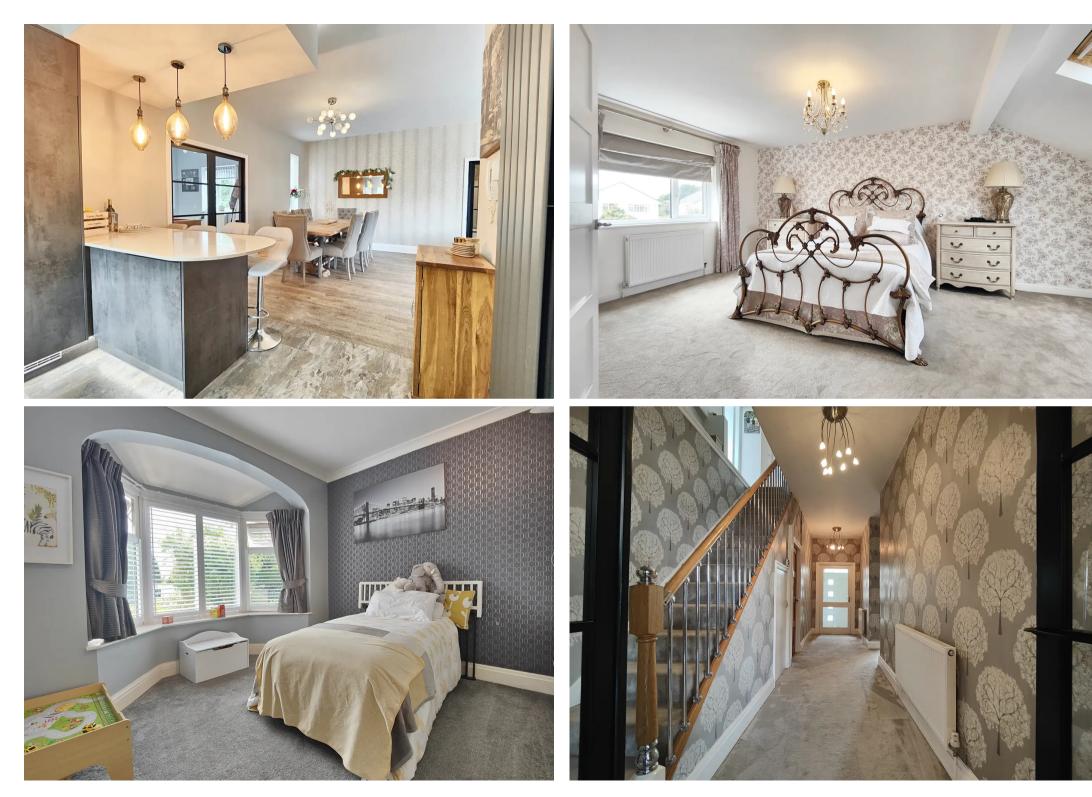

### **The Living Space**

Perfectly situated to make the most of that alorious garden you will find the extended, open plan living at the rear of the house. High spec wood effect flooring extends through the living areas and bi-folds open from the lounge to the rear. There is a modern wood burning stove in the lounge area and double doors open to the hallway and also to the games room at the side. The space is perfect for families and for entertaining. The kitchen is open plan and sleek with concealed open cabinets and integrated appliances. No expense has been spared with the appliances and you will find a Smeg double oven, Smeg induction hob, additional convection oven and a large, glass fronted wine chiller in addition to the integral fridge freezer and dishwasher. There is a separate utility room and ground floor cloakroom.

#### **Bedrooms & Bathrooms**

On the ground floor there are four generous bedrooms one of which is currently used as a home office. The bay fronted bedrooms to the front have an elegant feel and there is an en-suite shower room in addition to the family bathroom. Plantation blinds to the front create an elegant feel and you will find the master bedroom upstairs within a suite of rooms incorporating a stylish master bathroom and dressing room.