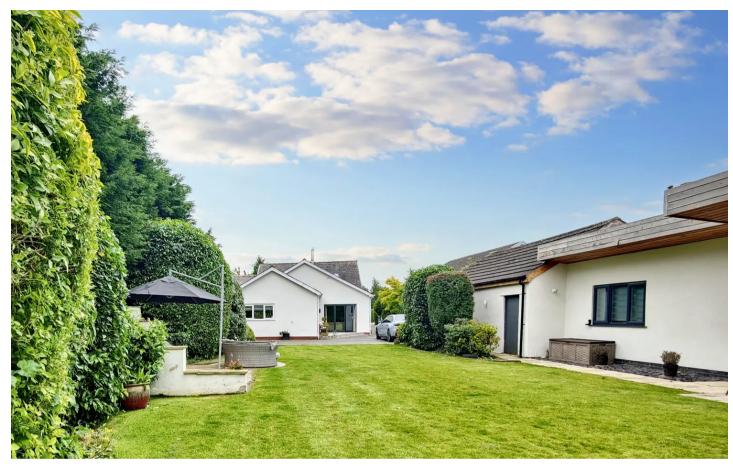

#### Welcome Home

Behind electric gates you will find your own piece of paradise with this impressive, extended detached house which sits on a generous and private plot with mature garden, garage, gym and annex. Larger families will find all the space they need here and the open plan living is perfect for large gatherings and for entertaining.

### **The Living Space**

Perfectly situated to make the most of that alorious garden you will find the extended, open plan living at the rear of the house. High spec wood effect flooring extends through the living areas and bi-folds open from the lounge to the rear. There is a modern wood burning stove in the lounge area and double doors open to the hallway and also to the games room at the side. The space is perfect for families and for entertaining. The kitchen is open plan and sleek with concealed open cabinets and integrated appliances. No expense has been spared with the appliances and you will find a Smeg double oven, Smeg induction hob, additional convection oven and a large, glass fronted wine chiller in addition to the integral fridge freezer and dishwasher. There is a separate utility room and ground floor cloakroom.