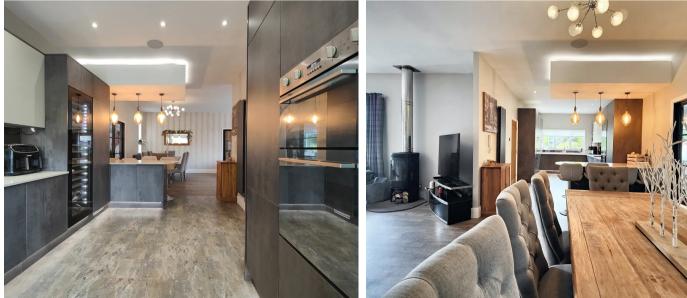

### **The Living Space**

Perfectly situated to make the most of that alorious garden you will find the extended, open plan living at the rear of the house. High spec wood effect flooring extends through the living areas and bi-folds open from the lounge to the rear. There is a modern wood burning stove in the lounge area and double doors open to the hallway and also to the games room at the side. The space is perfect for families and for entertaining. The kitchen is open plan and sleek with concealed open cabinets and integrated appliances. No expense has been spared with the appliances and you will find a Smeg double oven, Smeg induction hob, additional convection oven and a large, glass fronted wine chiller in addition to the integral fridge freezer and dishwasher. There is a separate utility room and ground floor cloakroom.