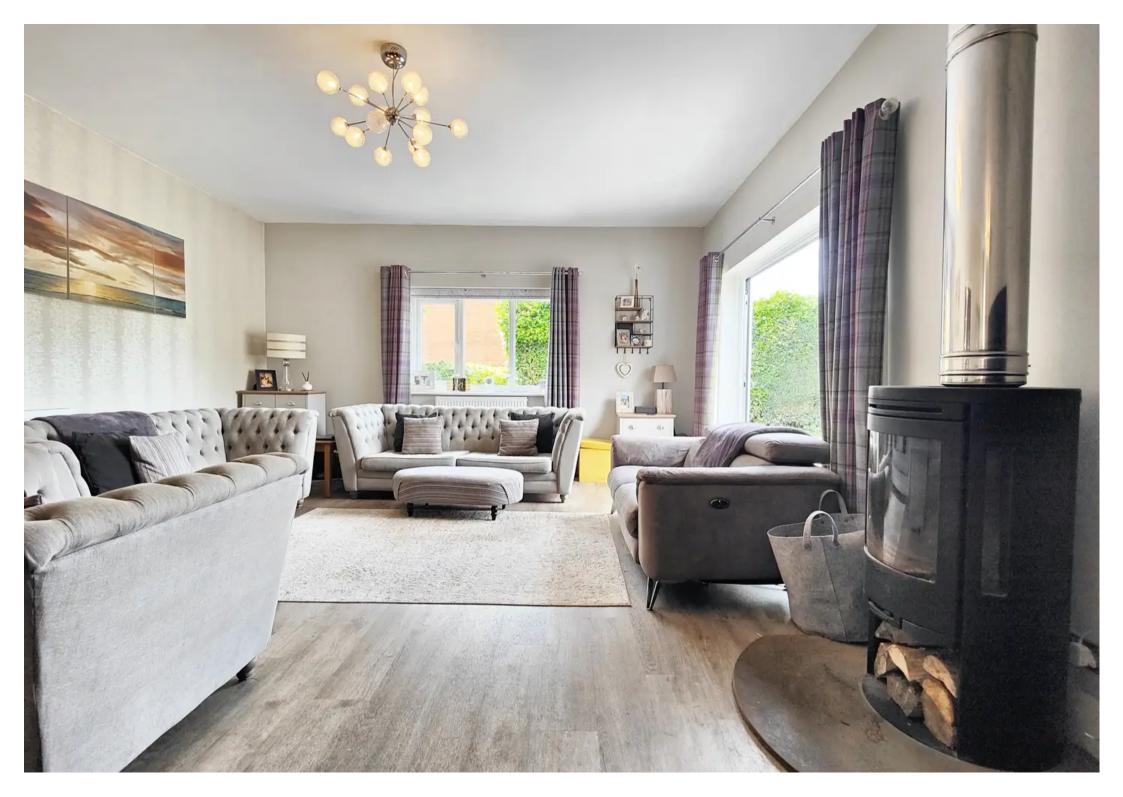

### **The Living Space**

Perfectly situated to make the most of that alorious garden you will find the extended, open plan living at the rear of the house. High spec wood effect flooring extends through the living areas and bi-folds open from the lounge to the rear. There is a modern wood burning stove in the lounge area and double doors open to the hallway and also to the games room at the side. The space is perfect for families and for entertaining. The kitchen is open plan and sleek with concealed open cabinets and integrated appliances. No expense has been spared with the appliances and you will find a Smeg double oven, Smeg induction hob, additional convection oven and a large, glass fronted wine chiller in addition to the integral fridge freezer and dishwasher. There is a separate utility room and ground floor cloakroom.