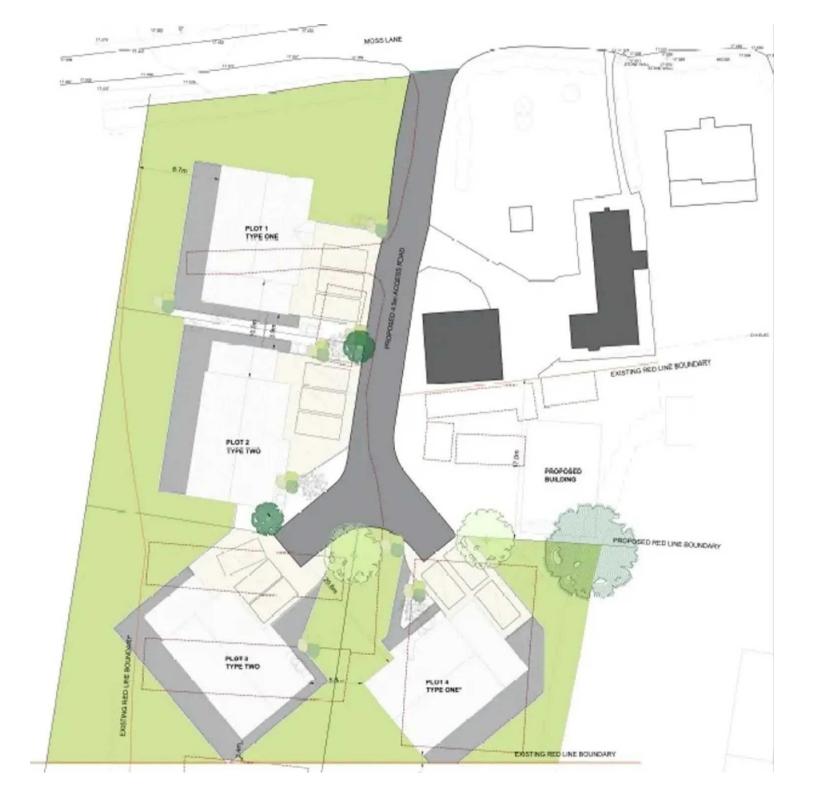

#### **New Development**

Tucked down Moss Lane this bespoke designed exclusive development of detached, executive homes is sure to impress. Family residences, situated in what can only be described as a very desirable area. Built by a local reputable builder. This fantastic homes have been designed with modern day living in mind. You are able to alter the layout at this stage (subject to agreement). This family home is sat on a great plot with a generous garden, that is not directly overlooked, thus ensuring a high degree of privacy is met. There is a budget set aside to enable you to choose your own kitchen, bathroom, en-suites and tiles. All this comes with a 10-year building guarantee. Ready Autumn 2024.