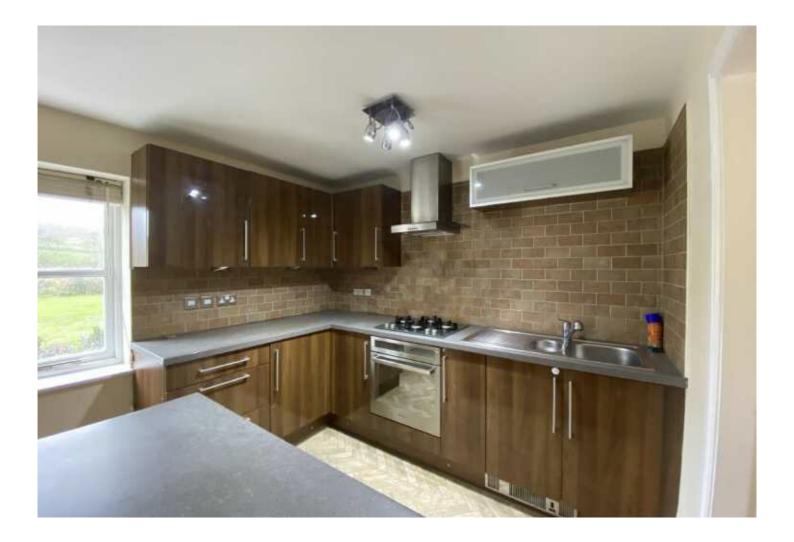

- TWO BED SEMI DETACHED
- COTTAGE
- RURAL LOCATION
- UPSIDE DOWN LIVING
- OPEN PLAN KITCHEN AND LIVING
- MASTER BEDROOM WITH ENSUITE
- SECOND BED OR STUDY

Reid and Roberts are delighted to offer to the Rental Market this Two Bedroom Semi Detached Cottage with the Large Open Plan Living, Dining, Kitchen Room is on the second floor enjoying the surrounding countryside views with a very useful Utility Room off the Modern Kitchen area. Downstairs you enter via a private courtyard offering a high degree of privacy and being very low maintenance, ideal for busy couples or small families. The hallway provides access off to the Master Bedroom with Ensuite, Second Bedroom/Office and a Bathroom with Shower over the bath and a turned staircase with wrap around storage leads up to the Living area.