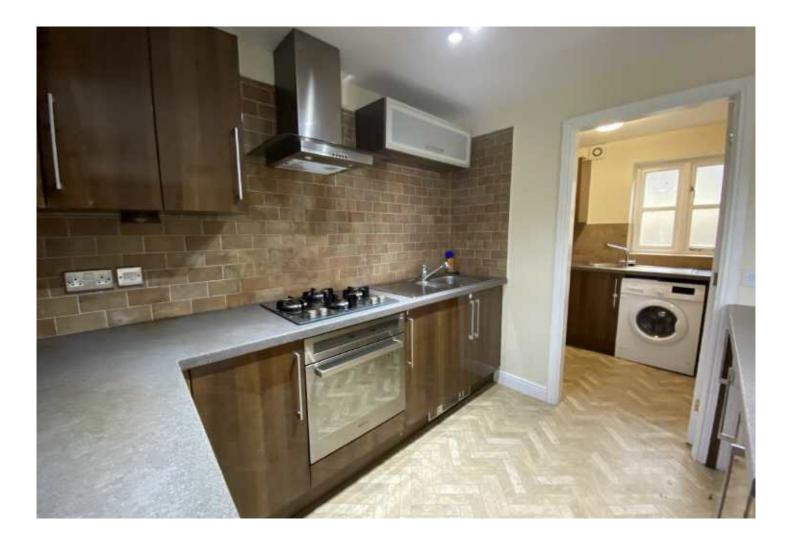

- TWO BED SEMI DETACHED
- COTTAGE
- RURAL LOCATION
- UPSIDE DOWN LIVING
- OPEN PLAN KITCHEN AND LIVING
- MASTER BEDROOM WITH ENSUITE
- SECOND BED OR STUDY

Reid and Roberts are delighted to offer to the Rental Market this Two Bedroom Semi Detached Cottage with the Large Open Plan Living, Dining, Kitchen Room is on the second floor enjoying the surrounding countryside views with a very useful Utility Room off the Modern Kitchen area. Downstairs you enter via a private courtyard offering a high degree of privacy and being very low maintenance, ideal for busy couples or small families. The hallway provides access off to the Master Bedroom with Ensuite, Second Bedroom/Office and a Bathroom with Shower over the bath and a turned staircase with wrap around storage leads up to the Living area.