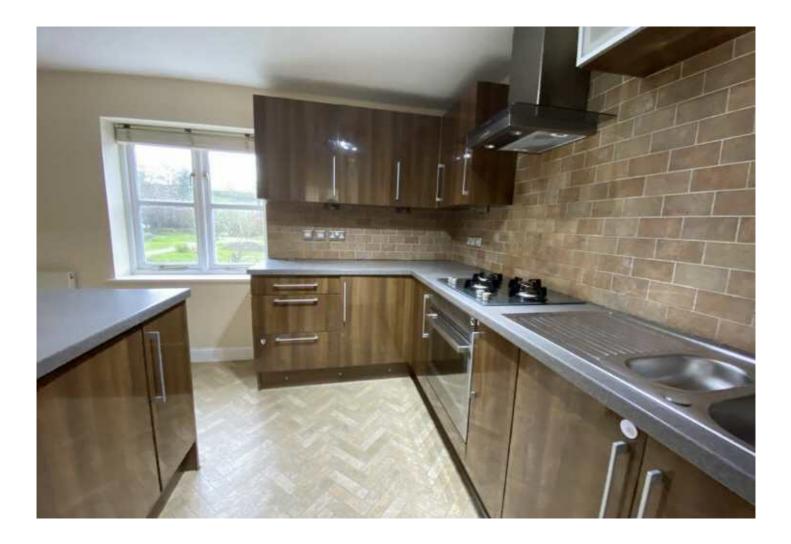

- TWO BED SEMI DETACHED
- COTTAGE
- RURAL LOCATION
- UPSIDE DOWN LIVING
- OPEN PLAN KITCHEN AND LIVING
- MASTER BEDROOM WITH ENSUITE
- SECOND BED OR STUDY

Reid and Roberts are delighted to offer to the Rental Market this Two Bedroom Semi Detached Cottage with the Large Open Plan Living, Dining, Kitchen Room is on the second floor enjoying the surrounding countryside views with a very useful Utility Room off the Modern Kitchen area. Downstairs you enter via a private courtyard offering a high degree of privacy and being very low maintenance, ideal for busy couples or small families. The hallway provides access off to the Master Bedroom with Ensuite, Second Bedroom/Office and a Bathroom with Shower over the bath and a turned staircase with wrap around storage leads up to the Living area.