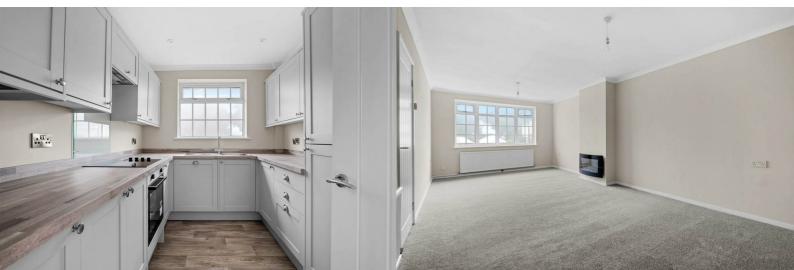

#### Lounge/Diner

21'1" x 11'3" (6.44 x 3.43)

#### Kitchen

10'3" x 7'9" (3.14 x 2.38)