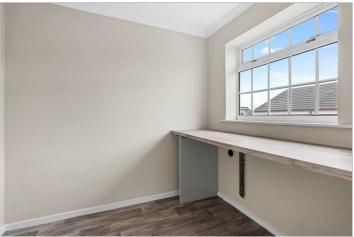

#### Lounge/Diner

21'1" x 11'3" (6.44 x 3.43)

#### Kitchen

10'3" x 7'9" (3.14 x 2.38)

#### **Utility**

6'5" x 7'9" (1.97 x 2.38)

#### Bathroom

5'7" x 7'9" (1.72 x 2.38)

#### Bedroom 1

13'6" x 8'5" (4.13 x 2.57)

#### Bedroom 2

7'6" x 10'7" (2.31 x 3.24)

Tel: 0152760889