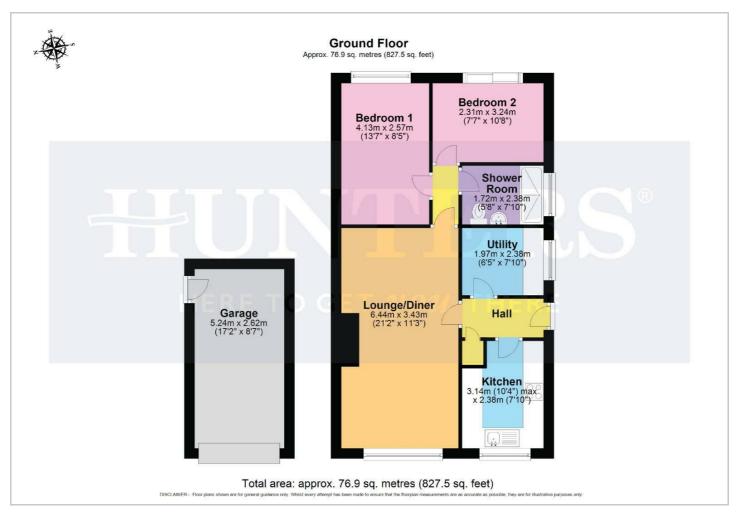

#### Lounge/Diner

21'1" x 11'3" (6.44 x 3.43)

#### Kitchen

10'3" x 7'9" (3.14 x 2.38)

#### **Utility**

6'5" x 7'9" (1.97 x 2.38)

#### Bathroom

5'7" x 7'9" (1.72 x 2.38)

#### Bedroom 1

13'6" x 8'5" (4.13 x 2.57)

#### Bedroom 2

7'6" x 10'7" (2.31 x 3.24)

Tel: 0152760889

#### Floor Plan