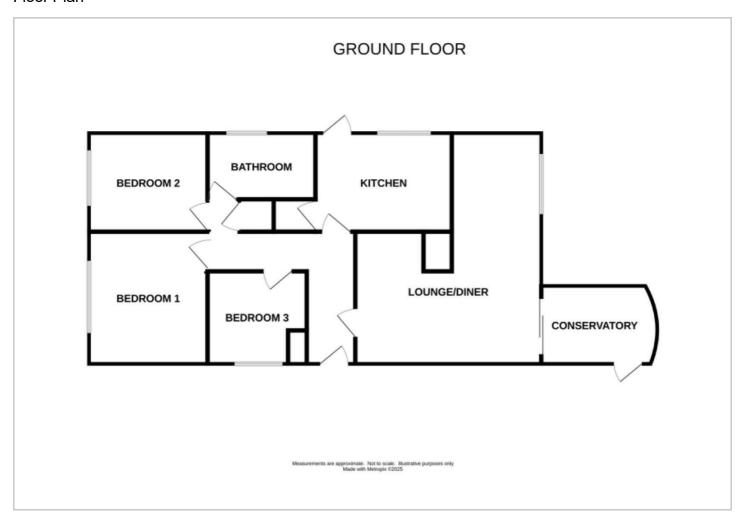

#### LOUNGE/DINER

20'6" x 16'9" (6.26 x 5.11)

#### **KITCHEN**

11'9" x 8'10" (3.6 x 2.7)

#### **BEDROOM ONE**

11'5" x 11'1" (3.5 x 3.4)

#### **BEDROOM TWO**

8'10" x 11'5" (2.7 x 3.5)

#### **BEDROOM THREE**

7'10" x 8'6" (2.4 x 2.6)

#### **BATHROOM**

7'10" x 5'6" (2.4 x 1.7)

Tel: 0152760889

#### Floor Plan