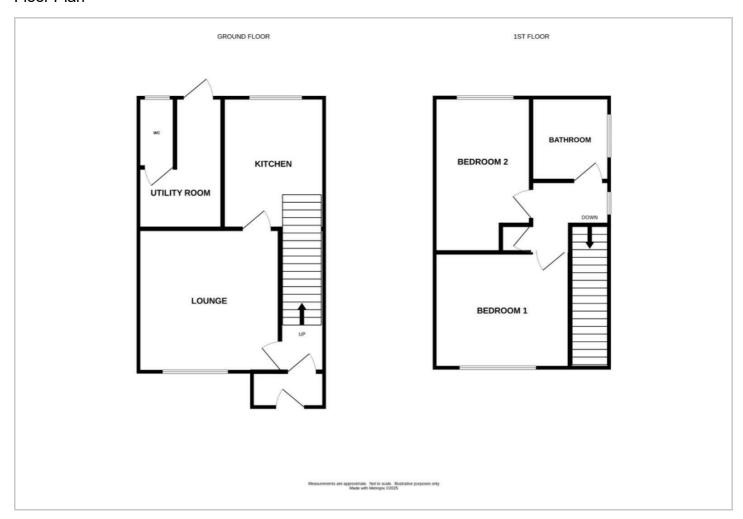

#### **LOUNGE**

12'6" x 12'4" (3.83 x 3.77)

#### **KITCHEN**

10'10" x 9'6" (3.32 x 2.9)

#### **UTILITY ROOM**

11'6" x 6'0" (3.53 x 1.85)

#### **BEDROOM ONE**

10'11" x 12'7" (3.34 x 3.86)

#### **BEDROOM TWO**

11'7" x 9'8" (3.55 x 2.95)

#### **BATHROOM**

6'7" x 5'8" (2.03 x 1.74)

Tel: 0152760889

#### Floor Plan