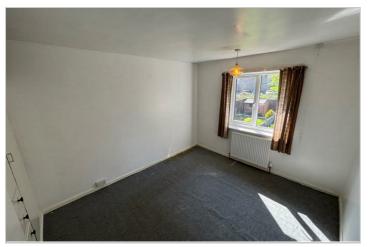

#### **BEDROOM ONE**

10'11" x 12'7" (3.34 x 3.86)

#### **BEDROOM TWO**

11'7" x 9'8" (3.55 x 2.95)