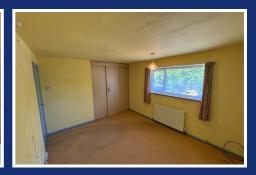

#### **BEDROOM ONE**

10'11" x 12'7" (3.34 x 3.86)

#### **BEDROOM TWO**

11'7" x 9'8" (3.55 x 2.95)