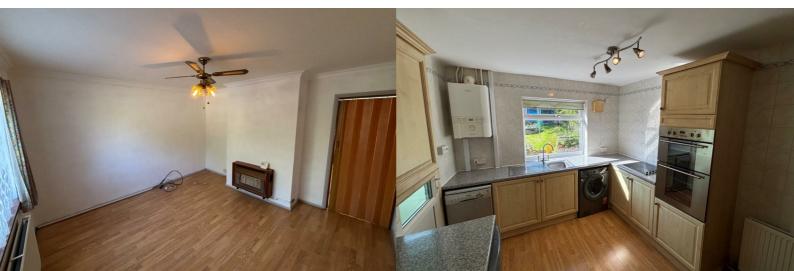

#### **LOUNGE**

12'6" x 12'4" (3.83 x 3.77)

#### **KITCHEN**

10'10" x 9'6" (3.32 x 2.9)