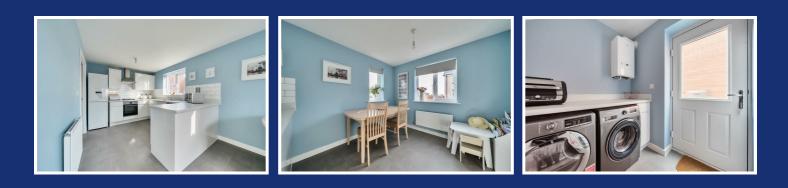

## Offers Over £325,000

LOUNGE 18'4" x 10'2" (5.61 x 3.10)

KIYCHEN/DINING ROOM 19'7" x 9'4" (5.99 x 2.86)

UTILITY ROOM 6'2" x 5'2" (1.89 x 1.59)

BEDROOM ONE 18'5" x 10'4" (5.62 x 3.17)

BEDROOM TWO 10'7" x 9'2" (3.24 x 2.80)

BEDROOM THREE 9'2" x 7'6" (2.80 x 2.31)

GARAGE 17'4" x 8'8" (5.29 x 2.66)

https://www.hunters.com