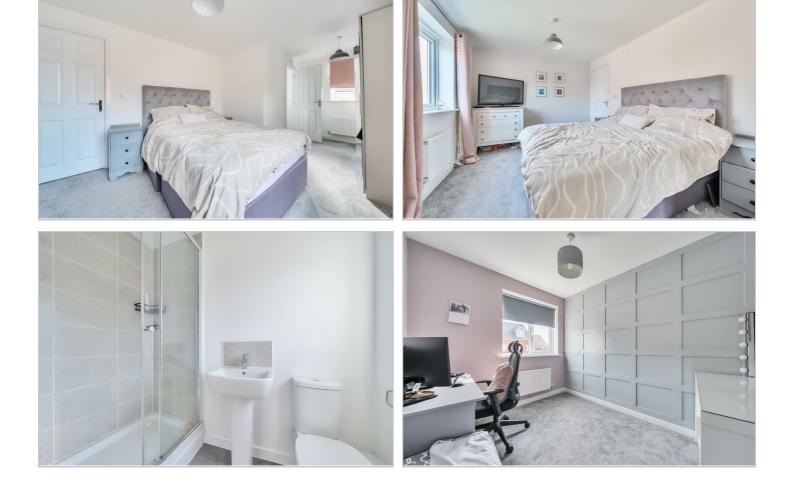

## Offers Over £325,000

LOUNGE 18'4" x 10'2" (5.61 x 3.10)

KIYCHEN/DINING ROOM 19'7" x 9'4" (5.99 x 2.86)

UTILITY ROOM 6'2" x 5'2" (1.89 x 1.59)

BEDROOM ONE 18'5" x 10'4" (5.62 x 3.17)

BEDROOM TWO 10'7" x 9'2" (3.24 x 2.80)

BEDROOM THREE 9'2" x 7'6" (2.80 x 2.31)

GARAGE 17'4" x 8'8" (5.29 x 2.66)

https://www.hunters.com