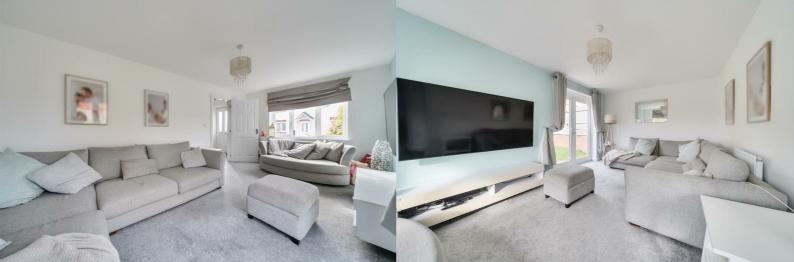

## Offers Over £325,000

LOUNGE 18'4" x 10'2" (5.61 x 3.10)

KIYCHEN/DINING ROOM 19'7" x 9'4" (5.99 x 2.86)

UTILITY ROOM 6'2" x 5'2" (1.89 x 1.59)

BEDROOM ONE 18'5" x 10'4" (5.62 x 3.17)

BEDROOM TWO 10'7" x 9'2" (3.24 x 2.80)