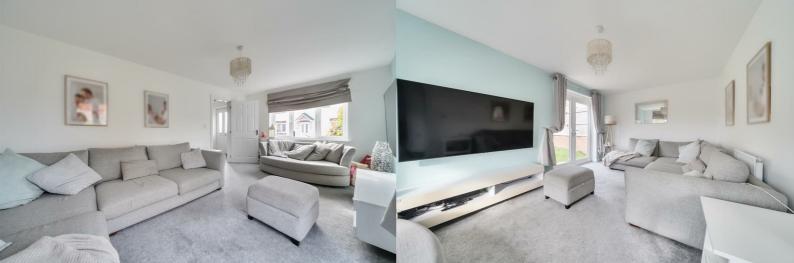

## Offers Over £330,000

LOUNGE 18'4" x 10'2" (5.61 x 3.10)

KIYCHEN/DINING ROOM 19'7" x 9'4" (5.99 x 2.86)

UTILITY ROOM 6'2" x 5'2" (1.89 x 1.59)

BEDROOM ONE 18'5" x 10'4" (5.62 x 3.17)

BEDROOM TWO 10'7" x 9'2" (3.24 x 2.80)