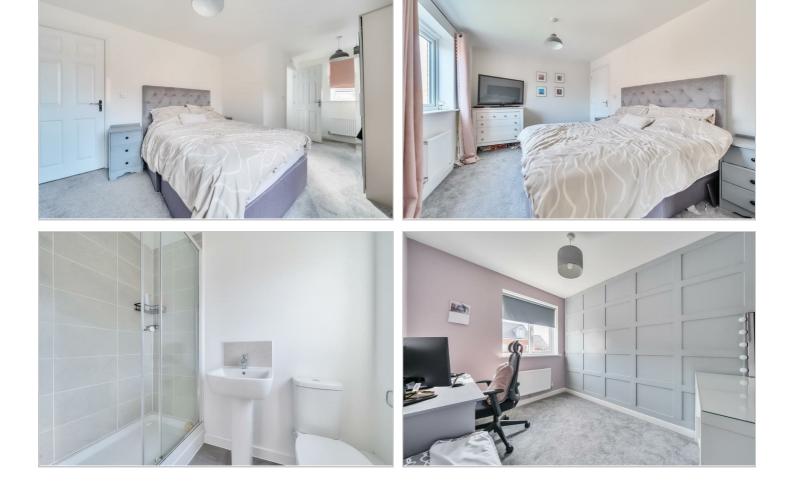

## Offers Over £330,000

LOUNGE 18'4" x 10'2" (5.61 x 3.10)

KIYCHEN/DINING ROOM 19'7" x 9'4" (5.99 x 2.86)

UTILITY ROOM 6'2" x 5'2" (1.89 x 1.59)

BEDROOM ONE 18'5" x 10'4" (5.62 x 3.17)

BEDROOM TWO 10'7" x 9'2" (3.24 x 2.80)

BEDROOM THREE 9'2" x 7'6" (2.80 x 2.31)

GARAGE 17'4" x 8'8" (5.29 x 2.66)

https://www.hunters.com