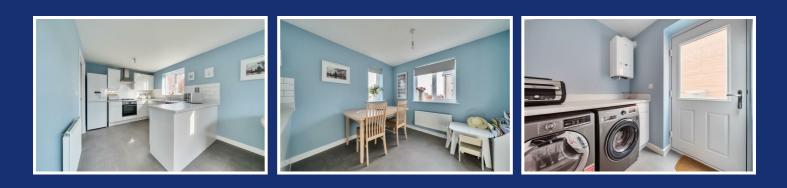

## Offers Over £330,000

LOUNGE 18'4" x 10'2" (5.61 x 3.10)

KIYCHEN/DINING ROOM 19'7" x 9'4" (5.99 x 2.86)

UTILITY ROOM 6'2" x 5'2" (1.89 x 1.59)

BEDROOM ONE 18'5" x 10'4" (5.62 x 3.17)

BEDROOM TWO 10'7" x 9'2" (3.24 x 2.80)

BEDROOM THREE 9'2" x 7'6" (2.80 x 2.31)

GARAGE 17'4" x 8'8" (5.29 x 2.66)

https://www.hunters.com