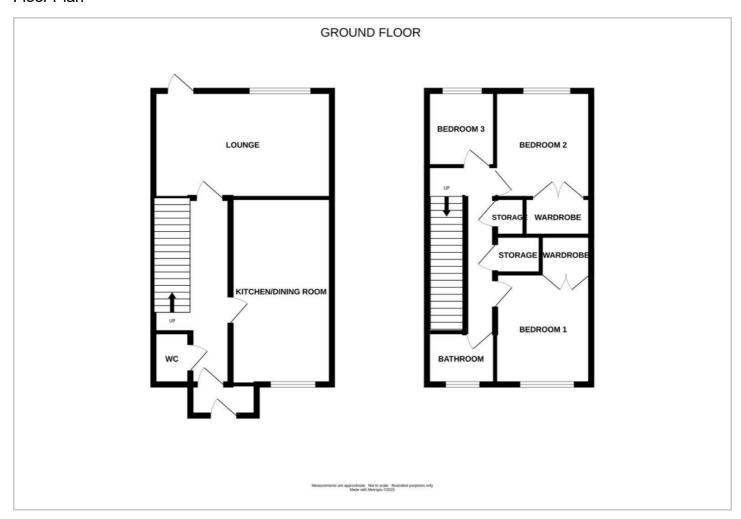

#### KITCHEN/DINING ROOM

18'2" x 9'1" (5.56 x 2.77)

#### **LOUNGE**

10'8" x 15'8" (3.26 x 4.79)

#### **BEDROOM ONE**

11'10" x 9'6" (3.62 x 2.92)

#### **BEDROOM TWO**

10'5" x 8'11" (3.19 x 2.74)

#### **BEDROOM THREE**

9'6" x 6'7" (2.91 x 2.02)

Tel: 0152760889

#### Floor Plan