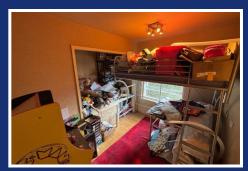

#### **BEDROOM ONE**

12'7" x 10'10" (3.84 x 3.31)

#### **BEDROOM THREE**

8'7" x 10'11" (2.62 x 3.34)