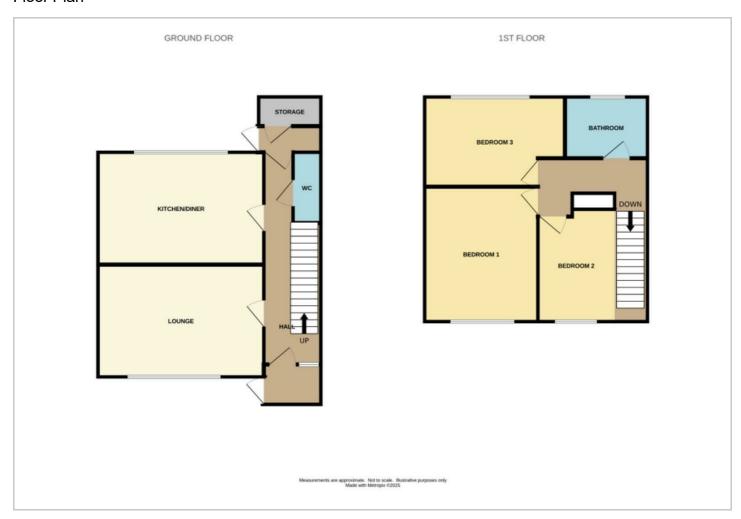

#### Floor Plan

#### **LOUNGE**

10'8" x 15'3" (3.26 x 4.65)

#### KITCHEN/DINER

10'4" x 15'3" (3.15 x 4.66)

#### **BEDROOM ONE**

12'7" x 10'10" (3.84 x 3.31)

# **BEDROOM TWO**

10'4" x 9'8" (3.15 x 2.96)

#### **BEDROOM THREE**

8'7" x 10'11" (2.62 x 3.34)

#### **BATHROOM**

9'1" x 5'9" (2.78 x 1.77)

Tel: 0152760889