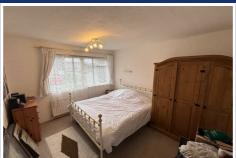

#### **BEDROOM ONE**

12'7" x 10'10" (3.84 x 3.31)

# **BEDROOM TWO**

10'4" x 9'8" (3.15 x 2.96)

#### **BEDROOM THREE**

8'7" x 10'11" (2.62 x 3.34)