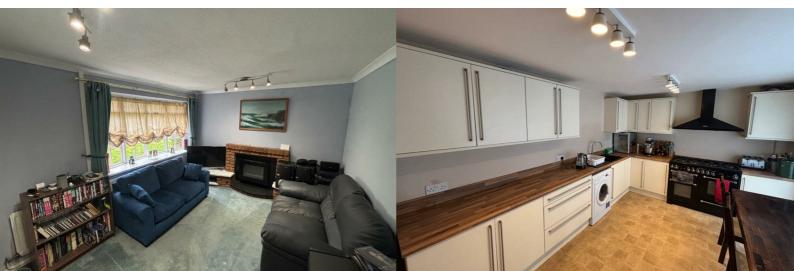

#### **LOUNGE**

10'8" x 15'3" (3.26 x 4.65)

#### KITCHEN/DINER

10'4" x 15'3" (3.15 x 4.66)