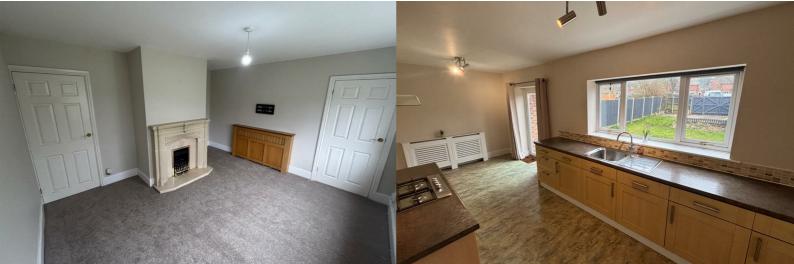

#### **LOINGE**

13'6" x 13'3" (4.12 x 4.05)

#### KITCHEN/DINER

20'4" x 9'9" (6.21 x 2.98)