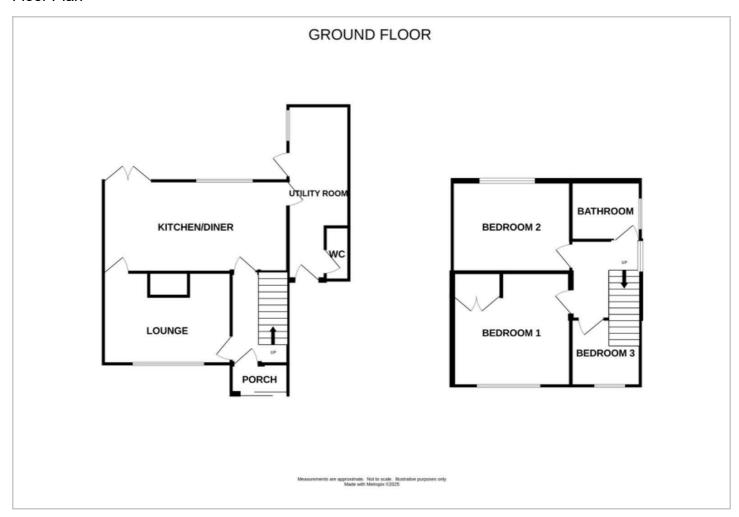

#### **LOINGE**

13'6" x 13'3" (4.12 x 4.05)

#### KITCHEN/DINER

20'4" x 9'9" (6.21 x 2.98)

#### **UTILITY ROOM**

18'8" x 6'5" (5.69 x 1.96)

#### **BEDROOM ONE**

11'2" x 12'2" (3.42 x 3.71)

#### **BEDROOM TWO**

9'11" x 11'2" (3.03 x 3.41)

#### **BEDROOM THREE**

8'9" x 7'7" (2.69 x 2.32)

#### **BATHROOM**

8'11" x 5'2" (2.72 x 1.59)

Tel: 0152760889

#### Floor Plan