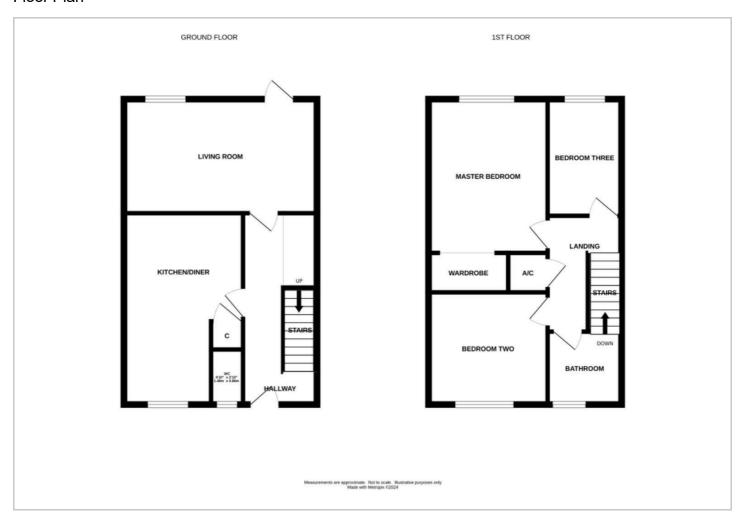

### Offers Over £175,000

KITCHEN/DINNER 16'11" x 10'1" (5.18 x 3.09)

LIVING ROOM 10'2" x 17'0" (3.1 x 5.19)

MASTER BEDROOM 16'11" x 10'1" (5.18 x 3.09)

BEDROOM TWO 10'3" x 10'2" (3.14 x 3.12)

BEDROOM THREE 10'2" x 6'10" (3.12 x 2.1)

BATHROOM 6'5" x 6'5" (1.98 x 1.97)

Tel: 0152760889

#### Floor Plan