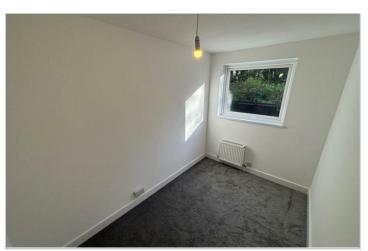

### Offers Over £175,000

KITCHEN/DINNER 16'11" x 10'1" (5.18 x 3.09)

LIVING ROOM 10'2" x 17'0" (3.1 x 5.19)

MASTER BEDROOM 16'11" x 10'1" (5.18 x 3.09)

BEDROOM TWO 10'3" x 10'2" (3.14 x 3.12)

BEDROOM THREE 10'2" x 6'10" (3.12 x 2.1)