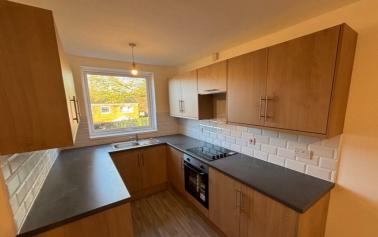

### Offers Over £175,000

KITCHEN/DINNER 16'11" x 10'1" (5.18 x 3.09)

LIVING ROOM 10'2" x 17'0" (3.1 x 5.19)

MASTER BEDROOM 16'11" x 10'1" (5.18 x 3.09)

BEDROOM TWO 10'3" x 10'2" (3.14 x 3.12)

BEDROOM THREE 10'2" x 6'10" (3.12 x 2.1)