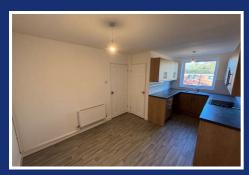

### Offers Over £175,000

KITCHEN/DINNER 16'11" x 10'1" (5.18 x 3.09)

LIVING ROOM 10'2" x 17'0" (3.1 x 5.19)

MASTER BEDROOM 16'11" x 10'1" (5.18 x 3.09)

BEDROOM TWO 10'3" x 10'2" (3.14 x 3.12)

BEDROOM THREE 10'2" x 6'10" (3.12 x 2.1)