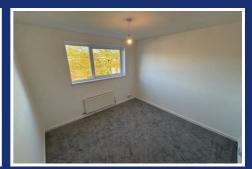

### Offers Over £175,000

KITCHEN/DINNER 16'11" x 10'1" (5.18 x 3.09)

LIVING ROOM 10'2" x 17'0" (3.1 x 5.19)

MASTER BEDROOM 16'11" x 10'1" (5.18 x 3.09)

BEDROOM TWO 10'3" x 10'2" (3.14 x 3.12)

BEDROOM THREE 10'2" x 6'10" (3.12 x 2.1)