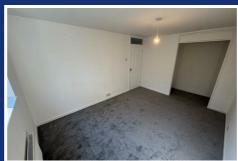

### Offers Over £175,000

KITCHEN/DINNER 16'11" x 10'1" (5.18 x 3.09)

LIVING ROOM 10'2" x 17'0" (3.1 x 5.19)

MASTER BEDROOM 16'11" x 10'1" (5.18 x 3.09)

BEDROOM TWO 10'3" x 10'2" (3.14 x 3.12)

BEDROOM THREE 10'2" x 6'10" (3.12 x 2.1)