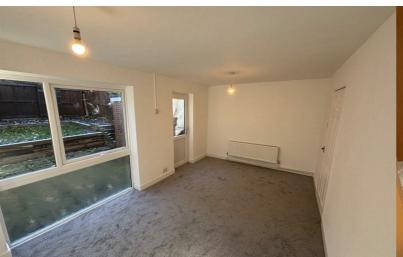

### Offers Over £175,000

KITCHEN/DINNER 16'11" x 10'1" (5.18 x 3.09)

LIVING ROOM 10'2" x 17'0" (3.1 x 5.19)

MASTER BEDROOM 16'11" x 10'1" (5.18 x 3.09)

BEDROOM TWO 10'3" x 10'2" (3.14 x 3.12)

BEDROOM THREE 10'2" x 6'10" (3.12 x 2.1)