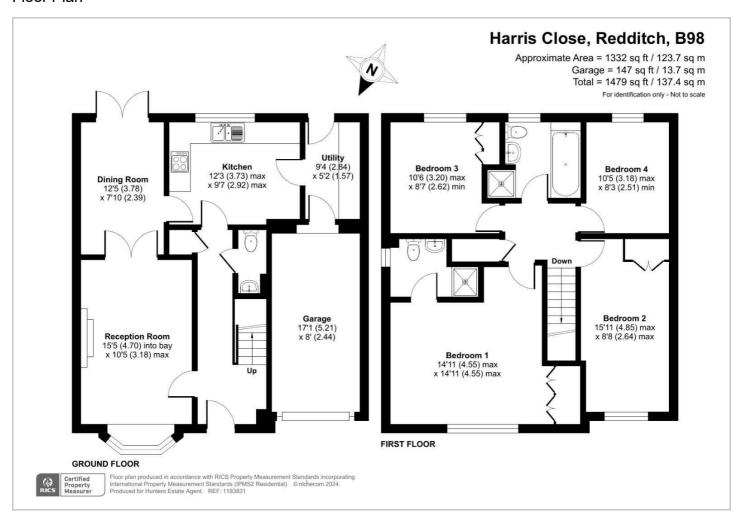

# HUNTERS®

HERE TO GET you THERE



Harris Close

Redditch, B98 7PP

Guide Price £375,000





Council Tax: E



### 12 Harris Close

Redditch, B98 7PP

## Guide Price £375,000







Tel: 0152760889









Road Map Hybrid Map Terrain Map







#### Floor Plan



#### Viewing

Please contact our Hunters North East Worcestershire Office on 0152760889 if you wish to arrange a viewing appointment for this property or require further information.

#### **Energy Efficiency Graph**



These particulars are intended to give a fair and reliable description of the property but no responsibility for any inaccuracy or error can be accepted and do not constitute an offer or contract. We have not tested any services or appliances (including central heating if fitted) referred to in these particulars and the purchasers are advised to satisfy themselves as to the working order and condition. If a property is unoccupied at any time there may be reconnection charges for any switched off/disconnected or drained services or appliances - All measurements are approxi