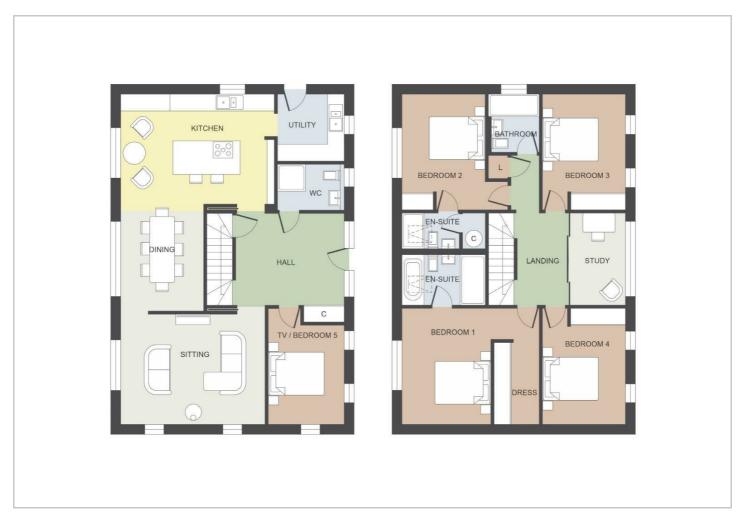

# HUNTERS®

HERE TO GET you THERE



## **Stoney Lane**

Tardebigge, Bromsgrove, B60 1LY

Guide Price £975,000





Council Tax:



## **Stoney Court Stoney Lane**

Tardebigge, Bromsgrove, B60 1LY

Guide Price £975,000







Tel: 0152760889



### Road Map Hybrid Map Terrain Map







#### Floor Plan



#### Viewing

Please contact our Hunters North East Worcestershire Office on 0152760889 if you wish to arrange a viewing appointment for this property or require further information.

### **Energy Efficiency Graph**



These particulars are intended to give a fair and reliable description of the property but no responsibility for any inaccuracy or error can be accepted and do not constitute an offer or contract. We have not tested any services or appliances (including central heating if fitted) referred to in these particulars and the purchasers are advised to satisfy themselves as to the working order and condition. If a property is unoccupied at any time there may be reconnection charges for any switched off/disconnected or drained services or appliances - All measurements are approxim