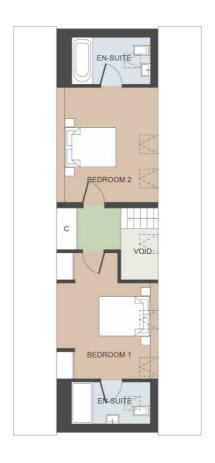

# HUNTERS®

HERE TO GET you THERE



# **Stoney Lane**

Tardebigge, Bromsgrove, B60 1LY

Guide Price £795,000









Council Tax:



# **Stoney Court Stoney Lane**

Tardebigge, Bromsgrove, B60 1LY

Guide Price £795,000







Tel: 0152760889



## Road Map Hybrid Map Terrain Map







#### Floor Plan





### Viewing

Please contact our Hunters North East Worcestershire Office on 0152760889 if you wish to arrange a viewing appointment for this property or require further information.

## **Energy Efficiency Graph**





These particulars are intended to give a fair and reliable description of the property but no responsibility for any inaccuracy or error can be accepted and do not constitute an offer or contract. We have not tested any services or appliances (including central heating if fitted) referred to in these particulars and the purchasers are advised to satisfy themselves as to the working order and condition. If a property is unoccupied at any time there may be reconnection charges for any switched off/disconnected or drained services or appliances - All measurements are approxim