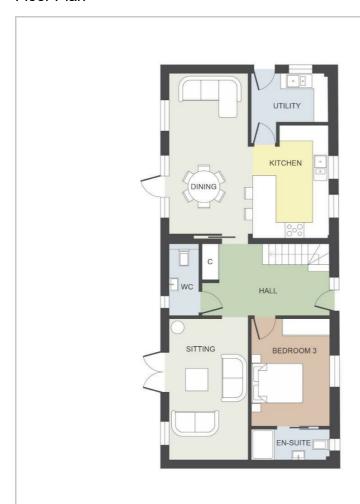

# HUNTERS®

HERE TO GET you THERE



# **Stoney Lane**

Tardebigge, Bromsgrove, B60 1LY

Guide Price £795,000









Council Tax:



# **Stoney Court Stoney Lane**

Tardebigge, Bromsgrove, B60 1LY

Guide Price £795,000







Tel: 0152760889



## Road Map Hybrid Map Terrain Map







#### Floor Plan





### Viewing

Please contact our Hunters North East Worcestershire Office on 0152760889 if you wish to arrange a viewing appointment for this property or require further information.

## **Energy Efficiency Graph**





These particulars are intended to give a fair and reliable description of the property but no responsibility for any inaccuracy or error can be accepted and do not constitute an offer or contract. We have not tested any services or appliances (including central heating if fitted) referred to in these particulars and the purchasers are advised to satisfy themselves as to the working order and condition. If a property is unoccupied at any time there may be reconnection charges for any switched off/disconnected or drained services or appliances - All measurements are approx