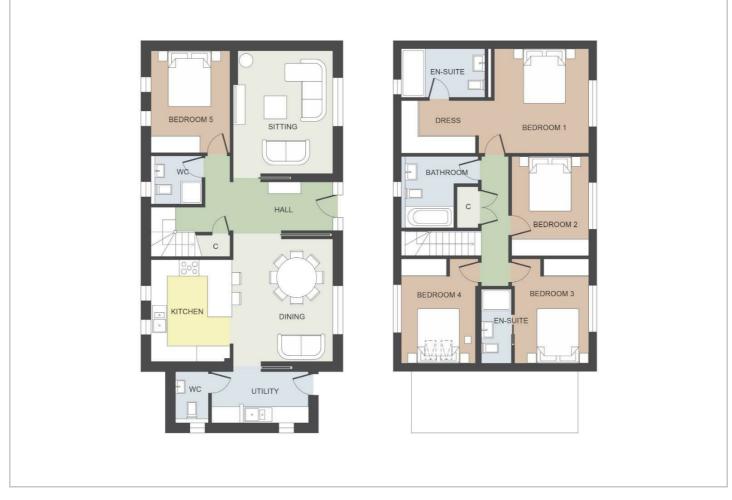

HERE TO GET you there



Stoney Lane Tardebigge, Bromsgrove, B60 1LY

Guide Price £850,000





Council Tax:

## Stoney Court Stoney Lane

Tardebigge, Bromsgrove, B60 1LY

## Guide Price £850,000





https://www.hunters.com



Floor Plan



## Viewing

Please contact our Hunters North East Worcestershire Office on 0152760889 if you wish to arrange a viewing appointment for this property or require further information.

## Energy Efficiency Graph



These particulars are intended to give a fair and reliable description of the property but no responsibility for any inaccuracy or error can be accepted and do not constitute an offer or contract. We have not tested any services or appliances (including central heating if fitted) referred to in these particulars and the purchasers are advised to satisfy themselves as to the working order and condition. If a property is unoccupied at any time there may be reconnection charges for any switched off/disconnected or drained services or appliances - All measurements are approximate. **