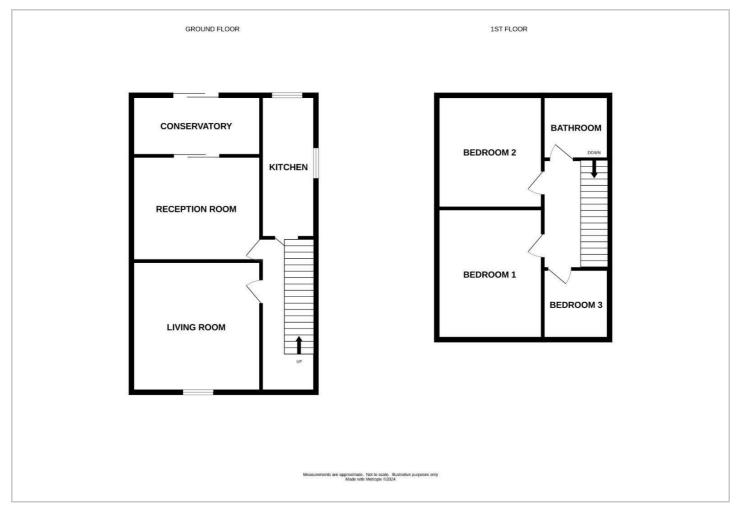

HERE TO GET you there



Evesham Road Redditch, B97 5EW

Offers In Excess Of £225,000



Council Tax:



# 257 Evesham Road

Redditch, B97 5EW

## Offers In Excess Of £225,000







#### Floor Plan



#### Viewing

Please contact our Hunters North East Worcestershire Office on 0152760889 if you wish to arrange a viewing appointment for this property or require further information.

### Energy Efficiency Graph



These particulars are intended to give a fair and reliable description of the property but no responsibility for any inaccuracy or error can be accepted and do not constitute an offer or contract. We have not tested any services or appliances (including central heating if fitted) referred to in these particulars and the purchasers are advised to satisfy themselves as to the working order and condition. If a property is unoccupied at any time there may be reconnection charges for any switched off/disconnected or drained services or appliances - All measurements are approximate.