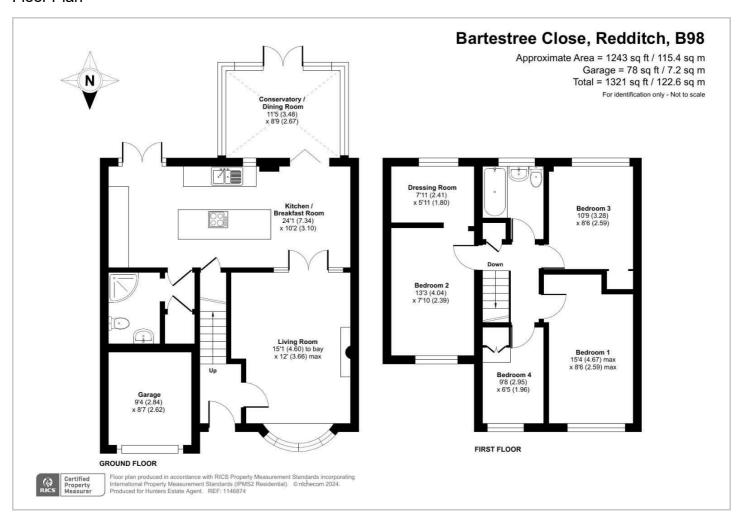

# HUNTERS®

HERE TO GET you THERE



## **Bartestree Close**

Redditch, B98 0AZ

Offers In The Region Of £365,000







Council Tax:



## 11 Bartestree Close

Redditch, B98 0AZ

## Offers In The Region Of £365,000







Tel: 0152760889









#### Road Map Hybrid Map Terrain Map







#### Floor Plan



#### Viewing

Please contact our Hunters North East Worcestershire Office on 0152760889 if you wish to arrange a viewing appointment for this property or require further information.

### **Energy Efficiency Graph**



These particulars are intended to give a fair and reliable description of the property but no responsibility for any inaccuracy or error can be accepted and do not constitute an offer or contract. We have not tested any services or appliances (including central heating if fitted) referred to in these particulars and the purchasers are advised to satisfy themselves as to the working order and condition. If a property is unoccupied at any time there may be reconnection charges for any switched off/disconnected or drained services or appliances - All measurements are approxim