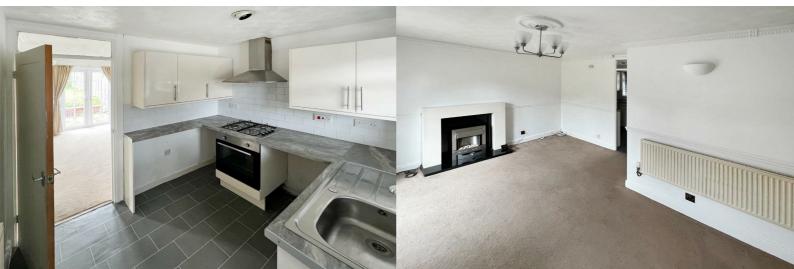

## Offers Over £220,000

Kitchen 7'10" x 7'10" (2.4 x 2.4)

Living room 15'8" x 10'9" (4.8 x 3.3)

Bedroom 1 16'0" x 8'2" (4.9 x 2.5)

Bedroom 2 8'6" x 10'2" (2.6 x 3.1)

Bathroom 7'6" x 7'2" (2.3 x 2.2)

Tel: 0152760889