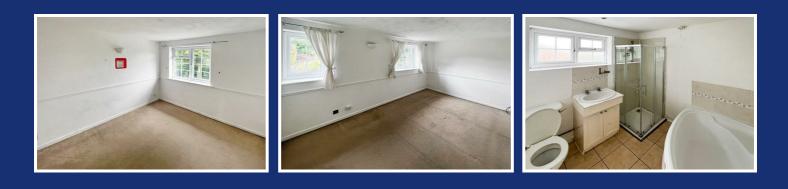

## Offers Over £220,000

Kitchen 7'10" x 7'10" (2.4 x 2.4)

Living room 15'8" x 10'9" (4.8 x 3.3)

Bedroom 1 16'0" x 8'2" (4.9 x 2.5)

Bedroom 2 8'6" x 10'2" (2.6 x 3.1)

Bathroom 7'6" x 7'2" (2.3 x 2.2)

Tel: 0152760889