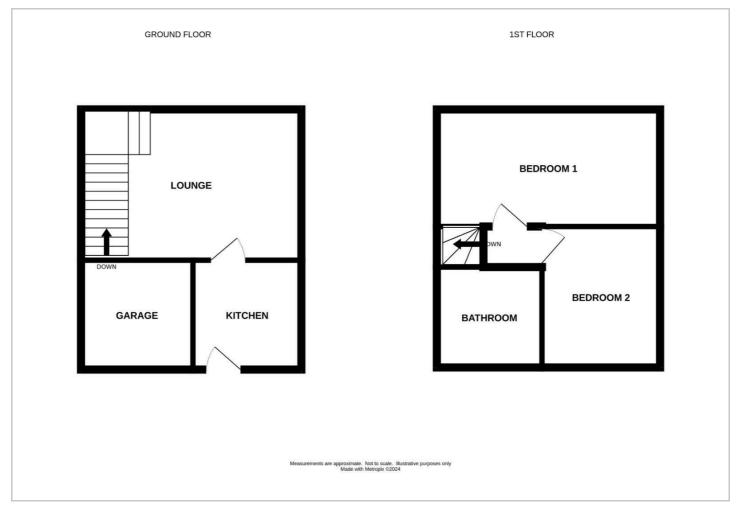

## Offers Over £220,000

Kitchen 7'10" x 7'10" (2.4 x 2.4)

Living room 15'8" x 10'9" (4.8 x 3.3)

Bedroom 1 16'0" x 8'2" (4.9 x 2.5)

Bedroom 2 8'6" x 10'2" (2.6 x 3.1)

Bathroom 7'6" x 7'2" (2.3 x 2.2)

Tel: 0152760889

#### Floor Plan