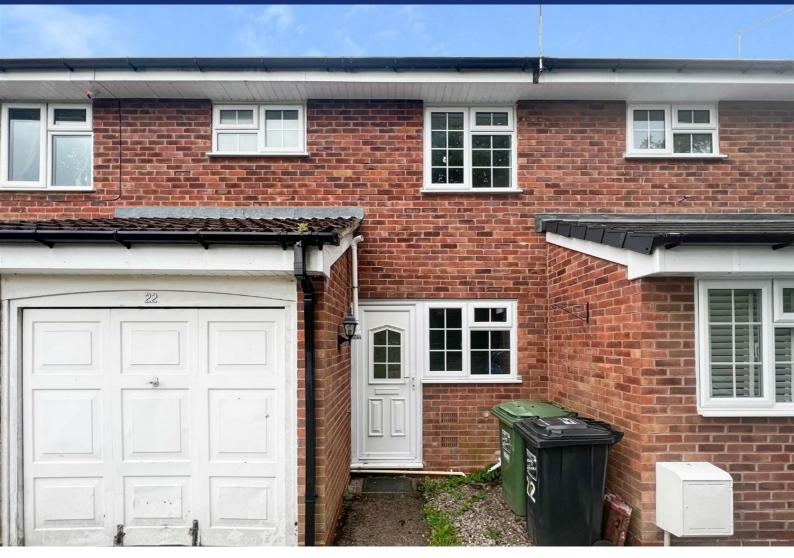

# 22 Perryfields Close

Redditch, B98 7YP

## Offers Over £220,000

Kitchen 7'10" x 7'10" (2.4 x 2.4)

Living room 15'8" x 10'9" (4.8 x 3.3)

Bedroom 1 16'0" x 8'2" (4.9 x 2.5)

Bedroom 2 8'6" x 10'2" (2.6 x 3.1)

Bathroom 7'6" x 7'2" (2.3 x 2.2)

Tel: 0152760889