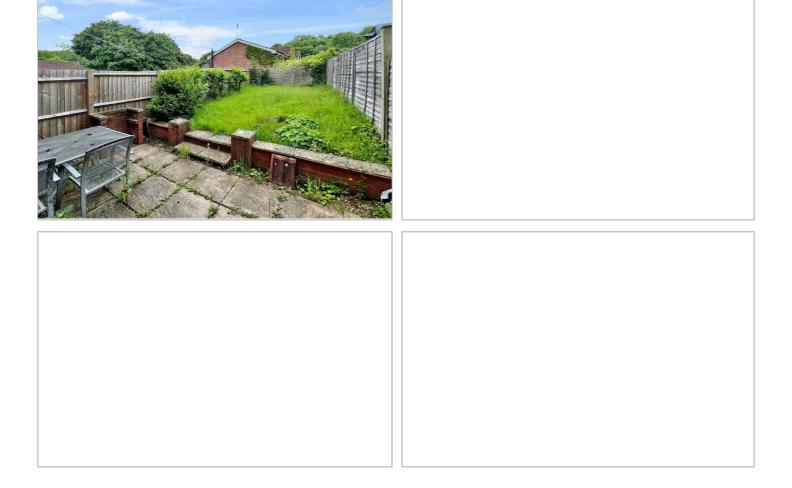

## Offers Over £220,000

Kitchen 7'10" x 7'10" (2.4 x 2.4)

Living room 15'8" x 10'9" (4.8 x 3.3)

Bedroom 1 16'0" x 8'2" (4.9 x 2.5)

Bedroom 2 8'6" x 10'2" (2.6 x 3.1)

Bathroom 7'6" x 7'2" (2.3 x 2.2)

Tel: 0152760889