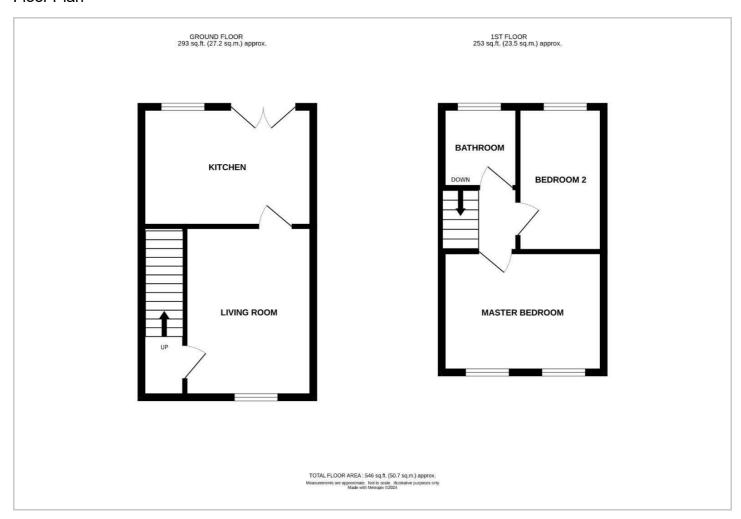

# HUNTERS®

HERE TO GET you THERE



## Michaelwood Close

Redditch, B97 5YB

Offers Around £250,000







Council Tax:



## 1 Michaelwood Close

Redditch, B97 5YB

## Offers Around £250,000







Tel: 0152760889







### Road Map Hybrid Map Terrain Map







#### Floor Plan



#### Viewing

Please contact our Hunters North East Worcestershire Office on 0152760889 if you wish to arrange a viewing appointment for this property or require further information.

### **Energy Efficiency Graph**



These particulars are intended to give a fair and reliable description of the property but no responsibility for any inaccuracy or error can be accepted and do not constitute an offer or contract. We have not tested any services or appliances (including central heating if fitted) referred to in these particulars and the purchasers are advised to satisfy themselves as to the working order and condition. If a property is unoccupied at any time there may be reconnection charges for any switched off/disconnected or drained services or appliances - All measurements are approxim