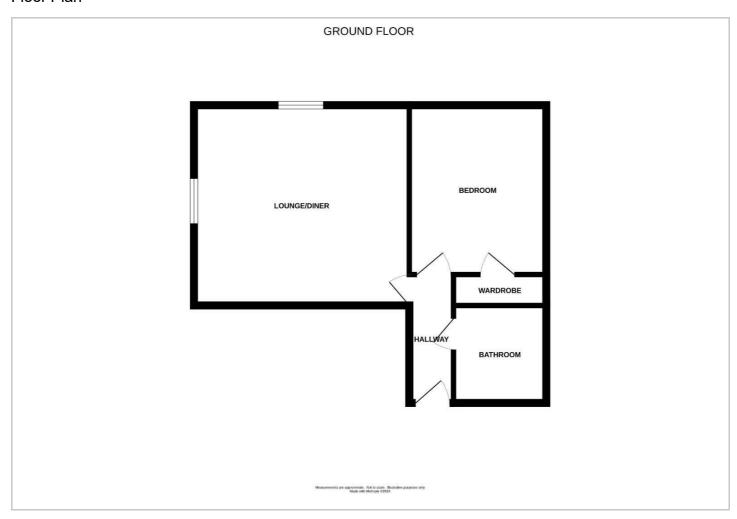

#### Floor Plan

## 233 Birchfield Road

Redditch, B97 4LX

£137,500

Lounge/Kitchen 15'8" x 14'9" (4.8 x 4.5)

Bedroom 1 9'10" x 12'5" (3 x 3.8)

Bathroom 6'6" x 7'2" (2 x 2.19)

Tel: 0152760889