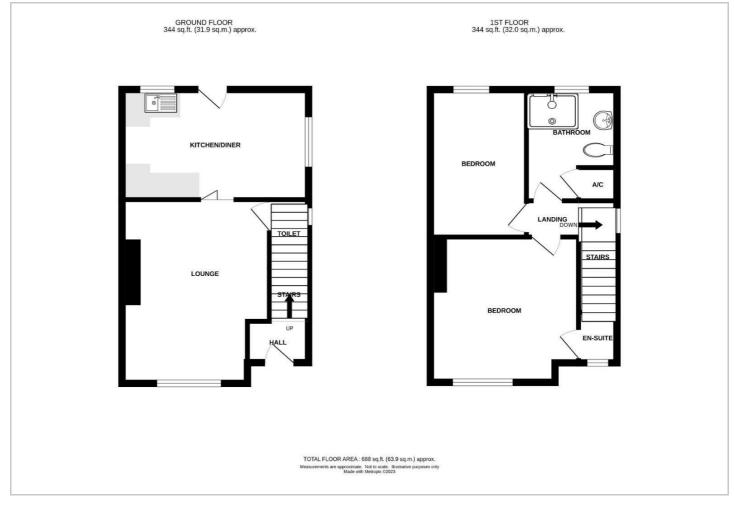

HERE TO GET **you** THERE



### Batchley Road Redditch, B97 6JA

Offers In Excess Of £215,000

Council Tax:



# 115 Batchley Road

Redditch, B97 6JA

## Offers In Excess Of £215,000





https://www.hunters.com



#### Floor Plan



#### Viewing

Please contact our Hunters North East Worcestershire Office on 0152760889 if you wish to arrange a viewing appointment for this property or require further information.

#### Energy Efficiency Graph



These particulars are intended to give a fair and reliable description of the property but no responsibility for any inaccuracy or error can be accepted and do not constitute an offer or contract. We have not tested any services or appliances (including central heating if fitted) referred to in these particulars and the purchasers are advised to satisfy themselves as to the working order and condition. If a property is unoccupied at any time there may be reconnection charges for any switched off/disconnected or drained services or appliances - All measurements are approximate