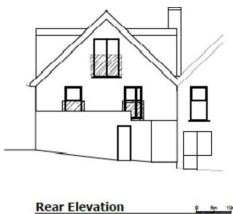

## 7 SCHOOL GREEN ROAD FRESHWATER, ISLE OF WIGHT PO40 9AJ

An exciting opportunity to acquire a former Post Office/sorting office with planning permission convert into 8 separate units. The planning permissions allow for the conversion of the existing building to be converted into a mixture of one- and two-bedroom flats and studio flats, arranged over three floors under planning reference 20/01407/FUL & permitted development.