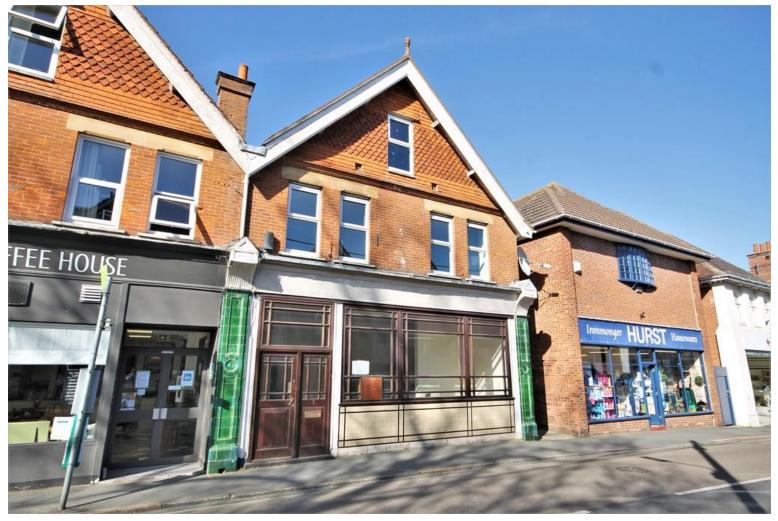

## 7 SCHOOL GREEN ROAD FRESHWATER, ISLE OF WIGHT PO40 9AJ

An exciting opportunity to acquire a former Post Office/sorting office with planning permission convert into 8 separate units. The planning permissions allow for the conversion of the existing building to be converted into a mixture of one- and two-bedroom flats and studio flats, arranged over three floors under planning reference 20/01407/FUL & permitted development.

The property is situated in the heart of Freshwater and is very conveniently situated close to the village centre shops and amenities, making this a great opportunity to convert and sell on the individual units or alternatively create an investment portfolio.