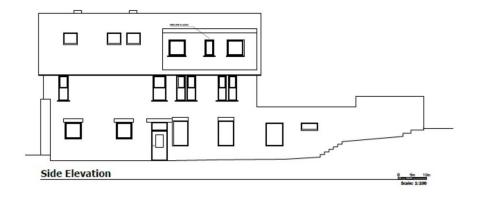

## 7 SCHOOL GREEN ROAD FRESHWATER, ISLE OF WIGHT PO40 9AJ

An exciting opportunity to acquire a former Post Office/sorting office with planning permission convert into 8 separate units. The planning permissions allow for the conversion of the existing building to be converted into a mixture of one- and two-bedroom flats and studio flats, arranged over three floors under planning reference 20/01407/FUL & permitted development.