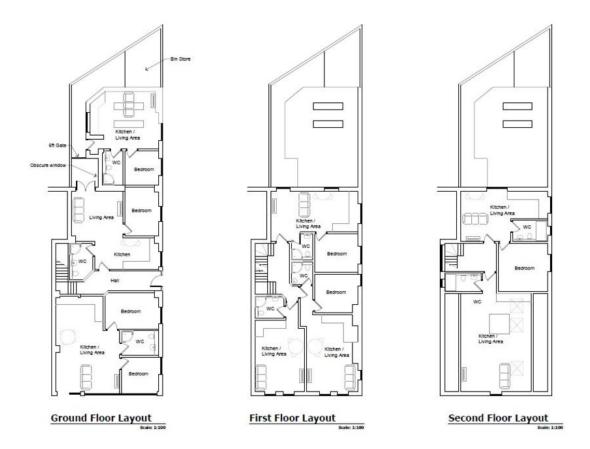

## 7 SCHOOL GREEN ROAD FRESHWATER, ISLE OF WIGHT PO40 9AJ

An exciting opportunity to acquire a former Post Office/sorting office with planning permission convert into 8 separate units. The planning permissions allow for the conversion of the existing building to be converted into a mixture of one- and two-bedroom flats and studio flats, arranged over three floors under planning reference 20/01407/FUL & permitted development.

The property is situated in the heart of Freshwater and is very conveniently situated close to the village centre shops and amenities, making this a great opportunity to convert and sell on the individual units or alternatively create an investment portfolio.