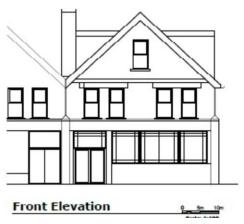

## 7 SCHOOL GREEN ROAD FRESHWATER, ISLE OF WIGHT PO40 9AJ

An exciting opportunity to acquire a former Post Office/sorting office with planning permission convert into 8 separate units. The planning permissions allow for the conversion of the existing building to be converted into a mixture of one- and two-bedroom flats and studio flats, arranged over three floors under planning reference 20/01407/FUL & permitted development.