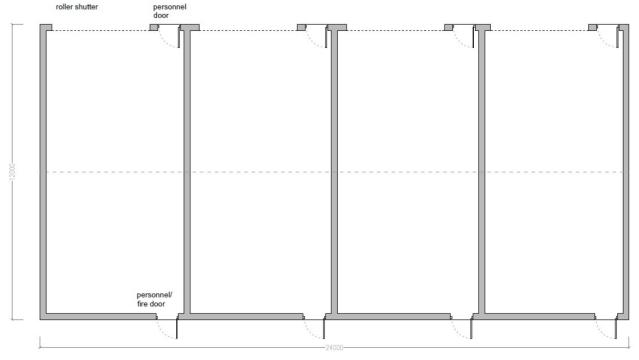

# Park Road, Colchester, Suffolk, CO7 6XS

Barn Unit 5 at Towns Green Farm, A single modern building comprising four 12 x 6 meter (775 square foot) units of which three are available. Each unit will comprise a front roller shutter door and personnel door, power and light connected. Available for occupation immediately. Units Priced at £650 + VAT PCM

#### INTRODUCTION

Barn Unit 5 at Towns Green Farm, A single modem building comprising four 12 x 6 meter (775 s quare foot) units of which three are available. Each unit will comprise a front rollers hutter door and personnel door, power and light connected. Available for occupation immediately. Units Priced at £650 + VAT PCM