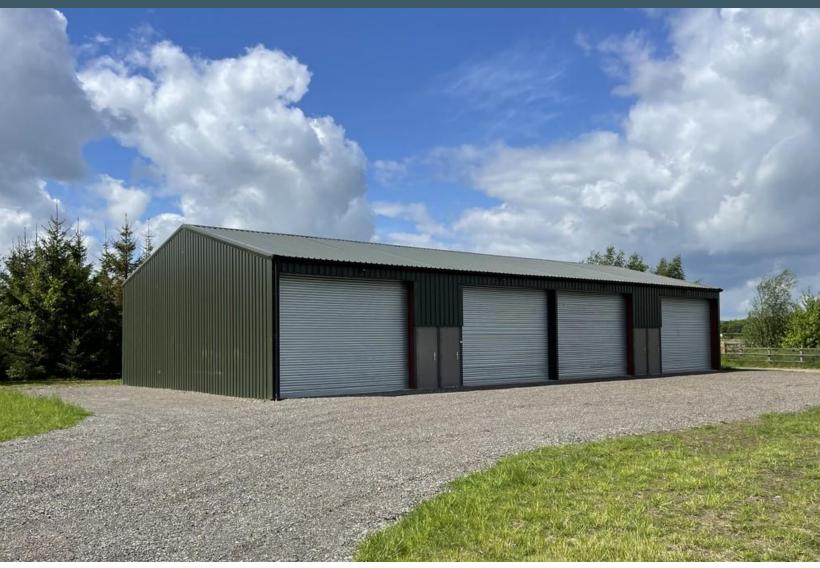

# Park Road, Colchester, Suffolk, CO7 6XS

Barn Unit 5 at Towns Green Farm, A single modern building comprising four 12 x 6 meter (775 square foot) units of which three are available. Each unit will comprise a front roller shutter door and personnel door, power and light connected. Available for occupation immediately. Units Priced at £650 + VAT PCM

#### INTRODUCTION

Barn Unit 5 at Towns Green Farm, A single modem building comprising four 12 x 6 meter (775 s quare foot) units of which three are available. Each unit will comprise a front rollers hutter door and personnel door, power and light connected. Available for occupation immediately. Units Priced at £650 + VAT PCM