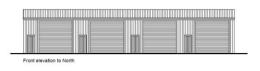

# Park Road, Colchester, Suffolk, CO7 6XS

Barn Unit 5 at Towns Green Farm, A single modern building comprising four 12 x 6 meter (775 square foot) units of which three are available. Each unit will comprise a front roller shutter door and personnel door, power and light connected. Available for occupation immediately. Units Priced at £650 + VAT PCM

#### INTRODUCTION

Barn Unit 5 at Towns Green Farm, A single modem building comprising four 12 x 6 meter (775 s quare foot) units of which three are available. Each unit will comprise a front rollers hutter door and personnel door, power and light connected. Available for occupation immediately. Units Priced at £650 + VAT PCM