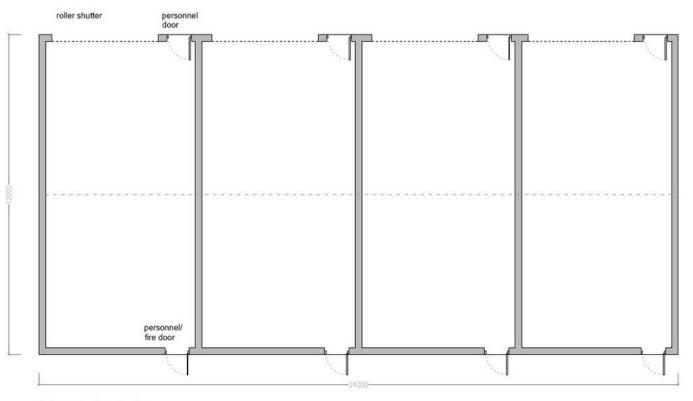

# Park Road, Colchester, Suffolk, CO7 6XS

Barn Unit 5 at Towns Green Farm, A single modern building comprising four 12 x 6 meter (775 square foot) units of which three are available. Each unit will comprise a front roller shutter door and personnel door, power and light connected. Available for occupation immediately. Units Priced at £650 + VAT PCM

#### INTRODUCTION

Barn Unit 5 at Towns Green Farm, A single modem building comprising four 12 x 6 meter (775 s quare foot) units of which three are available. Each unit will comprise a front rollers hutter door and personnel door, power and light connected. Available for occupation immediately. Units Priced at £650 + VAT PCM