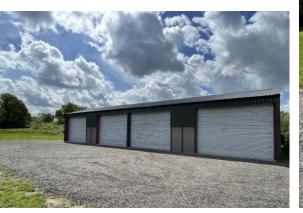

# Park Road, Colchester, Suffolk, CO7 6XS

Barn Unit 5 at Towns Green Farm, A single modern building comprising four 12 x 6 meter (775 square foot) units of which three are available. Each unit will comprise a front roller shutter door and personnel door, power and light connected. Available for occupation immediately. Units Priced at £650 + VAT PCM

#### INTRODUCTION

Barn Unit 5 at Towns Green Farm, A single modem building comprising four 12 x 6 meter (775 s quare foot) units of which three are available. Each unit will comprise a front rollers hutter door and personnel door, power and light connected. Available for occupation immediately. Units Priced at £650 + VAT PCM