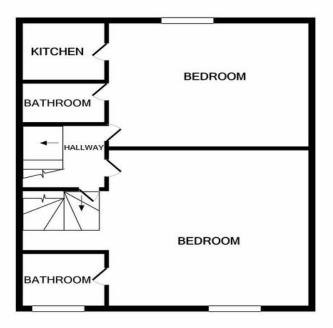

There are 2 room lets on the ground floor
There are 3 room lets on the first floor
There is 1 room let on the top floor
There is 1 studio located to the rear

1ST FLOOR APPROX. FLOOR AREA 498 SQ.FT. (46.2 SQ.M.)

2ND FLOOR APPROX. FLOOR AREA 222 SQ.FT. (20.7 SQ.M.)