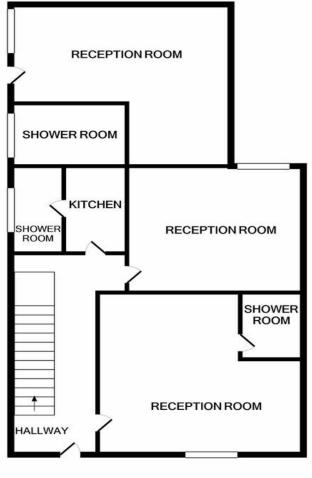

There are 2 room lets on the ground floor
There are 3 room lets on the first floor
There is 1 room let on the top floor
There is 1 studio located to the rear

1ST FLOOR APPROX. FLOOR AREA 498 SQ.FT. (46.2 SQ.M.)