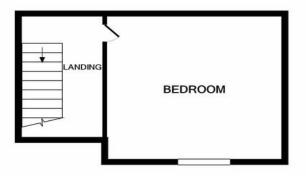

2ND FLOOR APPROX. FLOOR AREA 222 SQ.FT. (20.7 SQ.M.)

#### BANBURY STREET TOTAL APPROX. FLOOR AREA 1429 SQ.FT. (132.7 SQ.M.)

TOTAL APPROX. FLOOR AREA 1429 SQ.FT. (132.7 SQ.M.)
Whilst every attempt has been made to ensure the accuracy of the floor plan contained here, measurements of doors, windows, rooms and any other items are approximate and no responsibility is taken for any error, omission, or mis-statement. This plan is for illustrative purposes only and should be used as such by any prospective purchaser. The serves a pistems and appliances shown have not been tested and no guarantee with Metropix ©2022