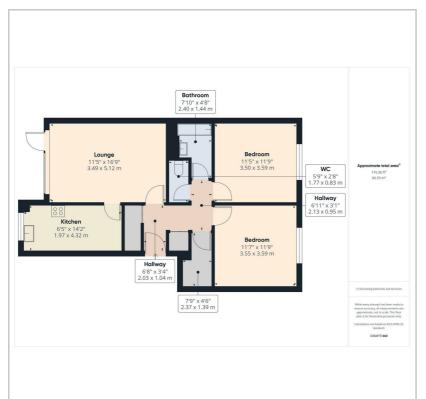

#### Floor Plan

## Asking Price £265,000

A BRIGHT & SPACIOUS TWO BEDROOM SECOND FLOOR PURPOSE BUILT FLAT.

The flat comprises: communal entrance hall, reception room, kitchen, two double bedrooms, large storage room, bathroom with separate wc, balcony.