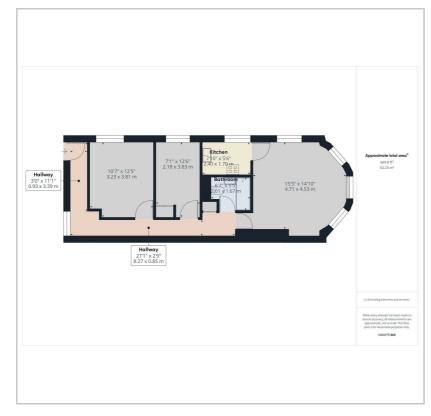

.

It's right in the heart of Kemptown seafront which is right by central Brighton and is great for the beach, Soho House, Brighton's excellent shopping (including the famous lanes), bars, restaurants, theatres, and cinemas.

Brighton station is within walking distance providing a fast train service to Gatwick and London.

The area is also well served by an excellent local bus service.

The lease is approximately 948 years in length and was established as a 999 year lease from 25th March 1973.

Service charge: £2,104 per annum.

This wonderful large flat by the sea, deserves your full attention.

- Two Bedroom Flat
- Large Reception Room
- Kitchen
- Bathroom
- Direct Sea Views
- Striped Wooden Floorboards
- Share of Freehold
- Chain Free

www.tpsb.co.uk

### **Floor Plan**

#### Area Map





## **Energy Efficiency Graph**







These particulars, whilst believed to be accurate are set out as a general outline only for guidance and do not constitute any part of an offer or contract. Intending purchasers should not rely on them as statements of representation of fact, but must satisfy themselves by inspection or otherwise as to their accuracy. No person in this firms employment has the authority to make or give any representation or warranty in respect of the property.

## www.tpsb.co.uk