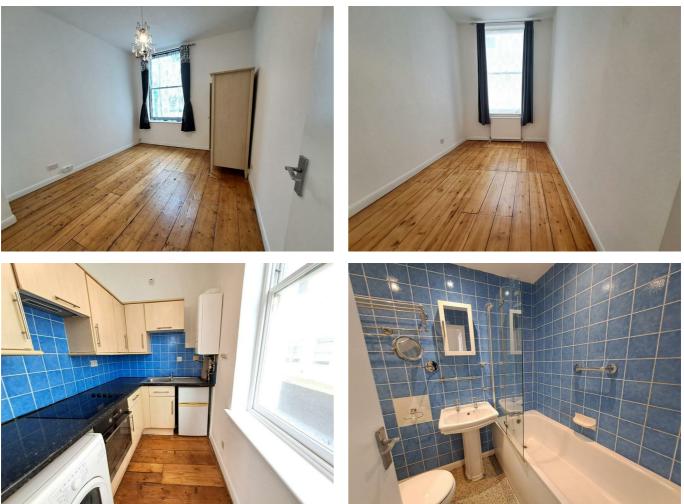

# Marine Parade , Brighton, BN2 1TR Asking price £450,000

A Lovely Two-Bedroom Ground Floor Flat with Fantastic Direct Sea Views.

The property comprises: communal entrance and lift, hall, reception room, kitchen, two bedrooms and bathroom.

Service charge: £2,104 per annum.

This wonderful large flat by the sea, deserves your full attention.

- Two Bedroom Flat
- Large Reception Room
- Kitchen
- Bathroom
- Direct Sea Views
- Striped Wooden Floorboards
- Share of Freehold
- Chain Free